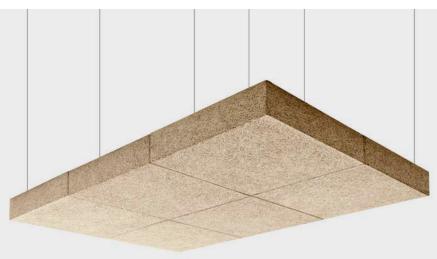

## **ORGANIC ELEMENTS**

DESIGNED by NATURE and **KNAUF** 

Organic Elements is a modular system of standard elements that you can use together to assemble acoustic ceiling islands. The system consists of detachable wood wool cement components with an upstand of 125 mm. Would you prefer a square or rectangular functional acoustic ceiling island?

The basic elements are available in sizes from  $1,200 \times 1,200 \text{ mm}$  to  $3,600 \times 3,600 \text{ mm}$ . The system is constructed using a standard CD 60 suspension system and TX drive screws.

#### STANDARD VERSION

Elements acoustic wood wool components are made of PEFC-certified wood in a natural tone (RAL 1015), with a fibre width of 1.0 mm. The panels are installed using a standard CD 60 suspension system. This is not supplied with the panels.