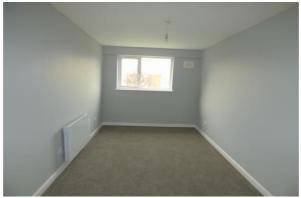

## Lounge

13'4 (3.96 M) approx x 18'6 (5.49 M) approx Two Electric Central Heating radiators. uPVC Double glazed window and door to the front opening onto a balcony. uPVC Double glazed window to the side. Hardwood floor. Cupboard. Archway to: