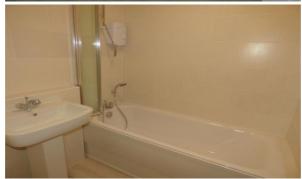

#### **Bathroom**

Re-Fitted white suite comprising: Pedestal wash hand basin. Panelled bath with shower over and shower screen. Fully tiled walls and floors.