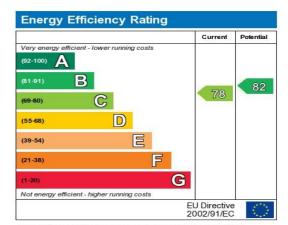

## **AGENTS NOTES**

Viewing by appointment only

The energy efficiency rating is a measure of the overall efficiency of a home. The higher the rating the more energy efficient the home is and the lower the fuel bills will be.