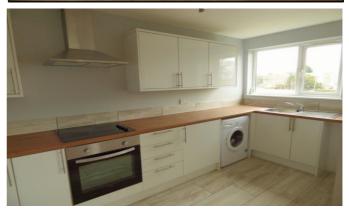

#### Kitchen

5'10 (1.52 M) approx x 12'8 (3.66 M) approx Re-Fitted ample wall and base units with worktops over. Electric oven, point and space automatic washing machine. Single drainer stainless steel sink with mixer taps. Tiled splash backs. Space for fridge freezer. Tile floor.