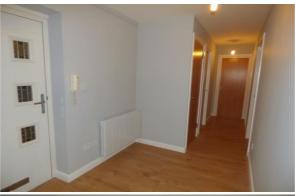

## First Floor Hall

Electric Central heating radiator. Built in cupboard. Built on cupboard housing hot water tank. Doors to Lounge, Bedroom 1 and 2, Bathroom.