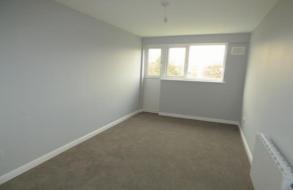

#### Bedroom 1

8'5 (2.44 M) approx x 14'9 (4.27 M) approx uPVC Double glazed window to the front. Electric heating radiator

#### Bedroom 2

8'5 (2.44 M) approx x 15'1 (4.57 M) approx uPVC Double glazed window to the front. Electric heating radiator.