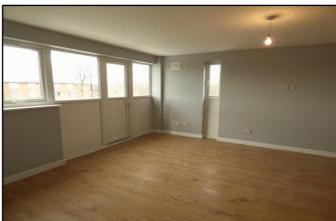

## Lounge

13'4 (3.96 M) approx x 18'6 (5.49 M) approx Two Electric Central Heating radiators. uPVC Double glazed window and door to the front opening onto a balcony. uPVC Double glazed window to the side. Hardwood floor. Cupboard. Archway to: