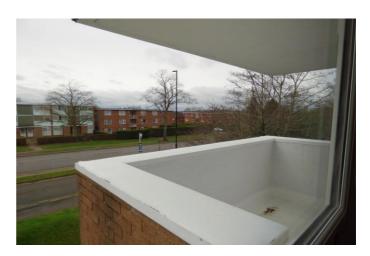

## Lounge

13'4 (3.96 M) approx x 18'6 (5.49 M) approx Two Electric Central Heating radiators. uPVC Double glazed window and door to the front opening onto a balcony. uPVC Double glazed window to the side. Hardwood floor. Cupboard. Archway to: