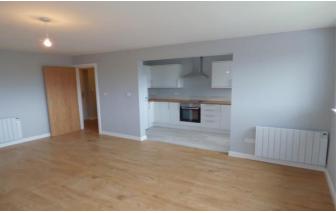

## Lounge

13'4 (3.96 M) approx x 18'6 (5.49 M) approx Two Electric Central Heating radiators. uPVC Double glazed window and door to the front opening onto a balcony. uPVC Double glazed window to the side. Hardwood floor. Cupboard. Archway to:

#### Kitchen

5'10 (1.52 M) approx x 12'8 (3.66 M) approx Re-Fitted ample wall and base units with worktops over. Electric oven, point and space automatic washing machine. Single drainer stainless steel sink with mixer taps. Tiled splash backs. Space for fridge freezer. Tile floor.