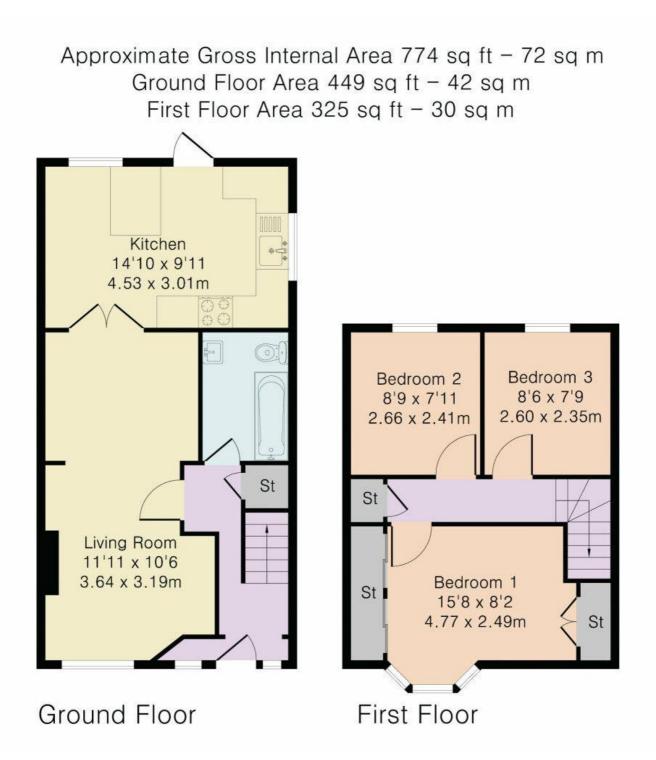

#### ACCOMMODATION

Approx 22ft Lounge, open-plan Kitchen/Breakfast Room Family Bathroom 3 Bedrooms Approx 70ft South Facing Rear Garden Off-street Parking