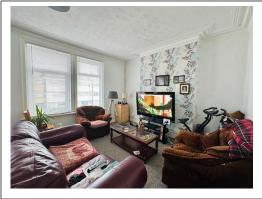

## <u>Flat 1</u>

Lounge with fireplace. Double Bedroom – En-Suite comprising shower and sink. Hallway. Kitchen with wall and base units and ceramic tiled floor.

# Flat 2

Hallway. Lounge / Dining Room. Double Bedroom. Kitchen with wall and base units, free standing cooker and vinyl flooring. Bathroom with 3-piece suite comprising of bath with shower above, sink and toilet, UPVC cladded walls and vinyl flooring.