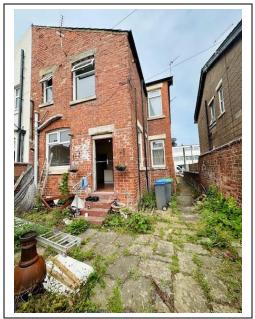

**EXTERIOR:** Enclosed yard to rear with shed. Paved area to the front.

**AGENTS NOTES:** The majority of the property is double glazed and has gas central heating with separate Combi Boilers for each flat. Each flat has their own electricity supply. L2 Fire System installed.