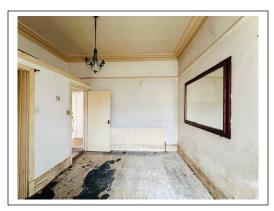

## <u>Flat 1</u>

Lounge with fireplace. Double Bedroom – En-Suite comprising shower and sink. Hallway. Kitchen with wall and base units and ceramic tiled floor.