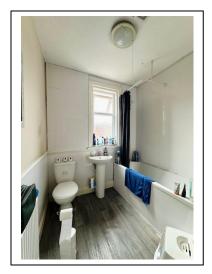

# Flat 2

Hallway. Lounge / Dining Room. Double Bedroom. Kitchen with wall and base units, free standing cooker and vinyl flooring. Bathroom with 3-piece suite comprising of bath with shower above, sink and toilet, UPVC cladded walls and vinyl flooring.