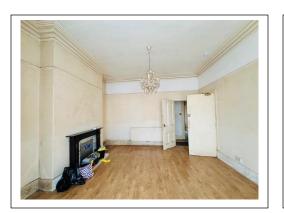

## <u>Flat 1</u>

Lounge with fireplace. Double Bedroom – En-Suite comprising shower and sink. Hallway. Kitchen with wall and base units and ceramic tiled floor.

# Flat 2

Hallway. Lounge / Dining Room. Double Bedroom. Kitchen with wall and base units, free standing cooker and vinyl flooring. Bathroom with 3-piece suite comprising of bath with shower above, sink and toilet, UPVC cladded walls and vinyl flooring.