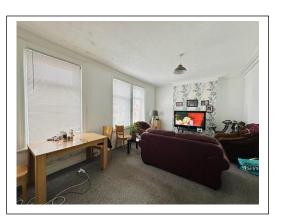

## <u>Flat 1</u>

Lounge with fireplace. Double Bedroom – En-Suite comprising shower and sink. Hallway. Kitchen with wall and base units and ceramic tiled floor.

# Flat 2

Hallway. Lounge / Dining Room. Double Bedroom. Kitchen with wall and base units, free standing cooker and vinyl flooring. Bathroom with 3-piece suite comprising of bath with shower above, sink and toilet, UPVC cladded walls and vinyl flooring.