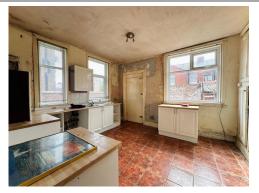

## <u>Flat 1</u>

Lounge with fireplace. Double Bedroom – En-Suite comprising shower and sink. Hallway. Kitchen with wall and base units and ceramic tiled floor.

# Flat 2

Hallway. Lounge / Dining Room. Double Bedroom. Kitchen with wall and base units, free standing cooker and vinyl flooring. Bathroom with 3-piece suite comprising of bath with shower above, sink and toilet, UPVC cladded walls and vinyl flooring.