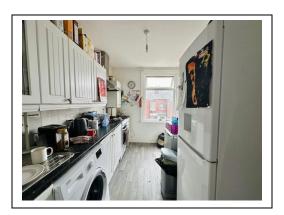

# Flat 2

Hallway. Lounge / Dining Room. Double Bedroom. Kitchen with wall and base units, free standing cooker and vinyl flooring. Bathroom with 3-piece suite comprising of bath with shower above, sink and toilet, UPVC cladded walls and vinyl flooring.