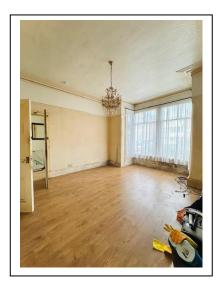

## <u>Flat 1</u>

Lounge with fireplace. Double Bedroom – En-Suite comprising shower and sink. Hallway. Kitchen with wall and base units and ceramic tiled floor.

# Flat 2

Hallway. Lounge / Dining Room. Double Bedroom. Kitchen with wall and base units, free standing cooker and vinyl flooring. Bathroom with 3-piece suite comprising of bath with shower above, sink and toilet, UPVC cladded walls and vinyl flooring.