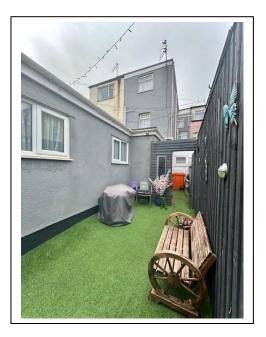

#### Second Floor

2 x Family Bedrooms - En-Suite 3 x Double Bedrooms – En-Suite. Utility Room.

**EXTERIOR:** Enclosed BBQ area to the rear of the property with artificial grass. Small Paved area to the front.