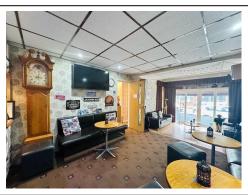

#### **Private Accommodation**

Hallway with Laundry. Lounge. Bathroom with 3-piece suite comprising bath, toilet and sink. Double Bedroom.