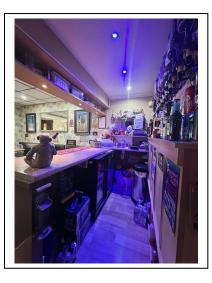

#### Ground Floor

Bar / Lounge with space for 20 guests. Dining Room with tables catering for 18 guests. Kitchen with a range of catering equipment to cater for all guests.