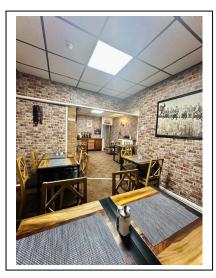

#### Ground Floor

Bar / Lounge with space for 20 guests. Dining Room with tables catering for 18 guests. Kitchen with a range of catering equipment to cater for all guests.