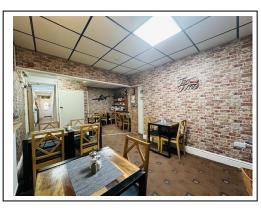

#### Ground Floor

Bar / Lounge with space for 20 guests. Dining Room with tables catering for 18 guests. Kitchen with a range of catering equipment to cater for all guests.