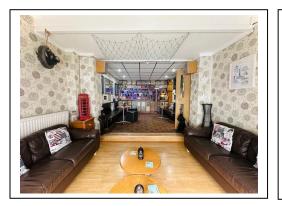

#### Ground Floor

Bar / Lounge with space for 20 guests. Dining Room with tables catering for 18 guests. Kitchen with a range of catering equipment to cater for all guests.