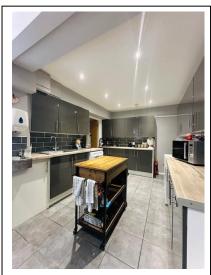

#### Ground Floor

Bar / Lounge with space for 20 guests. Dining Room with tables catering for 18 guests. Kitchen with a range of catering equipment to cater for all guests.