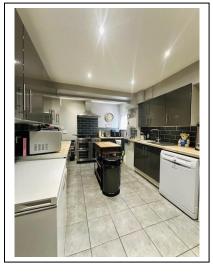

#### Ground Floor

Bar / Lounge with space for 20 guests. Dining Room with tables catering for 18 guests. Kitchen with a range of catering equipment to cater for all guests.