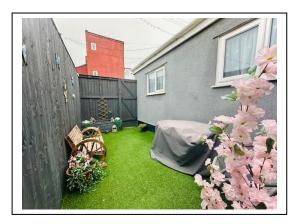

#### Second Floor

2 x Family Bedrooms - En-Suite 3 x Double Bedrooms – En-Suite. Utility Room.

**EXTERIOR:** Enclosed BBQ area to the rear of the property with artificial grass. Small Paved area to the front.