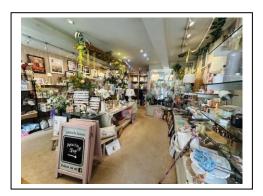

The shop sells a wide range of gifts, pictures, mirrors, cards, furnishings, jewellery, ornaments and other products.

The Café, which is situated on the first floor, sells a range of hot and cold beverages, light snacks, breakfasts, toasties, sandwiches and hot meals.

## **Ground Floor - Shop**

(approx. 432sq ft) Main Shop with concealed lighting, shelving to walls and display stand. Stairs leading to: