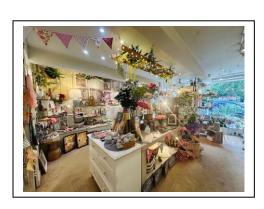

## **Ground Floor - Shop**

(approx. 432sq ft) Main Shop with concealed lighting, shelving to walls and display stand. Stairs leading to:

The shop sells a wide range of gifts, pictures, mirrors, cards, furnishings, jewellery, ornaments and other products.

The Café, which is situated on the first floor, sells a range of hot and cold beverages, light snacks, breakfasts, toasties, sandwiches and hot meals.