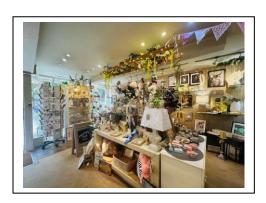

## **Ground Floor - Shop**

(approx. 432sq ft) Main Shop with concealed lighting, shelving to walls and display stand. Stairs leading to:

The shop sells a wide range of gifts, pictures, mirrors, cards, furnishings, jewellery, ornaments and other products.

The Café, which is situated on the first floor, sells a range of hot and cold beverages, light snacks, breakfasts, toasties, sandwiches and hot meals.