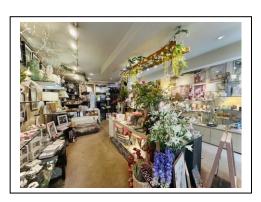

The shop sells a wide range of gifts, pictures, mirrors, cards, furnishings, jewellery, ornaments and other products.

The Café, which is situated on the first floor, sells a range of hot and cold beverages, light snacks, breakfasts, toasties, sandwiches and hot meals.

## **Ground Floor - Shop**

(approx. 432sq ft) Main Shop with concealed lighting, shelving to walls and display stand. Stairs leading to: