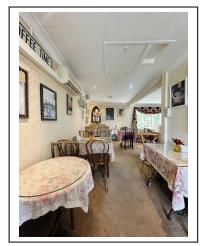

## First Floor - Café

Beautifully appointed Café with concealed lighting and seating for 32 diners. Kitchen Area with a range of equipment including Lincat grill, Instanta hot water dispenser, microwave, fridge-freezer x2, soup warmer, oven, sink and refrigerated display cabinet.