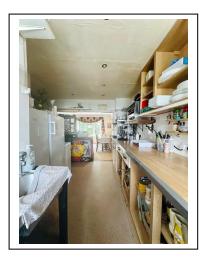

## First Floor - Café

Beautifully appointed Café with concealed lighting and seating for 32 diners. Kitchen Area with a range of equipment including Lincat grill, Instanta hot water dispenser, microwave, fridge-freezer x2, soup warmer, oven, sink and refrigerated display cabinet.