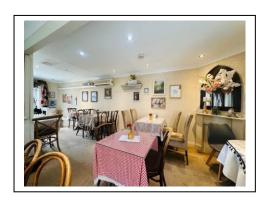

## First Floor - Café

Beautifully appointed Café with concealed lighting and seating for 32 diners. Kitchen Area with a range of equipment including Lincat grill, Instanta hot water dispenser, microwave, fridge-freezer x2, soup warmer, oven, sink and refrigerated display cabinet.