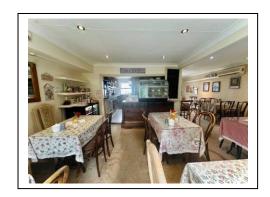

## First Floor - Café

Beautifully appointed Café with concealed lighting and seating for 32 diners. Kitchen Area with a range of equipment including Lincat grill, Instanta hot water dispenser, microwave, fridge-freezer x2, soup warmer, oven, sink and refrigerated display cabinet.