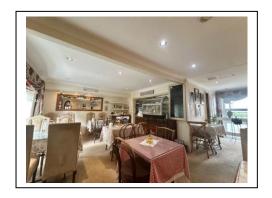

## First Floor - Café

Beautifully appointed Café with concealed lighting and seating for 32 diners. Kitchen Area with a range of equipment including Lincat grill, Instanta hot water dispenser, microwave, fridge-freezer x2, soup warmer, oven, sink and refrigerated display cabinet.