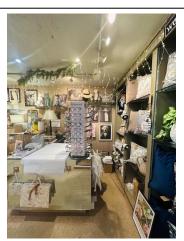

## **Ground Floor - Shop**

(approx. 432sq ft) Main Shop with concealed lighting, shelving to walls and display stand. Stairs leading to:

The shop sells a wide range of gifts, pictures, mirrors, cards, furnishings, jewellery, ornaments and other products.

The Café, which is situated on the first floor, sells a range of hot and cold beverages, light snacks, breakfasts, toasties, sandwiches and hot meals.