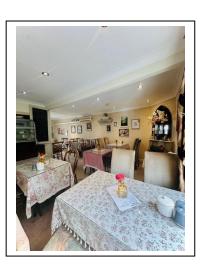

## First Floor - Café

Beautifully appointed Café with concealed lighting and seating for 32 diners. Kitchen Area with a range of equipment including Lincat grill, Instanta hot water dispenser, microwave, fridge-freezer x2, soup warmer, oven, sink and refrigerated display cabinet.