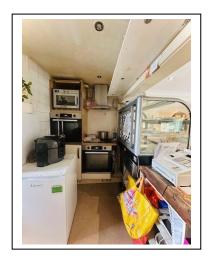

## First Floor - Café

Beautifully appointed Café with concealed lighting and seating for 32 diners. Kitchen Area with a range of equipment including Lincat grill, Instanta hot water dispenser, microwave, fridge-freezer x2, soup warmer, oven, sink and refrigerated display cabinet.