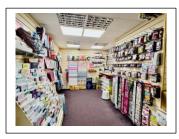

The business sells a range of cards, gifts, party items, banners and balloons.

## Ground Floor (approx. 472sq ft)

Open plan shop with suspended ceiling, inset spotlighting, fitted counter, carpeted sales area with a range of shelving to walls and display stands.

**EXTERIOR**; Yard area to the rear with outbuilding with toilet and storeroom.