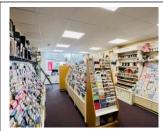

The business sells a range of cards, gifts, party items, banners and balloons.

## Ground Floor (approx. 472sq ft)

Open plan shop with suspended ceiling, inset spotlighting, fitted counter, carpeted sales area with a range of shelving to walls and display stands.

**EXTERIOR**; Yard area to the rear with outbuilding with toilet and storeroom.