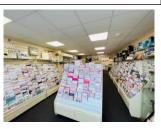

The business sells a range of cards, gifts, party items, banners and balloons.

## Ground Floor (approx. 472sq ft)

Open plan shop with suspended ceiling, inset spotlighting, fitted counter, carpeted sales area with a range of shelving to walls and display stands.

**EXTERIOR**; Yard area to the rear with outbuilding with toilet and storeroom.