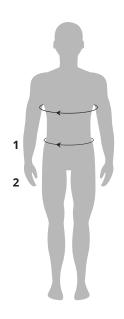

## Measurement Tips:

CHEST: Measure around the largest part of your chest. Be sure not to pull the measuring tape too taut.
WAIST: Measure around your natural waistline and ensure the measuring tape is taut.