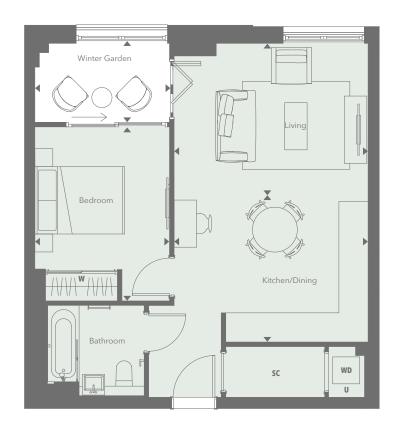

## **TYPE 118**

## 1 BEDROOM APARTMENT

| APARTMENT NOS.                  | 103           |                |
|---------------------------------|---------------|----------------|
| FLOORS<br>Internal measurements |               |                |
|                                 | 51.9 sq m     | 558.6 sq ft    |
| External measurements           | 5.1 sq m      | 54.8 sq ft     |
| Kitchen/Dining                  | 3.33m x 4.32m | 10′11″ x 14′2″ |
| Living                          | 3.32m x 4.32m | 10′10″ x 14′2″ |
| Bedroom                         | 3.89m x 3.00m | 12'9" x 9'10"  |
| Winter Garden                   | 1.76m x 2.90m | 5′9″ x 9′6″    |

| SC | Storage/coat cupboard     |
|----|---------------------------|
| S  | Storage                   |
| C  | Coat cupboard             |
| W  | Wardrobe                  |
| WD | Washer/dryer              |
| U  | Utility cupboard          |
|    | Optional customer upgrade |
|    |                           |

Floorplans are for approximate measurements only. Measurements may vary within a tolerance of 5%. Dimensions are not intended to be used for carpet sizes, appliance sizes or items of furniture. Furniture shown is not included.