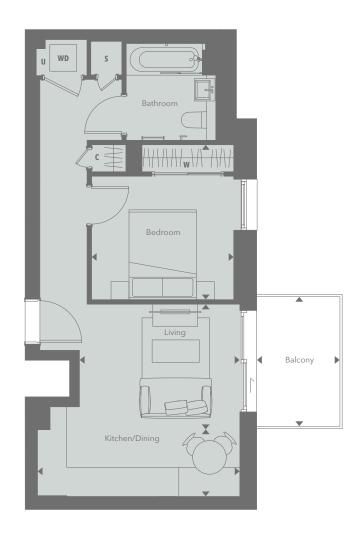

## **TYPE 004**

## 1 BEDROOM SUITE

| 8/18/28          |                                                                          |  |
|------------------|--------------------------------------------------------------------------|--|
| 8/18/28<br>1/2/3 |                                                                          |  |
|                  |                                                                          |  |
| 5.0 sq m         | 53.8 sq ft                                                               |  |
| 4.51m x 1.50m    | 14′9″ x 4′11″                                                            |  |
| 3.57m x 2.78m    | 11′8″ x 9′1″                                                             |  |
| 3.17m x 3.45m    | 10′4″ x 11′3″                                                            |  |
| 2.78m x 1.80m    | 9′1″ x 5′10″                                                             |  |
|                  | 43.1 sq m<br>5.0 sq m<br>4.51m x 1.50m<br>3.57m x 2.78m<br>3.17m x 3.45m |  |

| - | SC | Storage/coat cupboard     |
|---|----|---------------------------|
| - | S  | Storage                   |
| ( | С  | Coat cupboard             |
| 1 | W  | Wardrobe                  |
| 1 | WD | Washer/dryer              |
|   | U  | Utility cupboard          |
|   |    | Optional customer upgrade |
|   |    |                           |

Floorplans are for approximate measurements only. Measurements may vary within a tolerance of 5%. Dimensions are not intended to be used for carpet sizes, appliance sizes or items of furniture. Furniture shown is not included.