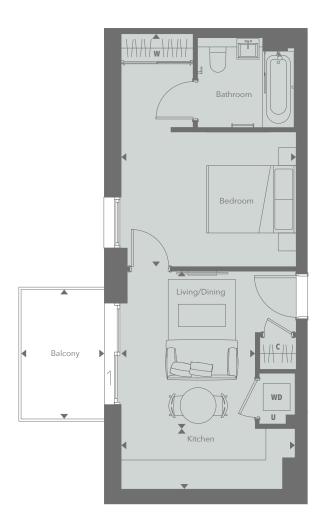

## **TYPE 005**

## 1 BEDROOM SUITE

| APARTMENT NOS.        | 10/20/30      |               |
|-----------------------|---------------|---------------|
| FLOORS                |               |               |
| Internal measurements | 39.4 sq m     | 424.0 sq ft   |
| External measurements | 5.0 sq m      | 53.8 sq ft    |
| Kitchen               | 3.88m x 1.35m | 12'8" x 4'5"  |
| Living/Dining         | 2.99m x 3.51m | 9′9″ x 11′6″  |
| Bedroom               | 3.90m x 5.19m | 12′9″ x 17′0′ |
| Balcony               | 2.78m x 1.80m | 9′1″ x 5′10″  |

| SC | Storage/coat cupboard     |
|----|---------------------------|
| S  | Storage                   |
| C  | Coat cupboard             |
| W  | Wardrobe                  |
| WD | Washer/dryer              |
| U  | Utility cupboard          |
|    | Optional customer upgrade |

Floorplans are for approximate measurements only. Measurements may vary within a tolerance of 5%. Dimensions are not intended to be used for carpet sizes, appliance sizes or items of furniture. Furniture shown is not included.