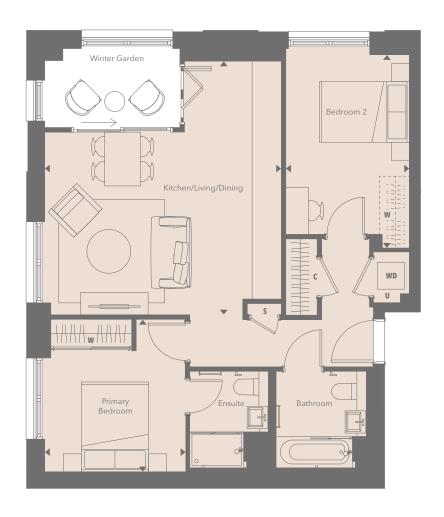

## **TYPE 221**

## 2 BEDROOM APARTMENT

| APARTMENT NOS.        | 150 / 157 / 164<br>9 / 10 / 11 |               |
|-----------------------|--------------------------------|---------------|
| FLOORS                |                                |               |
| Internal measurements | 66.8 sq m                      | 719.0 sq ft   |
| External measurements | 5.2 sq m                       | 55.9 sq ft    |
| Kitchen/Living/Dining | 5.27m x 5.65m                  | 17′3″ x 18′6″ |
| Primary Bedroom       | 3.17m x 3.40m                  | 10′4″ x 11′1″ |
| Bedroom 2             | 2.75m x 4.31m                  | 9′0″ x 14′1″  |
| Winter Garden         | 3.01m x 1.76m                  | 9′10″ x 5′9″  |
|                       |                                |               |

| SC | Storage/coat cupboard     |
|----|---------------------------|
| S  | Storage                   |
| C  | Coat cupboard             |
| W  | Wardrobe                  |
| WD | Washer/dryer              |
| U  | Utility cupboard          |
|    | Optional customer upgrade |
|    |                           |

Floorplans are for approximate measurements only. Measurements may vary within a tolerance of 5%. Dimensions are not intended to be used for carpet sizes, appliance sizes or items of furniture. Furniture shown is not included.