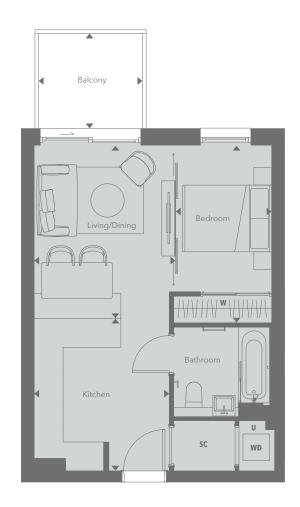

## **TYPE 003**

## 1 BEDROOM SUITE

| APARTMENT NOS.        | E/1E/2E/2E/A                              | 2/40/54/42    |
|-----------------------|-------------------------------------------|---------------|
| APARIMENI NOS.        | 5/15/25/35/42/49/56/63<br>1/2/3/4/5/6/7/8 |               |
| FLOORS                |                                           |               |
| Internal measurements | 39.3 sq m                                 | 423.0 sq ft   |
| External measurements | 5.1 sq m                                  | 54.8 sq ft    |
| Kitchen               | 3.04m x 3.43m                             | 9′11″ x 11′3′ |
| Living/Dining         | 3.09m x 3.89m                             | 10′1″ x 12′9′ |
| Bedroom               | 2.20m x 3.99m                             | 7′2″ x 13′1″  |
| Balcony               | 2.26 m x 2.10m                            | 7′4″ x 6′10″  |

| SC | Storage/coat cupboard     |
|----|---------------------------|
| S  | Storage                   |
| C  | Coat cupboard             |
| W  | Wardrobe                  |
| WD | Washer/dryer              |
| U  | Utility cupboard          |
|    | Optional customer upgrade |

Floorplans are for approximate measurements only. Measurements may vary within a tolerance of 5%. Dimensions are not intended to be used for carpet sizes, appliance sizes or items of furniture. Furniture shown is not included.