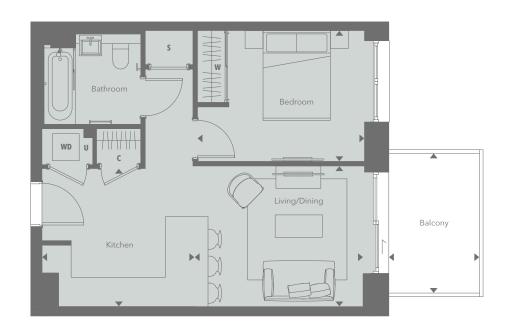

## TYPE 006 1 BEDROOM SUITE

| APARTMENT NOS.        | 72/83/94/105/116/127/<br>138/145<br>1/2/3/4/5/6/7/8 |               |
|-----------------------|-----------------------------------------------------|---------------|
| FLOORS                |                                                     |               |
| Internal measurements | 44.7 sq m                                           | 481.1 sq ft   |
| External measurements | 6.0 sq m                                            | 64.5 sq ft    |
| Kitchen               | 3.36m x 3.08m                                       | 11′0″ x 10′1′ |
| Living/Dining         | 3.82m x 3.13m                                       | 12′6″ x 10′3′ |
| Bedroom               | 3.72m x 2.92m                                       | 12′2″ x 9′6″  |
| Balcony               | 3.03m x 1.98m                                       | 9′11″ x 6′5″  |

| SC | Storage/coat cupboard     |   |
|----|---------------------------|---|
| S  | Storage                   |   |
| C  | Coat cupboard             |   |
| W  | Wardrobe                  |   |
| WD | Washer/dryer              | L |
| U  | Utility cupboard          |   |
|    | Optional customer upgrade |   |
|    |                           |   |

Floorplans are for approximate measurements only. Measurements may vary within a tolerance of 5%. Dimensions are not intended to be used for carpet sizes, appliance sizes or items of furniture. Furniture shown is not included.