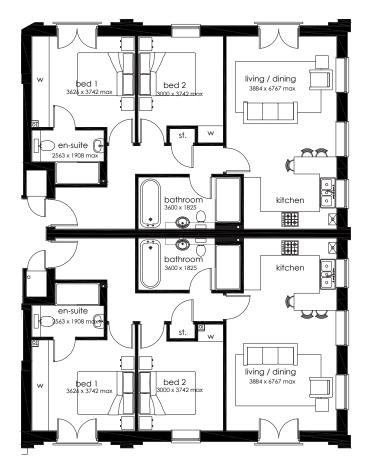

## 2 Bed Apartments - Plots 5 & 6

These impressive 2 bedroom First Floor Apartments offer modern open plan living and feature a Juliette style balcony and parking. Additional features include: Porcelanosa tiles, Villeroy & Boch sanitary ware, Entry system & elevator.

2

1

- High Energy insulation, Central Heating and Triple Glazing
- Impressive open plan living accommodation
- Juliette style Balcony
- Contemporary Kitchen with Neff appliances
- Two Double Bedrooms and Bathroom (some with en suites)
- One secure allocated parking space with additional available
- Underfloor heating
- Mirror TVs in main Bathroom

## **Dimensions**

Kitchen

Living/Dining - 3.9 x 6.8m

Bathroom -  $3.6 \times 1.8 m$ 

Bedroom 1 -  $3.6 \times 3.7$ m

Bedroom 2 -  $3.0 \times 3.7$ m