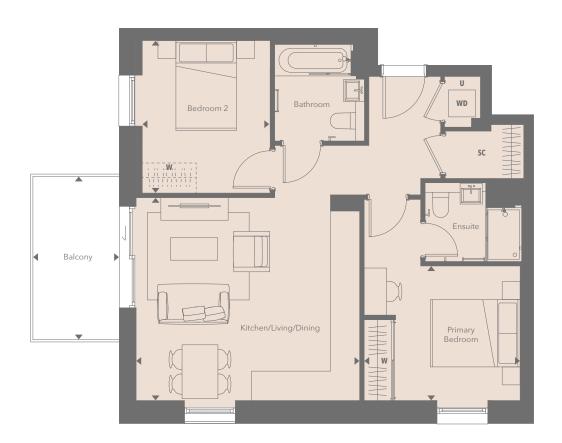

## **TYPE 208**

## 2 BEDROOM APARTMENT

| APARTMENT NOS.        | 111/122/133<br>5/6/7 |               |
|-----------------------|----------------------|---------------|
| FLOORS                |                      |               |
| Internal measurements | 64.7 sq m            | 696.4 sq ft   |
| External measurements | 7.0 sq m             | 75.3 sq ft    |
| Kitchen/Living/Dining | 4.52m x 4.98m        | 14′9″ x 16′4′ |
| Primary Bedroom       | 3.00m x 3.47m        | 9′10″ x 11′4′ |
| Bedroom 2             | 3.40m x 2.85m        | 11′1″ x 9′4″  |
| Balcony               | 3.64m x 1.93m        | 11′11″ x 6′3′ |

| SC | Storage/coat cupboard     |
|----|---------------------------|
| S  | Storage                   |
| C  | Coat cupboard             |
| W  | Wardrobe                  |
| WD | Washer/dryer              |
| U  | Utility cupboard          |
|    | Optional customer upgrade |
|    |                           |

Depending on the plot number this apartment type may have a handed (mirrored) layout, see floorplates or speak to a sales advisor for more information.

Floorplans are for approximate measurements only. Measurements may vary within a tolerance of 5%. Dimensions are not intended to be used for carpet sizes, appliance sizes or items of furniture. Furniture shown is not included.