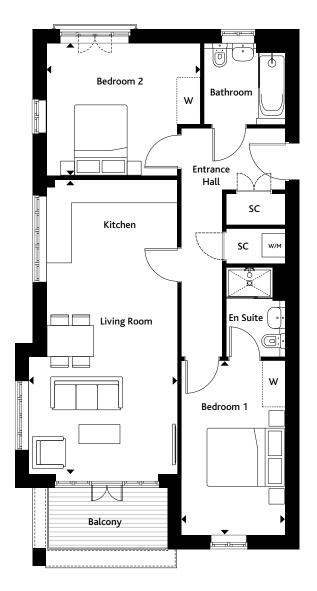

## Arundel Place

## **2 Bedroom Apartment** Plot 148

| Livia a Decesar (1/italian | 7 5 4         | 24/7//12/4//  |
|----------------------------|---------------|---------------|
| Living Room / Kitchen      | 7.54m x 3.79m | 24'7" x 12'4" |
| Bedroom 1                  | 4.45m x 2.63m | 14'6" x 8'6"  |
| Bedroom 2                  | 3.92m x 3.38m | 12'8" x 11'1" |
|                            |               |               |

The dimensions shown are accurate to +/- 50mm, they are not intended to be used for carpet sizes, appliances, spaces or items of furniture. To increase legibility these plans have been scaled differently depending on bedroom type. Please speak to your sales executive for more information.