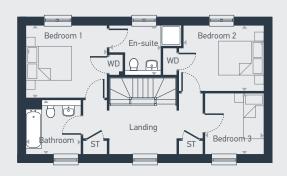

|                    | 111           | п.            |
|--------------------|---------------|---------------|
| Bedroom 1          | 3.56m x 3.18m | 11'8" x 10'5" |
| Bedroom 1 en-suite | 2.27m x 2.18m | 7'5" x 7'1"   |
| Bedroom 2          | 3.55m x 2.88m | 11'7" x 9'5"  |
| Bedroom 3          | 2.60m x 2.68m | 8'6" x 8'9"   |
| Bathroom           | 2.38m x 2.41m | 7'9" x 7'10"  |