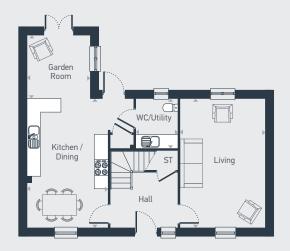

## Baird 3 bed house

Plots 90, 91

GROUND FLOOR

FIRST FLOOR

Internal area 127.6sq.m / 1373.0sq.ft

| DIMENSIONS  | m             | ft            |
|-------------|---------------|---------------|
| Living      | 3.75m x 5.67m | 12'3" x 18'7" |
| Kitchen     | 3.56m x 5.67m | 11'8" x 18'7" |
| Garden Room | 2.77m x 2.77m | 9'1" x 9'1"   |
| WC/Utility  | 2.18m x 1.85m | 7'1" x 6'0"   |