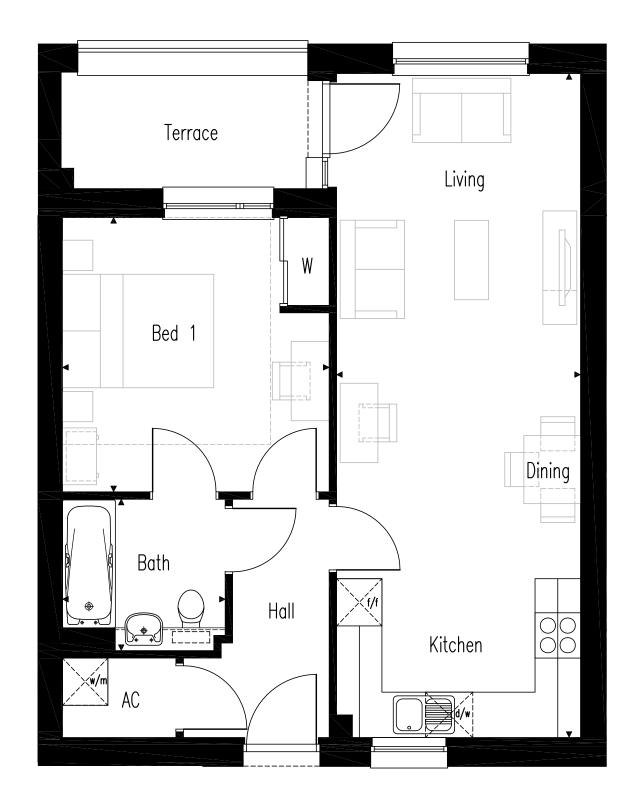

| Schedule of Finished Room Sizes - PLOTS 06, 07, 10, 11, 16 & 17 |                 |                 |
|-----------------------------------------------------------------|-----------------|-----------------|
| Room                                                            | Size (metric)   | Size (Imperial) |
| Kitchen/Dining/Living Room                                      | 3225mm x 8775mm | 10'6" x 28'9"   |
| Bedroom 1                                                       | 3525mm x 3625mm | 11'6" x 11'10"  |
| Bathroom                                                        | 2150mm x 2000mm | 7'0" x 6'6"     |
| TOTAL GROSS INTERNAL FLOOR AREA                                 | 54.01m²         | 581ft²          |
| TOTAL NET INTERNAL FLOOR AREA                                   | 53.23m²         | 572ft²          |