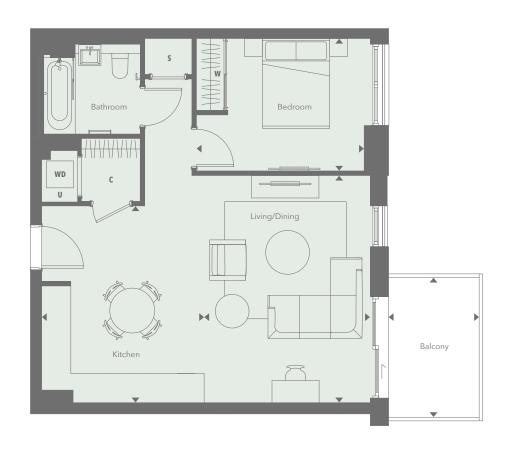

## **TYPE 107**

## 1 BEDROOM APARTMENT

| N |        |
|---|--------|
|   |        |
|   | $\vee$ |

| APARTMENT NOS.        | 73 / 84 / 95 / 106 / 117 / 128 / |                |  |  |
|-----------------------|----------------------------------|----------------|--|--|
| AI ARTIMERT NOS.      | 139 / 146 / 153 / 160 / 167      |                |  |  |
| FLOORS                | 1/2/3/4/5/6/7/8/9/10/11          |                |  |  |
| Internal measurements | 59.3 sq m                        | 638.3 sq ft    |  |  |
| External measurements | 6.0 sq m                         | 64.5 sq ft     |  |  |
| Kitchen               | 3.33m x 4.41m                    | 10′11″ x 14′5″ |  |  |
| Living/ Dining        | 5.06m x 3.99m                    | 16′7″ x 13′1″  |  |  |
| Bedroom               | 2.95m x 3.74m                    | 9′8″ x 12′3″   |  |  |
| Balcony               | 3.03m x 1.98m                    | 9′11″ x 6′5″   |  |  |

| SC | Storage/coat cupboard     |  |
|----|---------------------------|--|
| S  | Storage                   |  |
| С  | Coat cupboard             |  |
| W  | Wardrobe                  |  |
| WD | Washer/dryer              |  |
| U  | Utility cupboard          |  |
|    | Optional customer upgrade |  |
|    |                           |  |

Depending on the plot number this apartment type may have a handed (mirrored) layout, see floorplates or speak to a sales advisor for more information.

Floorplans are for approximate measurements only. Measurements may vary within a tolerance of 5%. Dimensions are not intended to be used for carpet sizes, appliance sizes or items of furniture. Furniture shown is not included.