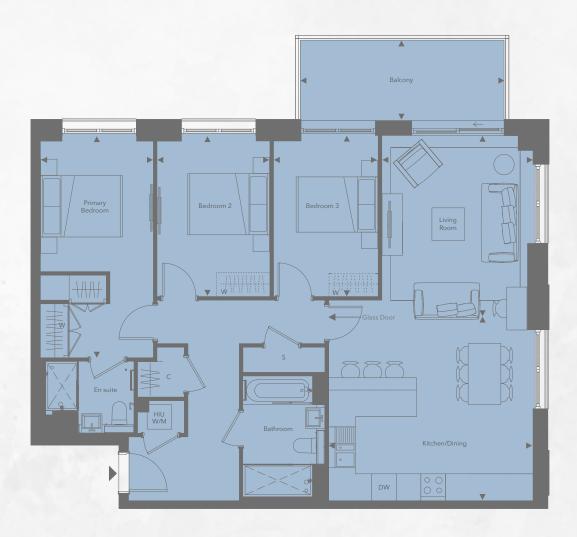

## THREE BEDROOM

## **TYPE 301**

| 03–14<br>A1031, A1041, A1051, A1061, A1071, A1081,<br>A1091, A1101, A1111, A1121, A1131, A1141 |                                                                                                                                                                       |
|------------------------------------------------------------------------------------------------|-----------------------------------------------------------------------------------------------------------------------------------------------------------------------|
|                                                                                                |                                                                                                                                                                       |
| 10.3 m <sup>2</sup>                                                                            | 111 sq ft                                                                                                                                                             |
| 4.99 x 4.49 m                                                                                  | 16ft 4" x 14ft 8"                                                                                                                                                     |
| 3.69 x 4.42 m                                                                                  | 12ft 1" x 14ft 6"                                                                                                                                                     |
| 2.75 x 5.43 m                                                                                  | 9ft 0" × 17ft 9"                                                                                                                                                      |
| 2.75 x 3.93 m                                                                                  | 9ft 0" × 12ft 10"                                                                                                                                                     |
| 2.55 x 3.93 m                                                                                  | 8ft 4" × 12ft 10"                                                                                                                                                     |
| 5.02 x 1.88 m                                                                                  | 16ft 4" x 6ft 1"                                                                                                                                                      |
|                                                                                                | A1031, A1041, A1051, A1<br>A1091, A1101, A1111, A1<br>103.2 m <sup>2</sup><br>10.3 m <sup>2</sup><br>4.99 x 4.49 m<br>3.69 x 4.42 m<br>2.75 x 5.43 m<br>2.75 x 3.93 m |

## **KEY**

LEVEN BANKS

RIVER LEA

W: FITTED WARDROBE

U: UTILITY

S: STORAGE

**DW:** DISHWASHER

C: COAT CUPBOARD

HIU: HEAT INTERFACE UNIT

W/M: WASHING MACHINE

: OPTIONAL CUSTOMER UPGRADE

Floorplans shown for Porter House at Poplar Riverside are for approximate measurements only. Exact layouts and sizes may vary. All measurements may vary within a tolerance of 5%. The dimensions are not intended to be used for carpet sizes, appliance sizes or items of furniture. Balcony sizes are subject to manufacturing drawings.