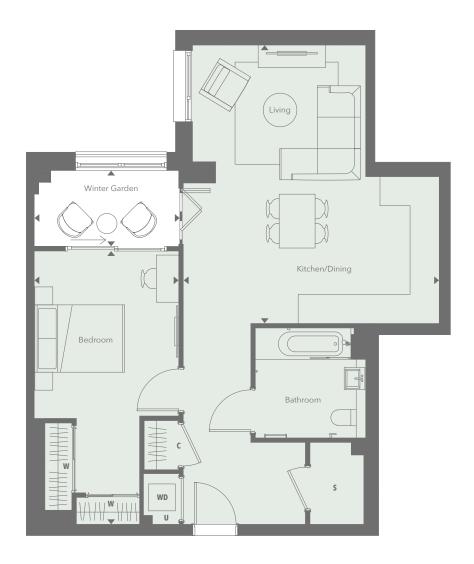

## **TYPE 105**

## 1 BEDROOM APARTMENT &

| APARTMENT NOS.        | 70 / 81 / 92  |               |
|-----------------------|---------------|---------------|
| FLOORS                | 1/2/3         |               |
| Internal measurements | 67.6 sq m     | 727.6 sq ft   |
| External measurements | 5.3 sq m      | 57.0 sq ft    |
| Kitchen/Living/Dining | 5.70m x 6.20m | 18′8″ x 20′4″ |
| Bedroom               | 3.22m x 5.39m | 10′6″ x 17′8″ |
| Winter Garden         | 1.69m x 3.22m | 5′6″ x 10′6″  |

| SC | Storage/coat cupboard     |
|----|---------------------------|
| S  | Storage                   |
| C  | Coat cupboard             |
| W  | Wardrobe                  |
| WD | Washer/dryer              |
| U  | Utility cupboard          |
|    | Optional customer upgrade |

Floorplans are for approximate measurements only. Measurements may vary within a tolerance of 5%. Dimensions are not intended to be used for carpet sizes, appliance sizes or items of furniture. Furniture shown is not included.