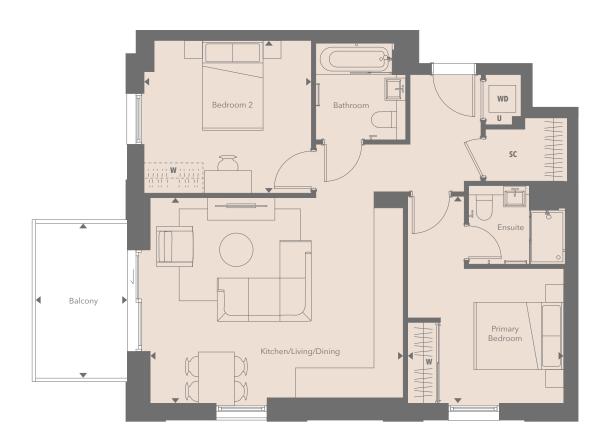

## **TYPE 257H**

## 2 BEDROOM APARTMENT

| APARTMENT NOS.                  | 2/12/22/32/39/46/53/60 |               |
|---------------------------------|------------------------|---------------|
| FLOORS<br>Internal measurements |                        |               |
|                                 | 71.2sq m               | 766.3 sq ft   |
| External measurements           | 7.0 sq m               | 75.3 sq ft    |
| Kitchen/Living/Dining           | 5.64m x 4.58m          | 18'6" x 15'0" |
| Primary Bedroom                 | 3.47m x 4.61m          | 11′4″ x 15′1′ |
| Bedroom 2                       | 3.73m x 3.40m          | 12′2″ x 11′1″ |
| Balcony                         | 3.37m x 2.00m          | 11′0″ x 6′6″  |

| Storage/coat cupboard     |
|---------------------------|
| Storage                   |
| Coat cupboard             |
| Wardrobe                  |
| Washer/dryer              |
| Utility cupboard          |
| Optional customer upgrade |
|                           |

Depending on the plot number this apartment type may have a handed (mirrored) layout, see floorplates or speak to a sales advisor for more information.

Floorplans are for approximate measurements only. Measurements may vary within a tolerance of 5%. Dimensions are not intended to be used for carpet sizes, appliance sizes or items of furniture. Furniture shown is not included.