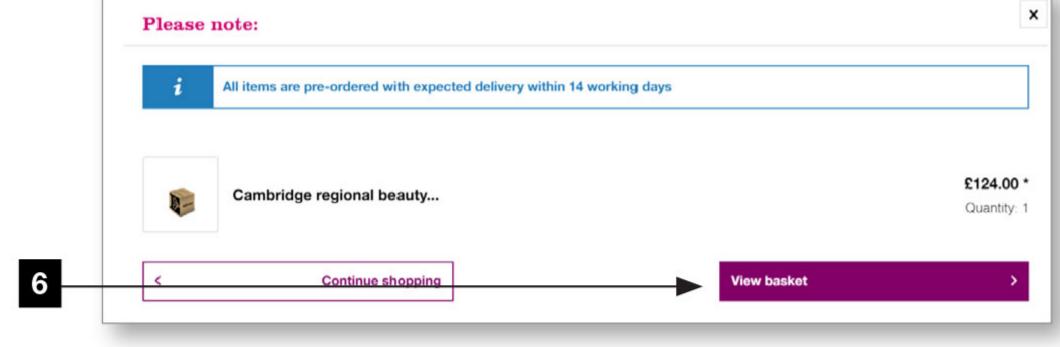

#### How to order online

Visit the website kits.ellisons.co.uk and click on 'My account' and sign in if you are an existing Ellisons customer or register if you are a new customer.

- 2 Once you are signed in, click on 'Student kits'.
- 3 Enter your unique college code, shown below.

Select 'Checkout'. All kits are pre-ordered. Your kit will be assembled to order and will be delivered within 14 working days.

Student kits

Student kit ordering

Welcome to the student kits orders page please enter the unique college code from your form in the