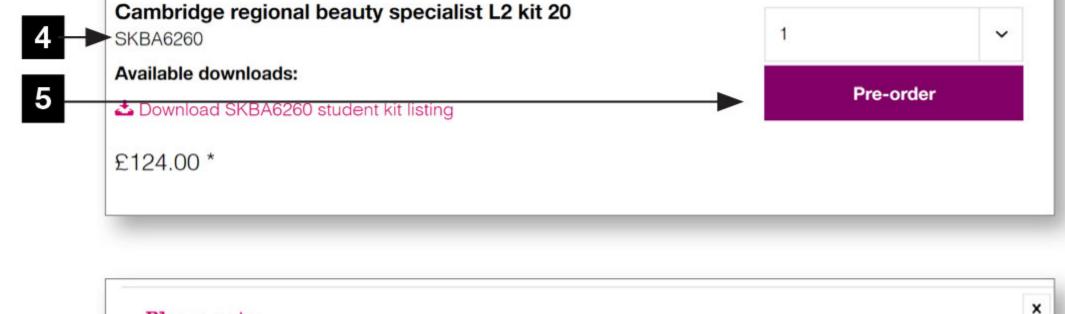

#### How to order online

Visit the website kits.ellisons.co.uk and click on 'My account' and sign in if you are an existing Ellisons customer or register if you are a new customer.

- 2 Once you are signed in, click on 'Student kits'.
- 3 Enter your unique college code, shown below.