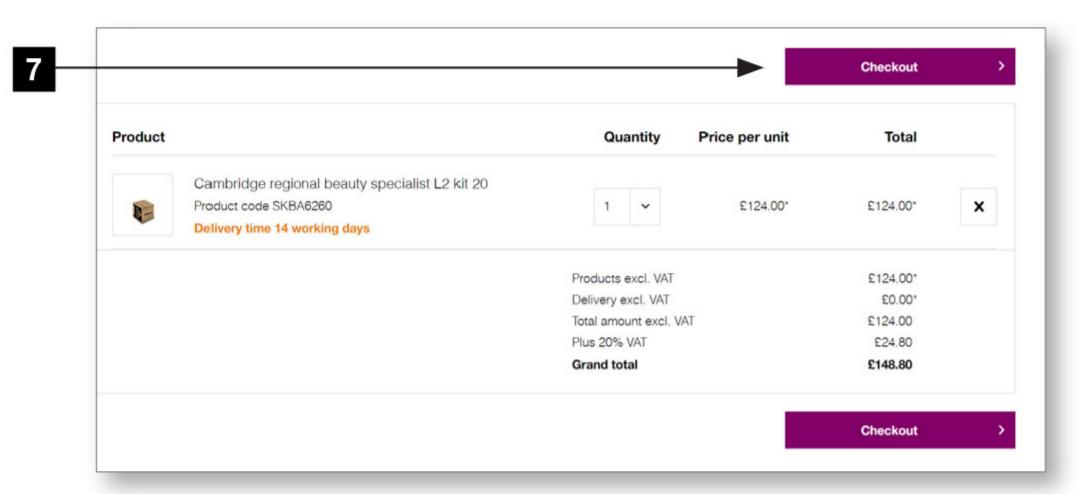

Select 'Checkout'. All kits are pre-ordered. Your kit will be assembled to order and will be delivered within 14 working days.

Student kits

Student kit ordering

Welcome to the student kits orders page please enter the unique college code from your form in the

- Complete the checkout process. Once your order has been processed, please allow 14 working days for delivery. Payment will be taken immediately.
- A confirmation of your order will be sent to your email address. Please keep this for future reference should you need to contact us.
- A student kit contents sheet will be sent to your email address. Please keep this to check all contents for each kit ordered.