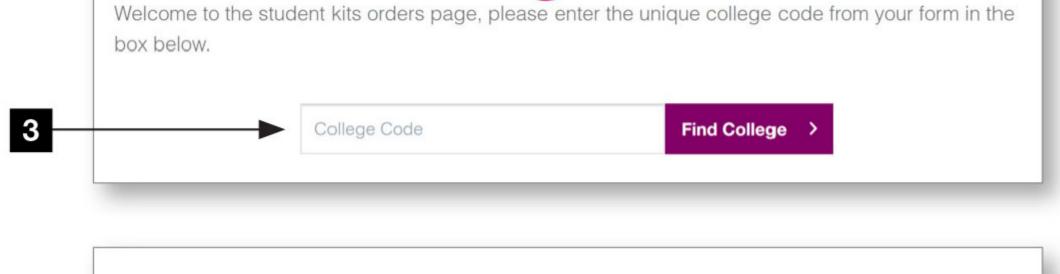

#### How to order online

Visit the website kits.ellisons.co.uk and click on 'My account' and sign in if you are an existing Ellisons customer or register if you are a new customer.

- 2 Once you are signed in, click on 'Student kits'.
- 3 Enter your unique college code, shown below.

Select 'Checkout'. All kits are pre-ordered. Your kit will be assembled to order and will be delivered within 14 working days.

Student kits

Student kit ordering

Welcome to the student kits orders page please enter the unique college code from your form in the