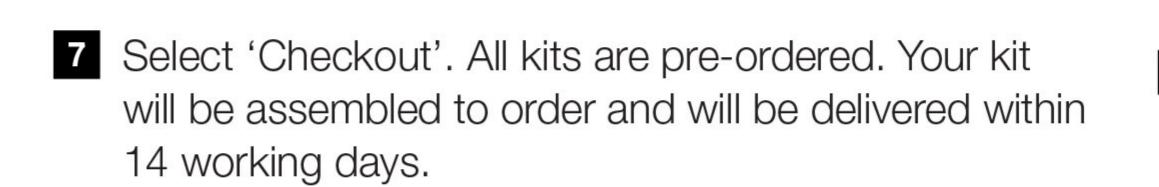

6

View basket

- 5 Click the 'Pre-order' button to add to your basket.
- 6 Complete your order by clicking on 'View basket'.

|         |                                                                         |                         | <b>→</b> | Checkout |   |
|---------|-------------------------------------------------------------------------|-------------------------|----------|----------|---|
| Product |                                                                         | Quantity Price per unit |          | Total    |   |
|         | Cambridge regional beauty specialist L2 kit 20<br>Product code SKBA6260 | 1 🗸                     | £124.00* | £124.00* | > |
| •       | Delivery time 14 working days                                           |                         |          |          |   |
|         |                                                                         | Products excl. VAT      |          | £124.00* |   |
|         |                                                                         | Delivery excl. VAT      |          | £0.00*   |   |
|         |                                                                         | Total amount excl. \    | /AT      | £124.00  |   |
|         |                                                                         | Plus 20% VAT            |          | £24.80   |   |
|         |                                                                         | Grand total             |          | £148.80  |   |

- <sup>8</sup> Complete the checkout process. Once your order has been processed, please allow 14 working days for delivery. Payment will be taken immediately.
- 9 A confirmation of your order will be sent to your email address. Please keep this for future reference should you need to contact us.
- 10 A student kit contents sheet will be sent to your email address. Please keep this to check all contents for each kit ordered.