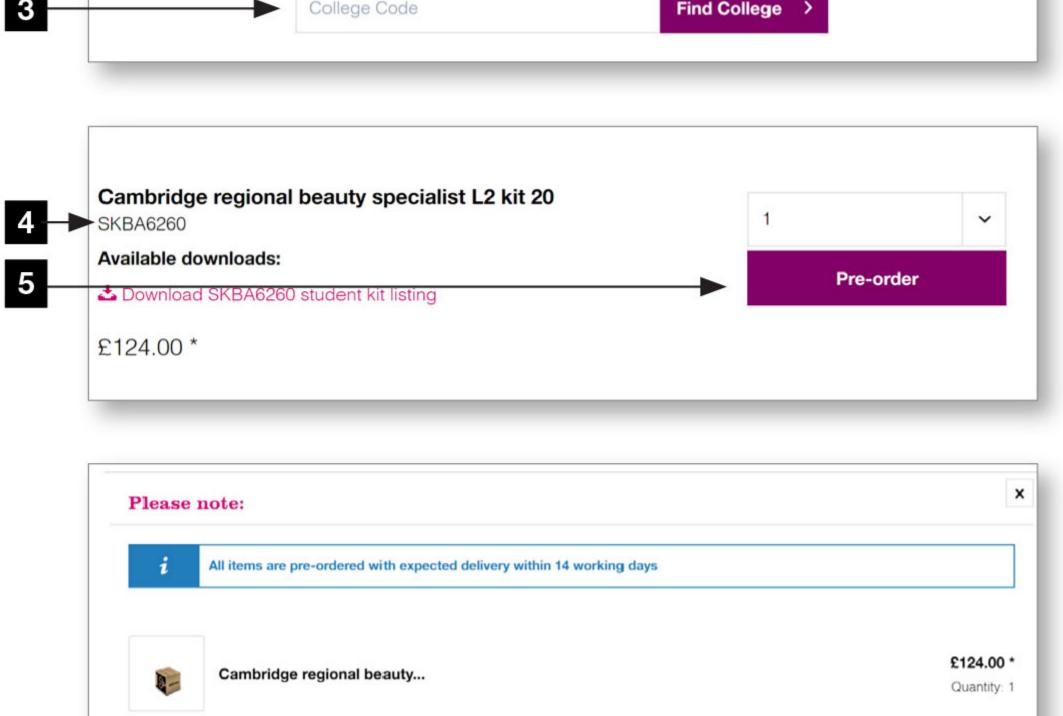

6

View basket

- 5 Click the 'Pre-order' button to add to your basket.
- 6 Complete your order by clicking on 'View basket'.

|         |                                                                         |                         | <b>→</b> | Checkout |   |
|---------|-------------------------------------------------------------------------|-------------------------|----------|----------|---|
| Product |                                                                         | Quantity Price per unit |          | Total    |   |
|         | Cambridge regional beauty specialist L2 kit 20<br>Product code SKBA6260 | 1 🗸                     | £124.00* | £124.00* | > |
| •       | Delivery time 14 working days                                           |                         |          |          |   |
|         |                                                                         | Products excl. VAT      |          | £124.00* |   |
|         |                                                                         | Delivery excl. VAT      |          | £0.00*   |   |
|         |                                                                         | Total amount excl. \    | /AT      | £124.00  |   |
|         |                                                                         | Plus 20% VAT            |          | £24.80   |   |
|         |                                                                         | Grand total             |          | £148.80  |   |

- <sup>8</sup> Complete the checkout process. Once your order has been processed, please allow 14 working days for delivery. Payment will be taken immediately.
- 9 A confirmation of your order will be sent to your email address. Please keep this for future reference should you need to contact us.
- 10 A student kit contents sheet will be sent to your email address. Please keep this to check all contents for each kit ordered.