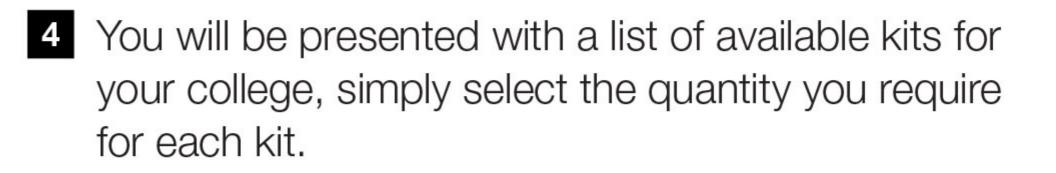

3 Enter your unique college code, shown below.

#### SKC26275

| 1    | <b>Step 1</b><br>Create account and login. |                                                                         |
|------|--------------------------------------------|-------------------------------------------------------------------------|
| ner. |                                            |                                                                         |
|      |                                            |                                                                         |
| 2 -  | Student kits                               |                                                                         |
|      |                                            |                                                                         |
|      | Student kits orders par<br>box below.      | ering<br>ge, please enter the unique college code from your form in the |