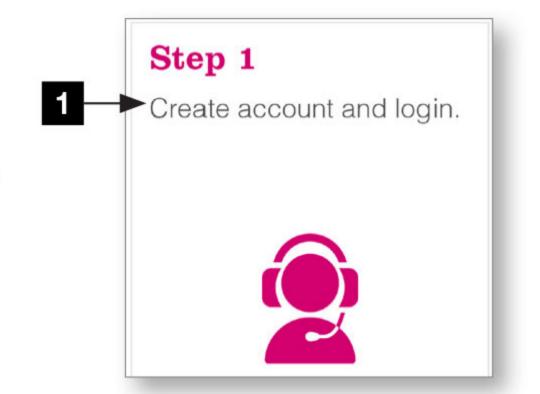

#### How to order online

Visit the website kits.ellisons.co.uk and click on 'My account' and sign in if you are an existing Ellisons customer or register if you are a new customer.

box below.

£124.00 \*

- 2 Once you are signed in, click on 'Student kits'.
- 3 Enter your unique college code, shown below.