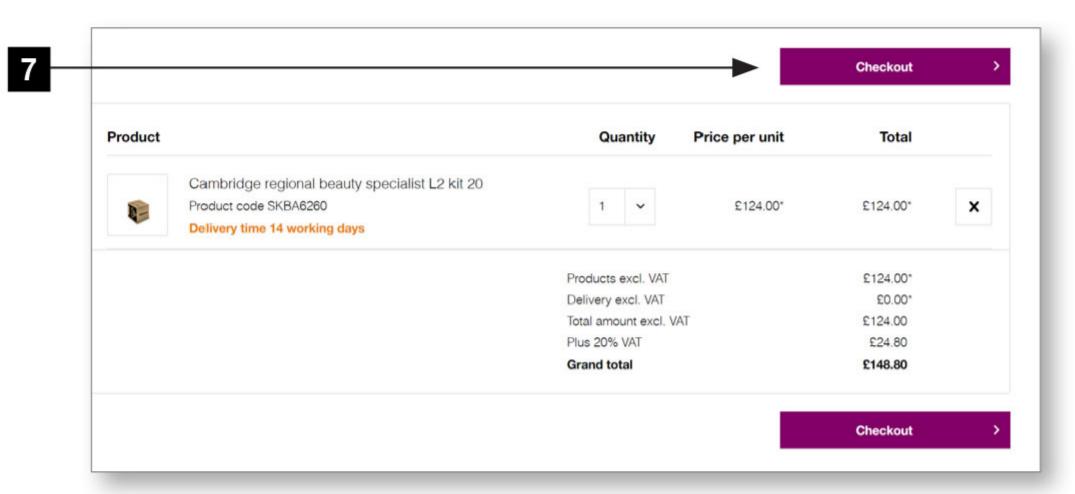

Select 'Checkout'. All kits are pre-ordered. Your kit will be assembled to order and will be delivered within 14 working days.

Student kits

Student kit ordering
Welcome to the student kits orders page, please enter the unique college code from your form in the