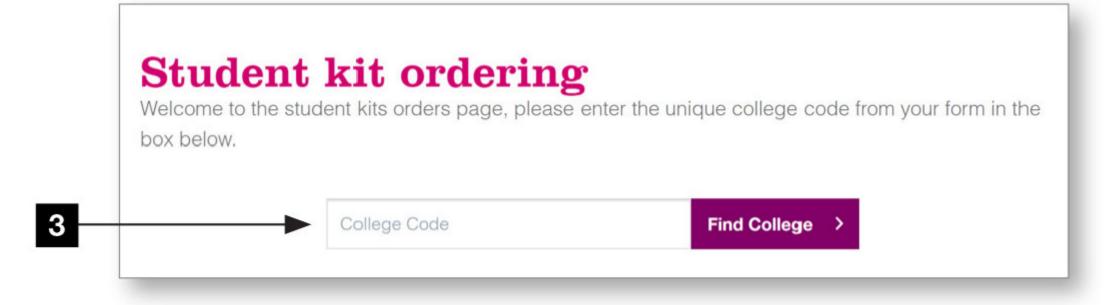

#### How to order online

Visit the website kits.ellisons.co.uk and click on 'My account' and sign in if you are an existing Ellisons customer or register if you are a new customer.

- 2 Once you are signed in, click on 'Student kits'.
- 3 Enter your unique college code, shown below.

SKC26275

- You will be presented with a list of available kits for your college, simply select the quantity you require for each kit.
- 5 Click the 'Pre-order' button to add to your basket.
- 6 Complete your order by clicking on 'View basket'.