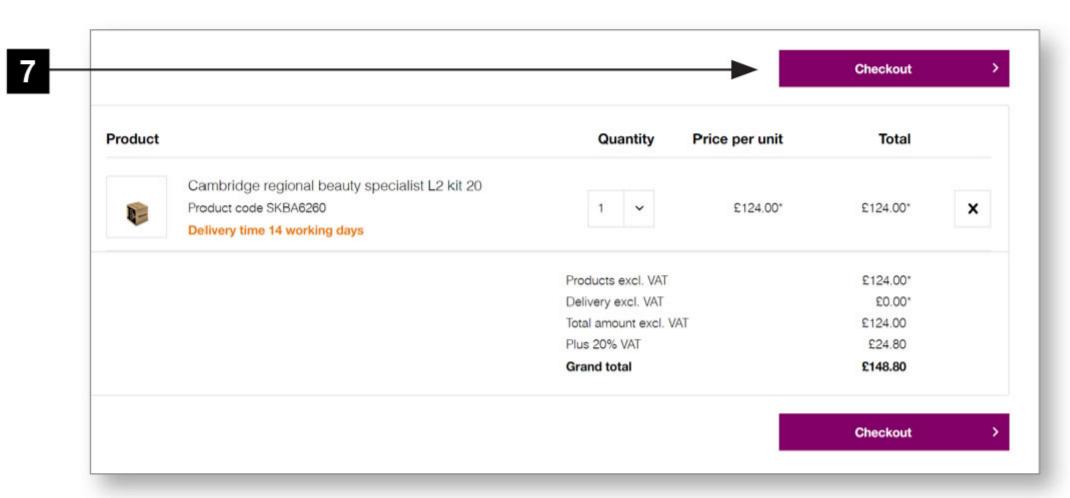

Select 'Checkout'. All kits are pre-ordered. Your kit will be assembled to order and will be delivered within 14 working days.

2 Student kits

- Complete the checkout process. Once your order has been processed, please allow 14 working days for delivery. Payment will be taken immediately.
- A confirmation of your order will be sent to your email address. Please keep this for future reference should you need to contact us.
- A student kit contents sheet will be sent to your email address. Please keep this to check all contents for each kit ordered.