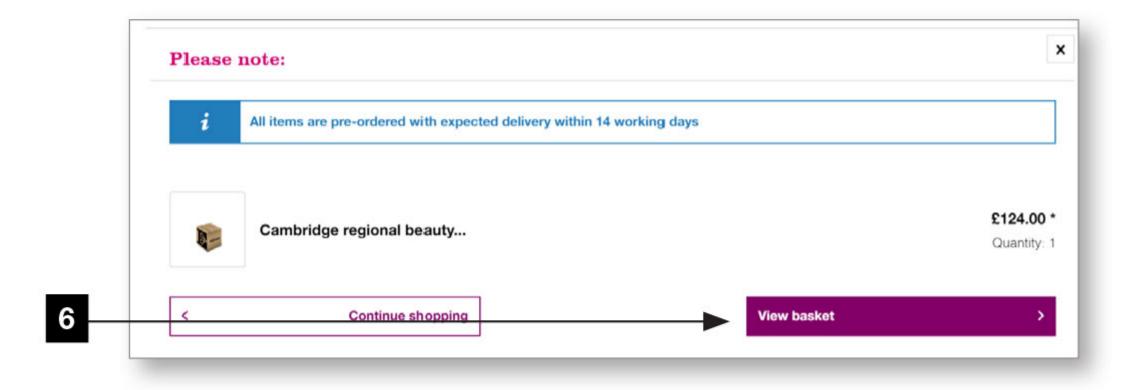

#### How to order online

Visit the website kits.ellisons.co.uk and click on 'My account' and sign in if you are an existing Ellisons customer or register if you are a new customer.

- 2 Once you are signed in, click on 'Student kits'.
- 3 Enter your unique college code, shown below.

Select 'Checkout'. All kits are pre-ordered. Your kit will be assembled to order and will be delivered within 14 working days.

2 Student kits

- Complete the checkout process. Once your order has been processed, please allow 14 working days for delivery. Payment will be taken immediately.
- A confirmation of your order will be sent to your email address. Please keep this for future reference should you need to contact us.
- A student kit contents sheet will be sent to your email address. Please keep this to check all contents for each kit ordered.