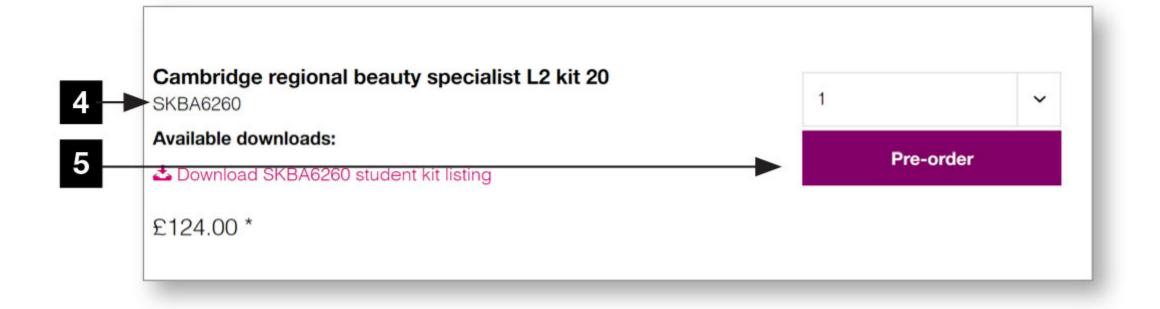

#### How to order online

Visit the website kits.ellisons.co.uk and click on 'My account' and sign in if you are an existing Ellisons customer or register if you are a new customer.

- 2 Once you are signed in, click on 'Student kits'.
- 3 Enter your unique college code, shown below.