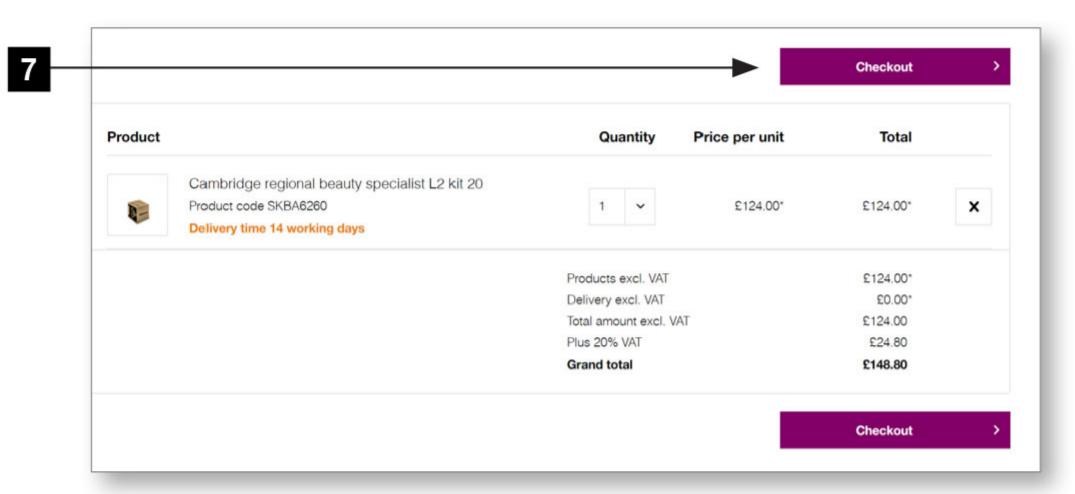

Select 'Checkout'. All kits are pre-ordered. Your kit will be assembled to order and will be delivered within 14 working days.

Student kits

Student kit ordering
Welcome to the student kits orders page, please enter the unique college code from your form in the

- Complete the checkout process. Once your order has been processed, please allow 14 working days for delivery. Payment will be taken immediately.
- A confirmation of your order will be sent to your email address. Please keep this for future reference should you need to contact us.
- A student kit contents sheet will be sent to your email address. Please keep this to check all contents for each kit ordered.