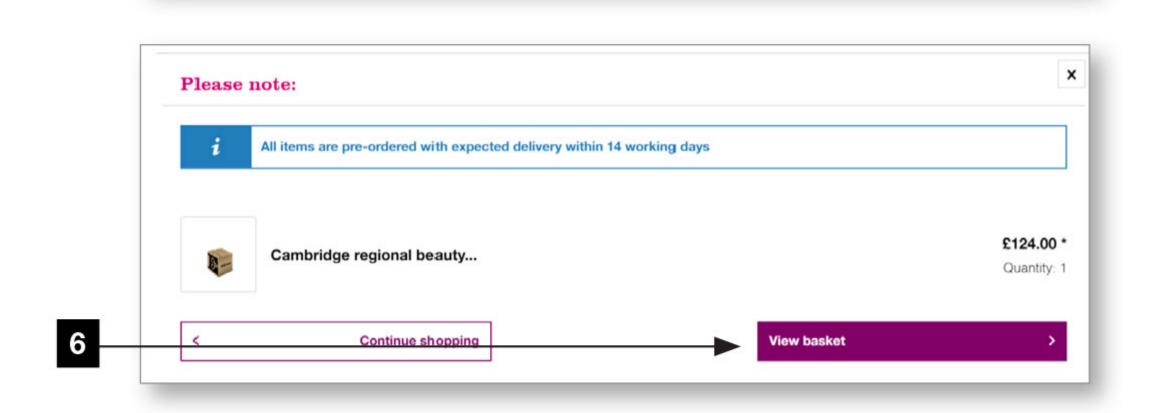

#### How to order online

Visit the website kits.ellisons.co.uk and click on 'My account' and sign in if you are an existing Ellisons customer or register if you are a new customer.

box below.

£124.00 \*

- 2 Once you are signed in, click on 'Student kits'.
- 3 Enter your unique college code, shown below.

Select 'Checkout'. All kits are pre-ordered. Your kit will be assembled to order and will be delivered within 14 working days.

Student kits

Student kit ordering
Welcome to the student kits orders page, please enter the unique college code from your form in the