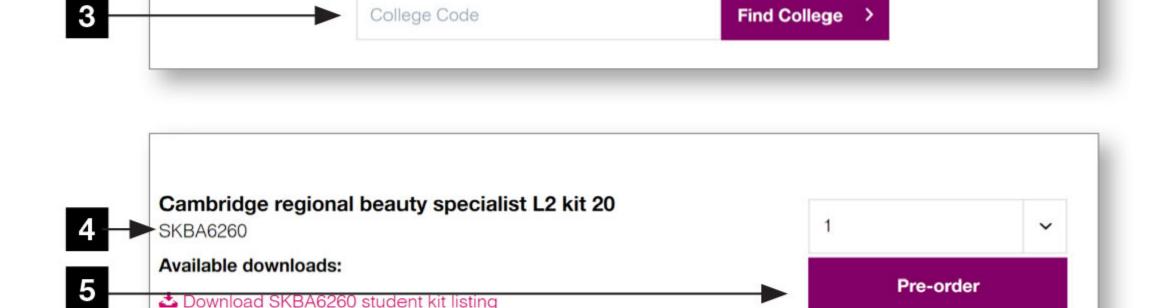

#### How to order online

Visit the website kits.ellisons.co.uk and click on 'My account' and sign in if you are an existing Ellisons customer or register if you are a new customer.

box below.

£124.00 \*

- 2 Once you are signed in, click on 'Student kits'.
- 3 Enter your unique college code, shown below.

SKC26275-1

- You will be presented with a list of available kits for your college, simply select the quantity you require for each kit.
- 5 Click the 'Pre-order' button to add to your basket.
- 6 Complete your order by clicking on 'View basket'.

Select 'Checkout'. All kits are pre-ordered. Your kit will be assembled to order and will be delivered within 14 working days.

Student kits

Student kit ordering
Welcome to the student kits orders page, please enter the unique college code from your form in the