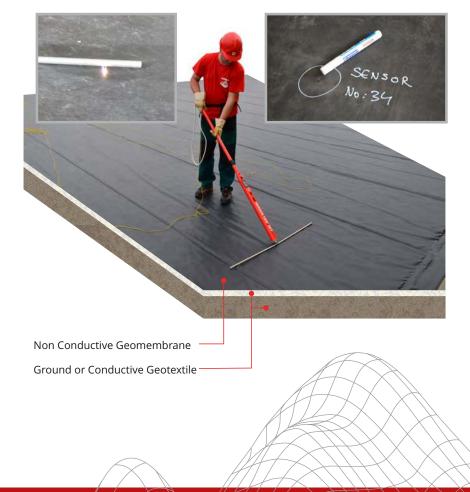

#### **SENSOR DDS<sup>®</sup> MIT Technology**

SENSOR DDS<sup>®</sup> MIT technology was developed specifically for the quality control of exposed geomembrane liners such as synthetic membranes / liners, or asphalt.

Even where the damage is less than 1mm<sup>2</sup> the equipment will generate an audio visual alarm to warn the operator that damage has been encountered.

It is employed directly after the installation of a liner. The system electronically verifies the integrity of the entire surface including welds. This enables you to find all defects (e.g. caused by installation, manipulation, transit, or following trades) down to invisible pinhole sized damage.

SENSOR DDS<sup>®</sup> MIT can also be used in double lining systems where conductive-backed geomembrane can be added as a solution for testing the upper geomembrane or in case of two non-conductive geomembrane system, conductive geotextile must be installed as a middle layer.