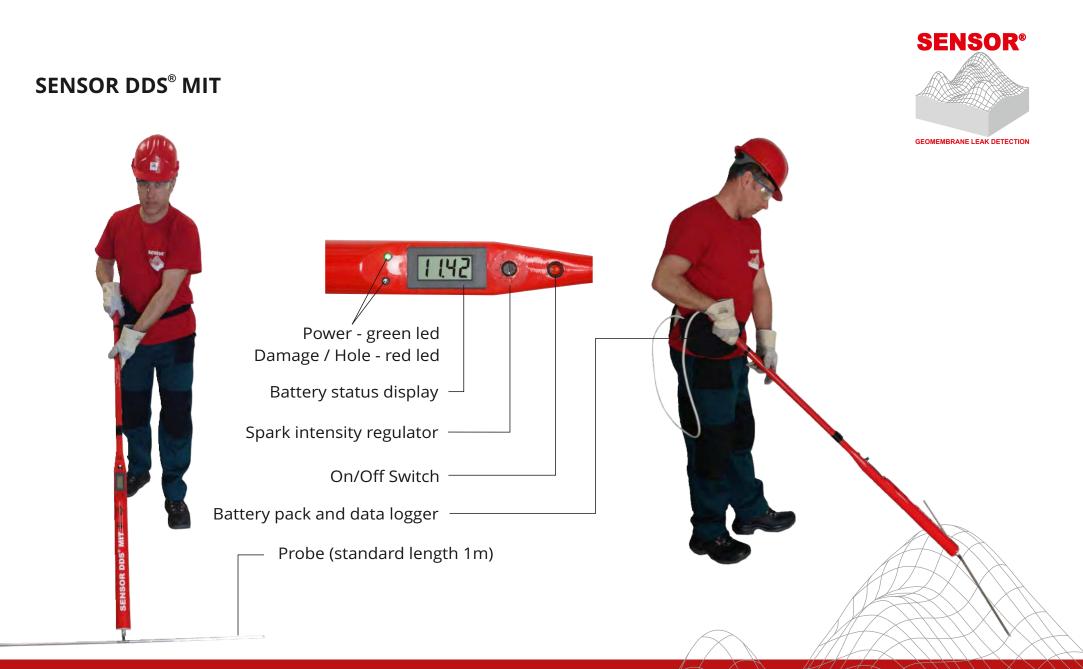

#### **Technical Specification**

- Adjustable output voltage range: 6-30kV DC
- Variable sensitivity: 0-3 mA
- Maximum continuous current: <3mA
- Operating time on full battery: min 16 hours
- Meter accuracy: +/- 1%
- Mains voltage for charging: 110 to 240V AC, 50/60 Hz
- Weight (unit only): 1.2 3.2kg (2.6 7lbs) depends on the model
- Dimensions (unit only): 159cm length x 6cm deep
- Packed Weight: 15kg
- Dimensions (packed): 100cm x 41cm x 15.5cm
- Battery: 12V, 4.5Ah or 7.2Ah

#### SENSOR DDS<sup>®</sup> MIT

- Doesn't require water to operate, SENSOR DDS<sup>®</sup> MIT can be applied on a completely dry surface (small non conductive residuals could be present)
- One operator can test up to 6000m<sup>2</sup> per day depending on site conditions. For large areas, multiple units can be used. Zero interference between units means multiple operators can work simultaneously so your project will never be late
- Can detect pinholes
- Easy of use. Audio and visual alarm warns operator when hole is detected. No training is required
- SENSOR DDS<sup>®</sup> MIT system weighs only 3kg and that's all what operator will carry during survey
- SENSOR DDS<sup>®</sup> MIT is a much quicker method than any based methods means also that is more cost effective