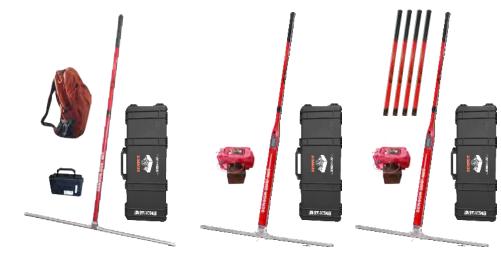

#### **SENSOR DDS<sup>®</sup> MIT Models**

| LENGTH1.5m1.5m1.5-4.5m (adjustable)EFFECTIVE WEIGHT1.2kg2kg3.2kgAUDIO VISUAL ALARM★✓✓VOLUME REGULATOR★✓✓BATTERY STATUS DISPLAYBACKPACKON BODYON BODYINTENSITY REGULATORBACKPACKON REQUESTON REQUEST                                                                                                                                                                                                                                                                                                                                                                                                                                                                                                                                                                                                                                                                                                                                                                                                                                                                                                                                                                                                                                                                                                                                                                                                                                                                                                                                                                                                                                                                                                                                                                                                                                                                                                                                                                                                                                                                                          | MODEL                  | SENSOR DDS <sup>®</sup> MIT LT<br>(LIGHT VERSION) | SENSOR DDS <sup>®</sup> MIT | SENSOR DDS <sup>®</sup> MIT XL<br>(EXTENDED VERSION) |
|----------------------------------------------------------------------------------------------------------------------------------------------------------------------------------------------------------------------------------------------------------------------------------------------------------------------------------------------------------------------------------------------------------------------------------------------------------------------------------------------------------------------------------------------------------------------------------------------------------------------------------------------------------------------------------------------------------------------------------------------------------------------------------------------------------------------------------------------------------------------------------------------------------------------------------------------------------------------------------------------------------------------------------------------------------------------------------------------------------------------------------------------------------------------------------------------------------------------------------------------------------------------------------------------------------------------------------------------------------------------------------------------------------------------------------------------------------------------------------------------------------------------------------------------------------------------------------------------------------------------------------------------------------------------------------------------------------------------------------------------------------------------------------------------------------------------------------------------------------------------------------------------------------------------------------------------------------------------------------------------------------------------------------------------------------------------------------------------|------------------------|---------------------------------------------------|-----------------------------|------------------------------------------------------|
| AUDIO VISUAL ALARMXImage: Constraint of the constr | LENGTH                 | 1.5m                                              | 1.5m                        | 1.5-4.5m (adjustable)                                |
| VOLUME REGULATORXImage: Constraint of the sector of  | EFFECTIVE WEIGHT       | 1.2kg                                             | 2kg                         | 3.2kg                                                |
| BATTERY STATUS DISPLAY BACKPACK ON BODY   INTENSITY REGULATOR BACKPACK ON BODY                                                                                                                                                                                                                                                                                                                                                                                                                                                                                                                                                                                                                                                                                                                                                                                                                                                                                                                                                                                                                                                                                                                                                                                                                                                                                                                                                                                                                                                                                                                                                                                                                                                                                                                                                                                                                                                                                                                                                                                                               | AUDIO VISUAL ALARM     | ×                                                 | $\checkmark$                | $\checkmark$                                         |
| INTENSITY REGULATOR BACKPACK ON BODY ON BODY                                                                                                                                                                                                                                                                                                                                                                                                                                                                                                                                                                                                                                                                                                                                                                                                                                                                                                                                                                                                                                                                                                                                                                                                                                                                                                                                                                                                                                                                                                                                                                                                                                                                                                                                                                                                                                                                                                                                                                                                                                                 | VOLUME REGULATOR       | ×                                                 | $\checkmark$                | $\checkmark$                                         |
|                                                                                                                                                                                                                                                                                                                                                                                                                                                                                                                                                                                                                                                                                                                                                                                                                                                                                                                                                                                                                                                                                                                                                                                                                                                                                                                                                                                                                                                                                                                                                                                                                                                                                                                                                                                                                                                                                                                                                                                                                                                                                              | BATTERY STATUS DISPLAY | ВАСКРАСК                                          | ON BODY                     | ON BODY                                              |
| PRICE ON REQUEST ON REQUEST ON REQUEST                                                                                                                                                                                                                                                                                                                                                                                                                                                                                                                                                                                                                                                                                                                                                                                                                                                                                                                                                                                                                                                                                                                                                                                                                                                                                                                                                                                                                                                                                                                                                                                                                                                                                                                                                                                                                                                                                                                                                                                                                                                       | INTENSITY REGULATOR    | ВАСКРАСК                                          | ON BODY                     | ON BODY                                              |
|                                                                                                                                                                                                                                                                                                                                                                                                                                                                                                                                                                                                                                                                                                                                                                                                                                                                                                                                                                                                                                                                                                                                                                                                                                                                                                                                                                                                                                                                                                                                                                                                                                                                                                                                                                                                                                                                                                                                                                                                                                                                                              | PRICE                  | ON REQUEST                                        | ON REQUEST                  | ON REQUEST                                           |

This equipment is also available in different color variations

SENSOR s.r.o. Obchodna 8, 902 01, Pezinok Slovak Republic Tel: +421 2 20 90 10 80 Email: office@sensorgroup.com Web: www.sensorgroup.com SENSOR (UK) Ltd. Irwell House, The Grove, Manchester Email: office\_uk@sensorgroup.com M30 0ET, England Web: www.sensorgroup.com