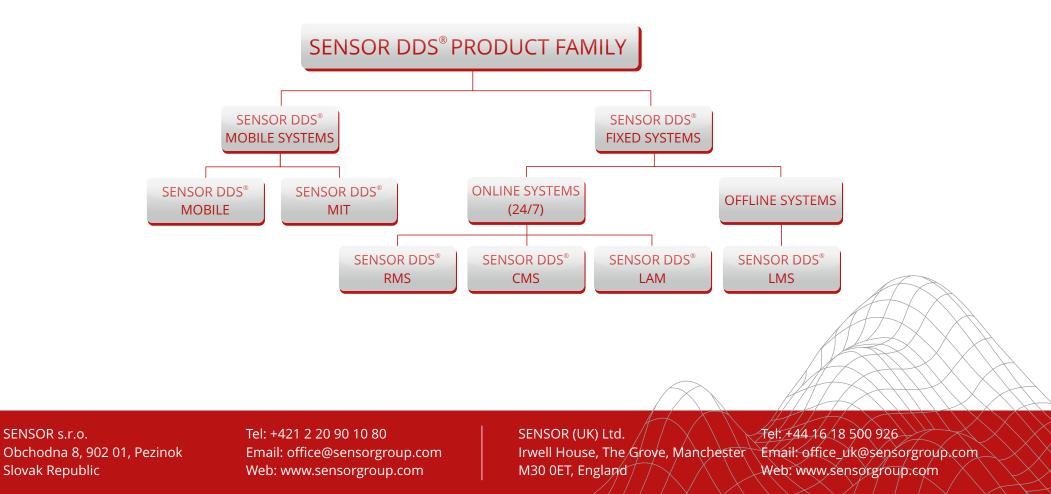

#### **SENSOR DDS<sup>®</sup> Product Family**

SENSOR DDS<sup>®</sup> is the trademark for the family of monitoring systems created by Sensor s.r.o. to locate leaks. These systems are split into two broad sub-categories, FIXED and MOBILE. Further sub-divisions can be seen on the chart below.