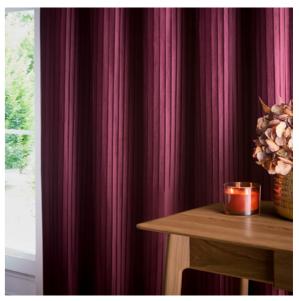

### Verso

Twice the style, zero fuss.

Verso are the reversible blackout curtains that let you switch things up; suede-look on one side, relaxed linenlook on the other. Flip it to match your mood, the season, or your latest decor update.

One pair of curtains, endless styling potential.

Green Eyelet

Mocha Eyelet

Charcoal Eyelet

Cinnamon Eyelet

Petrol Eyelet