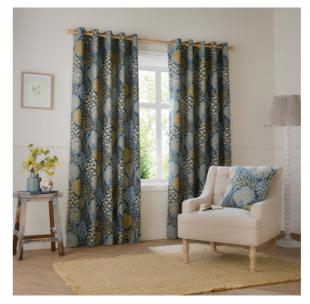

## Bamboo

Our Bamboo curtains bring a touch of opulence with its rich jacquard weave, adorned in a striking bamboo geometric design. Finished with a soft, luminous sheen and fully lined for beautiful drape, it's a statement piece for sophisticated interiors.