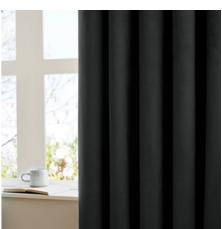

### Dawn

In modern, fresh tones, the Dawn blackout curtains provide both functionality and effectiveness for your home. The soft-textured, temperature regulating marl effect fabric not only keeps out the light, but also ensures your home is cool in summer and warm in winter.

Midnight Eyelet & Pencil Pleat

Brick Eyelet only