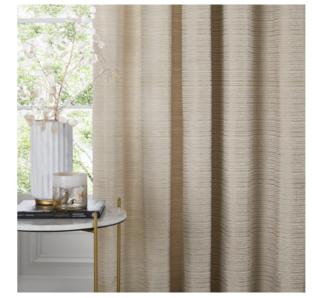

## Hebden Stripe

Transform your living space into a serene retreat with Hebden Striped Curtains. Crafted from 100% cotton, these curtains offer a soft texture that enhances any room. The timeless striped design, combined with a lining for room-darkening, ensures your privacy while creating a cosy atmosphere. Perfect for those who cherish natural materials, these curtains embody the balance of style and functionality.

Forest Green Eyelet & Pencil Pleat

Natural Eyelet & Pencil Pleat

Navy Eyelet & Pencil Pleat

Our luxurious lightweight woven sheer curtains will add a modern yet elegant contemporary feel to your living room or bedroom. They have a light, airy texture which will filter in natural sunlight to complete a cosy yet sophisticated look.