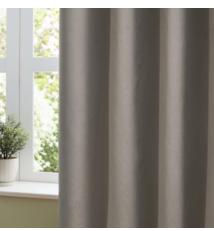

### Dawn

In modern, fresh tones, the Dawn blackout curtains provide both functionality and effectiveness for your home. The soft-textured, temperature regulating marl effect fabric not only keeps out the light, but also ensures your home is cool in summer and warm in winter.

Midnight Eyelet & Pencil Pleat

Brick Eyelet only