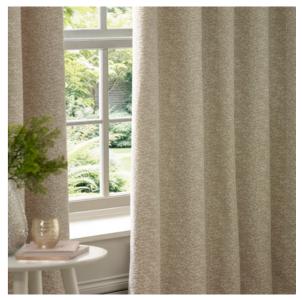

## Hebden Stripe

Transform your living space into a serene retreat with Hebden Striped Curtains. Crafted from 100% cotton, these curtains offer a soft texture that enhances any room. The timeless striped design, combined with a lining for room-darkening, ensures your privacy while creating a cosy atmosphere. Perfect for those who cherish natural materials, these curtains embody the balance of style and functionality.

Forest Green Eyelet & Pencil Pleat

Natural Eyelet & Pencil Pleat

Navy Eyelet & Pencil Pleat

Our luxurious lightweight woven sheer curtains will add a modern yet elegant contemporary feel to your living room or bedroom. They have a light, airy texture which will filter in natural sunlight to complete a cosy yet sophisticated look.