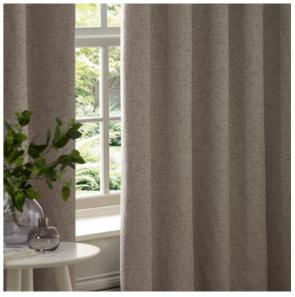

## Hebden Stripe

Transform your living space into a serene retreat with Hebden Striped Curtains. Crafted from 100% cotton, these curtains offer a soft texture that enhances any room. The timeless striped design, combined with a lining for room-darkening, ensures your privacy while creating a cosy atmosphere. Perfect for those who cherish natural materials, these curtains embody the balance of style and functionality.

Forest Green Eyelet & Pencil Pleat

Natural Eyelet & Pencil Pleat

Navy Eyelet & Pencil Pleat

Our luxurious lightweight woven sheer curtains will add a modern yet elegant contemporary feel to your living room or bedroom. They have a light, airy texture which will filter in natural sunlight to complete a cosy yet sophisticated look.