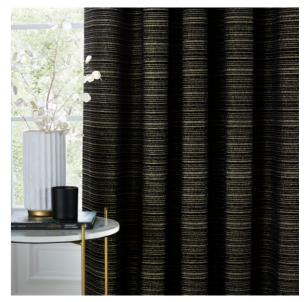

## Hebden Stripe

Transform your living space into a serene retreat with Hebden Striped Curtains. Crafted from 100% cotton, these curtains offer a soft texture that enhances any room. The timeless striped design, combined with a lining for room-darkening, ensures your privacy while creating a cosy atmosphere. Perfect for those who cherish natural materials, these curtains embody the balance of style and functionality.

Forest Green Eyelet & Pencil Pleat

Natural Eyelet & Pencil Pleat

Navy Eyelet & Pencil Pleat

Our luxurious lightweight woven sheer curtains will add a modern yet elegant contemporary feel to your living room or bedroom. They have a light, airy texture which will filter in natural sunlight to complete a cosy yet sophisticated look.