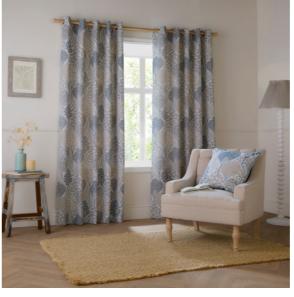

### Cervino

A celebrated design within the Voyage collection, Cervino captures the quiet beauty of heritage country design through an elegant jacquard weave. With a luxurious handle and intricate detailing, these curtains bring warmth and character, creating an authentic rural look for both traditional and contemporary interiors.

-Woven Jacquard -Celebrated Heritage design -5" pencil pleat header -Luxury 120gsm lining

Lichen Pencil Pleat

Duck Egg Pencil Pleat

Damson Pencil Pleat

Rednut Pencil Pleat