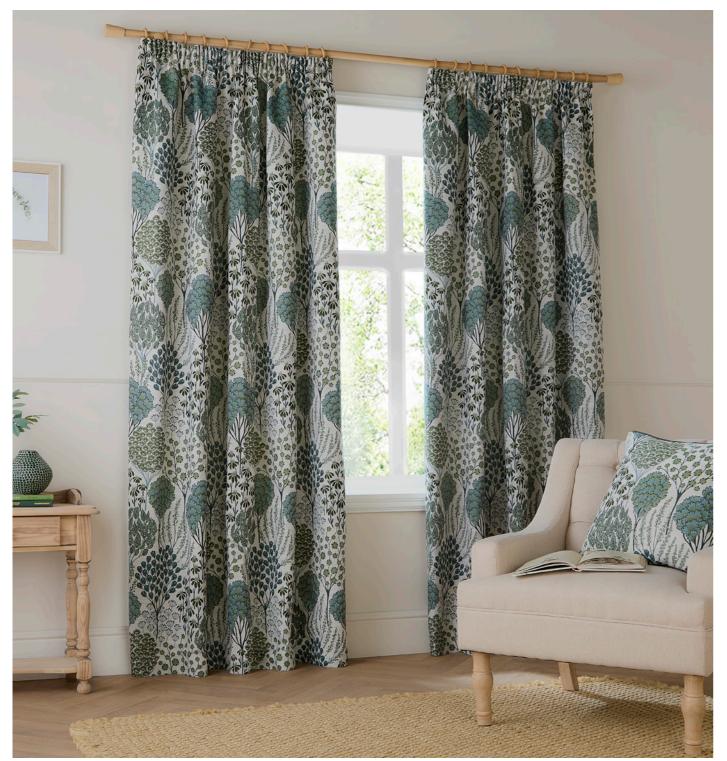

## Curtain Collection

Unfussy styling for laidback living, our curtain collection has been designed to layer seamlessly into your home, adding effortless style and providing function for everyday living. Discover the collection, inspired by grounding earth tones and laidback luxury styling.

## Hebden Stripe

Transform your living space into a serene retreat with Hebden Striped Curtains. Crafted from 100% cotton, these curtains offer a soft texture that enhances any room. The timeless striped design, combined with a lining for room-darkening, ensures your privacy while creating a cosy atmosphere. Perfect for those who cherish natural materials, these curtains embody the balance of style and functionality.

Forest Green Eyelet & Pencil Pleat

Natural Eyelet & Pencil Pleat

Navy Eyelet & Pencil Pleat

Our luxurious lightweight woven sheer curtains will add a modern yet elegant contemporary feel to your living room or bedroom. They have a light, airy texture which will filter in natural sunlight to complete a cosy yet sophisticated look.