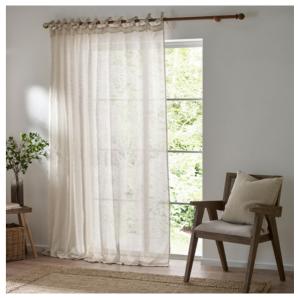

Forest Green Eyelet & Pencil Pleat

Natural Eyelet & Pencil Pleat

Navy Eyelet & Pencil Pleat

Our luxurious lightweight woven sheer curtains will add a modern yet elegant contemporary feel to your living room or bedroom. They have a light, airy texture which will filter in natural sunlight to complete a cosy yet sophisticated look.

Forest Tab Top

Grey Tab Top

Linen Tab Top

Single Panel | 140 x 250cm Single Panel | 290 x 250cm

Single Panel | 140 x 250cm Single Panel | 290 x 250cm

Single Panel | 140 x 250cm Single Panel | 290 x 250cm

Natural Tie Top