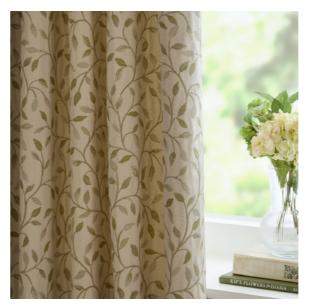

### Cervino

A celebrated design within the Voyage collection, Cervino captures the quiet beauty of heritage country design through an elegant jacquard weave. With a luxurious handle and intricate detailing, these curtains bring warmth and character, creating an authentic rural look for both traditional and contemporary interiors.

-Woven Jacquard -Celebrated Heritage design -5" pencil pleat header -Luxury 120gsm lining

Lichen Pencil Pleat

Duck Egg Pencil Pleat

Damson Pencil Pleat

Rednut Pencil Pleat