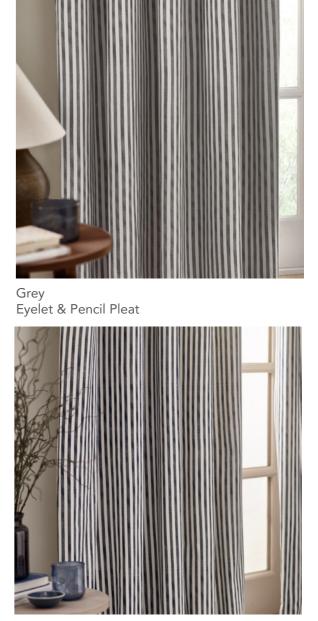

## Hebden Stripe

Transform your living space into a serene retreat with Hebden Striped Curtains. Crafted from 100% cotton, these curtains offer a soft texture that enhances any room. The timeless striped design, combined with a lining for room-darkening, ensures your privacy while creating a cosy atmosphere. Perfect for those who cherish natural materials, these curtains embody the balance of style and functionality.

Forest Green Eyelet & Pencil Pleat

Natural Eyelet & Pencil Pleat

Navy Eyelet & Pencil Pleat

Our luxurious lightweight woven sheer curtains will add a modern yet elegant contemporary feel to your living room or bedroom. They have a light, airy texture which will filter in natural sunlight to complete a cosy yet sophisticated look.