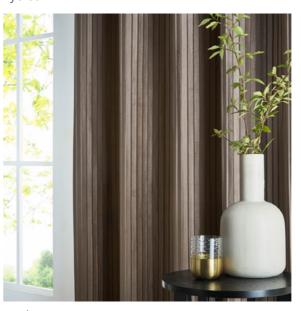

### Verso

Twice the style, zero fuss.

Verso are the reversible blackout curtains that let you switch things up; suede-look on one side, relaxed linenlook on the other. Flip it to match your mood, the season, or your latest decor update.

One pair of curtains, endless styling potential.

Green Eyelet

Mocha Eyelet

Charcoal Eyelet

Cinnamon Eyelet

Petrol Eyelet