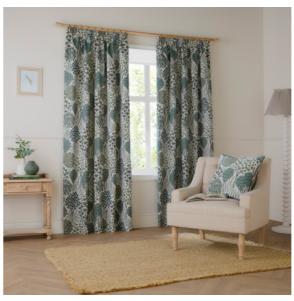

### Cervino

A celebrated design within the Voyage collection, Cervino captures the quiet beauty of heritage country design through an elegant jacquard weave. With a luxurious handle and intricate detailing, these curtains bring warmth and character, creating an authentic rural look for both traditional and contemporary interiors.

-Woven Jacquard -Celebrated Heritage design -5" pencil pleat header -Luxury 120gsm lining

Lichen Pencil Pleat

Duck Egg Pencil Pleat

Damson Pencil Pleat

Rednut Pencil Pleat