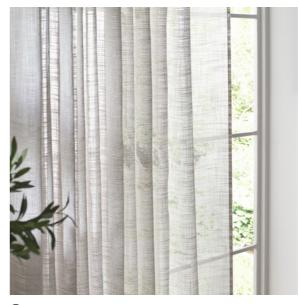

Forest Green Eyelet & Pencil Pleat

Natural Eyelet & Pencil Pleat

Navy Eyelet & Pencil Pleat

Our luxurious lightweight woven sheer curtains will add a modern yet elegant contemporary feel to your living room or bedroom. They have a light, airy texture which will filter in natural sunlight to complete a cosy yet sophisticated look.

Forest Tab Top

Grey Tab Top

Linen Tab Top

Single Panel | 140 x 250cm Single Panel | 290 x 250cm

Single Panel | 140 x 250cm Single Panel | 290 x 250cm

Single Panel | 140 x 250cm Single Panel | 290 x 250cm

Natural Tie Top

Black Tie top

Eucalyptus Tie Top

Single Panel | 140 x 250cm Single Panel | 290 x 250cm

Single Panel | 140 x 250cm Single Panel | 290 x 250cm

Single Panel | 140 x 250cm Single Panel | 290 x 250cm