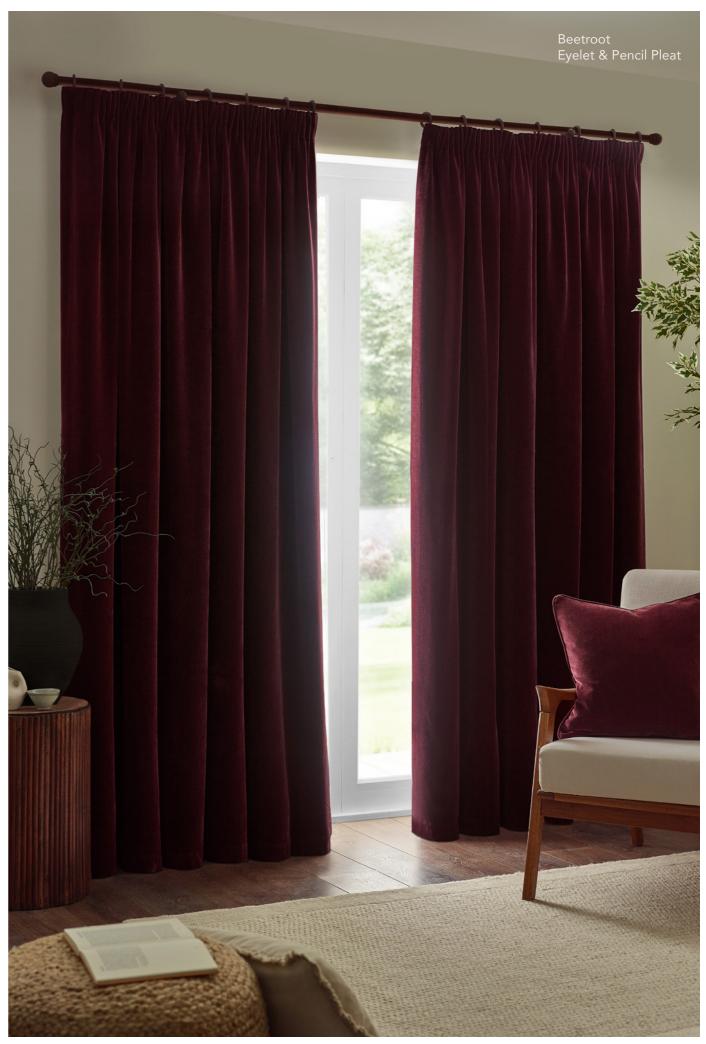

## Ultimate Velvet

A modern essential for every home, 'The Ultimate' Velvet Curtains are more than just a curtain; it's your backdrop, your mood-setter, your go-to layer. With a fluid drape and a soft matte finish, it adds warmth and texture, letting everything else shine. Soft, stylish, and seriously versatile.

The perfect backdrop. Style it your way.

Available in Standard, Thermal and Blackout lining options

Emerald Eyelet & Pencil Pleat

Burgundy Eyelet & Pencil Pleat

Silver Eyelet & Pencil Pleat

Natural Eyelet & Pencil Pleat