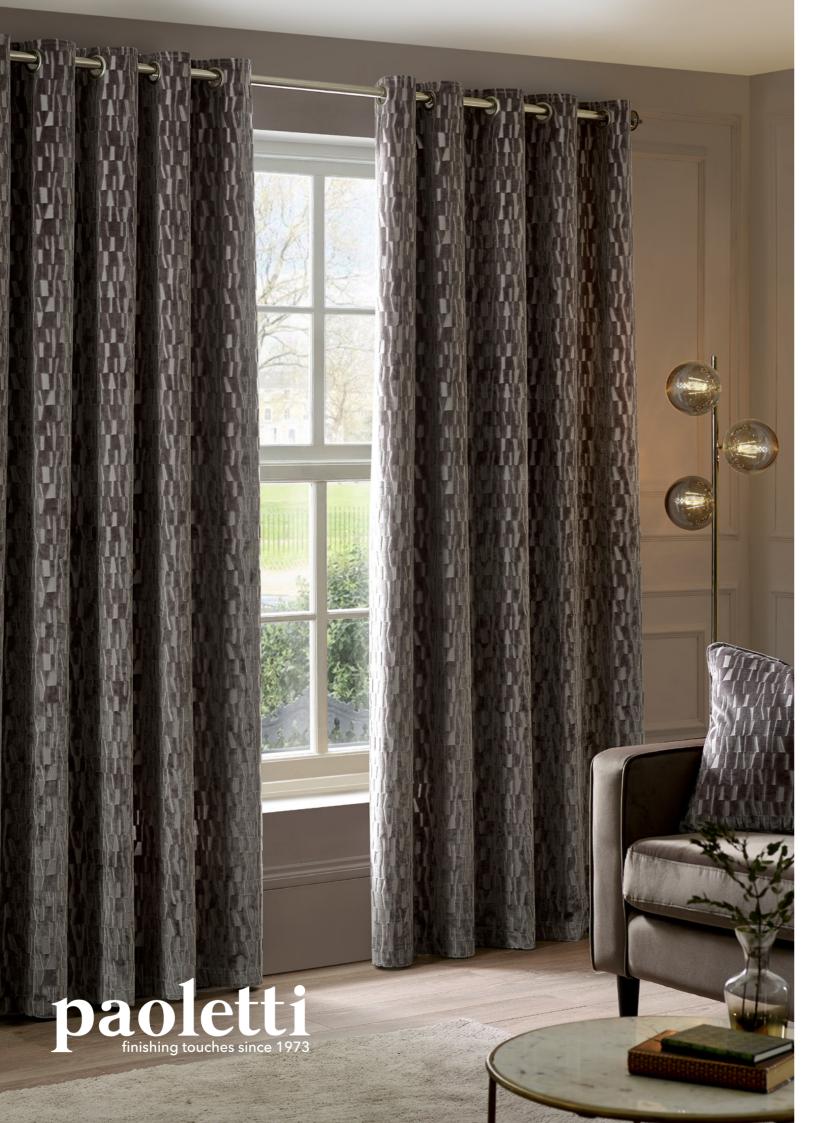

## Manhattan

Crafted from plush cut velvet, our Manhatten curtains feature a textured geometric pattern for a striking, modern look. Fully lined to enhance an elegant drape, it adds timeless luxury style to any space.

Matching cushions also available.

Charcoal Eyelet

Mink Eyelet

lvory Eyelet

Silver Eyelet