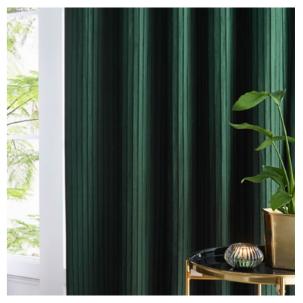

### Verso

Twice the style, zero fuss.

Verso are the reversible blackout curtains that let you switch things up; suede-look on one side, relaxed linenlook on the other. Flip it to match your mood, the season, or your latest decor update.

One pair of curtains, endless styling potential.

Green Eyelet

Mocha Eyelet

Charcoal Eyelet

Cinnamon Eyelet

Petrol Eyelet