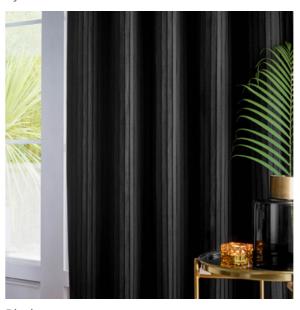

### Verso

Twice the style, zero fuss.

Verso are the reversible blackout curtains that let you switch things up; suede-look on one side, relaxed linenlook on the other. Flip it to match your mood, the season, or your latest decor update.

One pair of curtains, endless styling potential.

Green Eyelet

Mocha Eyelet

Charcoal Eyelet

Cinnamon Eyelet

Petrol Eyelet