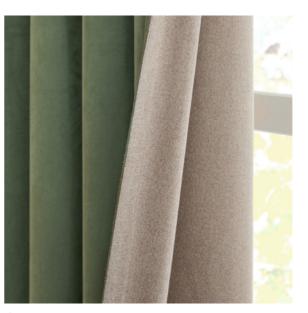

### Verso

Twice the style, zero fuss.

Verso are the reversible blackout curtains that let you switch things up; suede-look on one side, relaxed linenlook on the other. Flip it to match your mood, the season, or your latest decor update.

One pair of curtains, endless styling potential.

Green Eyelet

Mocha Eyelet

Charcoal Eyelet

Cinnamon Eyelet

Petrol Eyelet