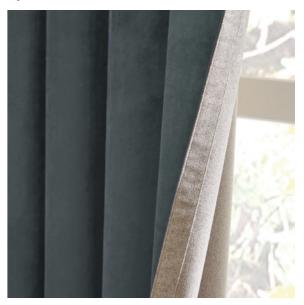

### Verso

Twice the style, zero fuss.

Verso are the reversible blackout curtains that let you switch things up; suede-look on one side, relaxed linenlook on the other. Flip it to match your mood, the season, or your latest decor update.

One pair of curtains, endless styling potential.

Green Eyelet

Mocha Eyelet

Charcoal Eyelet

Cinnamon Eyelet

Petrol Eyelet