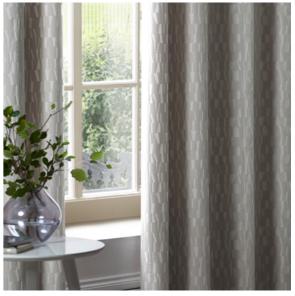

### Cervino

A celebrated design within the Voyage collection, Cervino captures the quiet beauty of heritage country design through an elegant jacquard weave. With a luxurious handle and intricate detailing, these curtains bring warmth and character, creating an authentic rural look for both traditional and contemporary interiors.

-Woven Jacquard -Celebrated Heritage design -5" pencil pleat header -Luxury 120gsm lining

Lichen Pencil Pleat

Duck Egg Pencil Pleat

Damson Pencil Pleat

Rednut Pencil Pleat