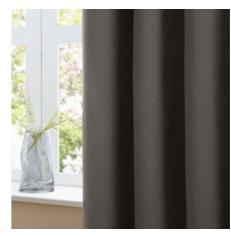

## Heavy Chenille

The Heavy Chenille curtains are crafted from opulent chenille velvet and are soft and understated. This elegant yet contemporary design comes in a variety of subdued earthy tones and has a calm, washed appearance to go with any modern, neutral decor.

Matching cushions and throws also available.