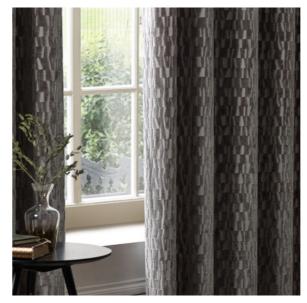

## Manhattan

Crafted from plush cut velvet, our Manhatten curtains feature a textured geometric pattern for a striking, modern look. Fully lined to enhance an elegant drape, it adds timeless luxury style to any space.

Matching cushions also available.

Charcoal Eyelet

Mink Eyelet

lvory Eyelet

Silver Eyelet