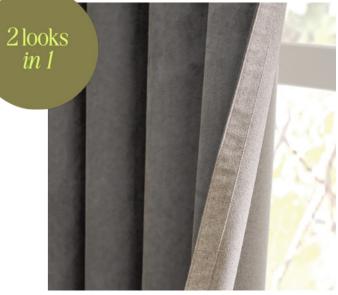

### Verso

Twice the style, zero fuss.

Verso are the reversible blackout curtains that let you switch things up; suede-look on one side, relaxed linenlook on the other. Flip it to match your mood, the season, or your latest decor update.

One pair of curtains, endless styling potential.

Green Eyelet

Mocha Eyelet

Charcoal Eyelet

Cinnamon Eyelet

Petrol Eyelet