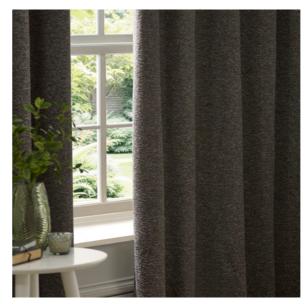

## Heavy Chenille

The Heavy Chenille curtains are crafted from opulent chenille velvet and are soft and understated. This elegant yet contemporary design comes in a variety of subdued earthy tones and has a calm, washed appearance to go with any modern, neutral decor.

Matching cushions and throws also available.