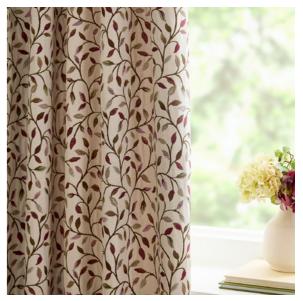

## Ophelia

Elevate your interiors with the Ophelia Pencil Pleat Curtains, where timeless elegance meets natural charm. Featuring a delicate wildflower jacquard design in bold, modern colour palettes, these curtains beautifully evoke a relaxed style. The fully lined fabric offers a stunning drape, ensuring an inviting, polished look while enhancing room darkening for comfort and privacy.

Matching cushions also available.

Blue/Saffron Eyelet & Pencil Pleat

Thyme/Mineral Eyelet & Pencil Pleat

Wedgewod Eyelet & Pencil Pleat

Champagne Eyelet