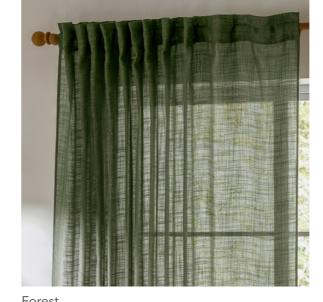

## Corinthian

The Corinthian curtains bring a subtle touch of elegance to your home, with their soft jewel tones blending seamlessly into your décor. Made from smooth velvet with delicate micro pleats, they offer a refined yet cosy feel. The lined fabric adds just the right amount of warmth, creating a comfortable and inviting atmosphere.

Midnight Eyelet

Mink Eyelet

Black Eyelet

Forest Eyelet

Merlot Eyelet

Grey Eyelet