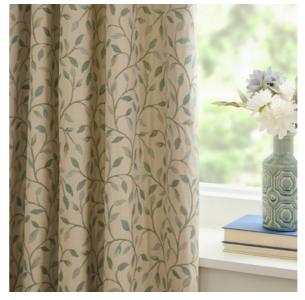

### Cervino

A celebrated design within the Voyage collection, Cervino captures the quiet beauty of heritage country design through an elegant jacquard weave. With a luxurious handle and intricate detailing, these curtains bring warmth and character, creating an authentic rural look for both traditional and contemporary interiors.

-Woven Jacquard -Celebrated Heritage design -5" pencil pleat header -Luxury 120gsm lining

Lichen Pencil Pleat

Duck Egg Pencil Pleat

Damson Pencil Pleat

Rednut Pencil Pleat