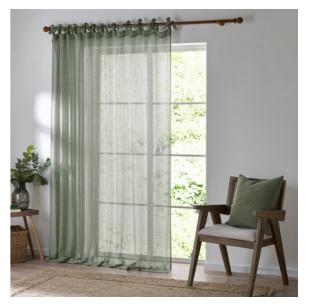

Forest Green Eyelet & Pencil Pleat

Natural Eyelet & Pencil Pleat

Navy Eyelet & Pencil Pleat

Our luxurious lightweight woven sheer curtains will add a modern yet elegant contemporary feel to your living room or bedroom. They have a light, airy texture which will filter in natural sunlight to complete a cosy yet sophisticated look.

Black Tie top

Eucalyptus Tie Top

Single Panel | 140 x 250cm Single Panel | 290 x 250cm

Single Panel | 140 x 250cm Single Panel | 290 x 250cm

Single Panel | 140 x 250cm Single Panel | 290 x 250cm