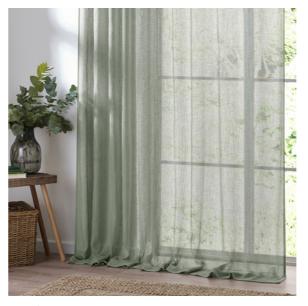

Forest Green Eyelet & Pencil Pleat

Natural Eyelet & Pencil Pleat

Navy Eyelet & Pencil Pleat

Our luxurious lightweight woven sheer curtains will add a modern yet elegant contemporary feel to your living room or bedroom. They have a light, airy texture which will filter in natural sunlight to complete a cosy yet sophisticated look.

Forest Tab Top

Grey Tab Top

Linen Tab Top

Single Panel | 140 x 250cm Single Panel | 290 x 250cm

Single Panel | 140 x 250cm Single Panel | 290 x 250cm

Single Panel | 140 x 250cm Single Panel | 290 x 250cm

Natural Tie Top