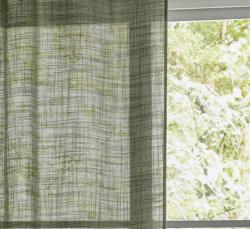

Forest Green Eyelet & Pencil Pleat

Natural Eyelet & Pencil Pleat

Navy Eyelet & Pencil Pleat

Our luxurious lightweight woven sheer curtains will add a modern yet elegant contemporary feel to your living room or bedroom. They have a light, airy texture which will filter in natural sunlight to complete a cosy yet sophisticated look.

Forest Tab Top

Grey Tab Top

Linen Tab Top

Single Panel | 140 x 250cm Single Panel | 290 x 250cm

Single Panel | 140 x 250cm Single Panel | 290 x 250cm

Single Panel | 140 x 250cm Single Panel | 290 x 250cm

Natural Tie Top