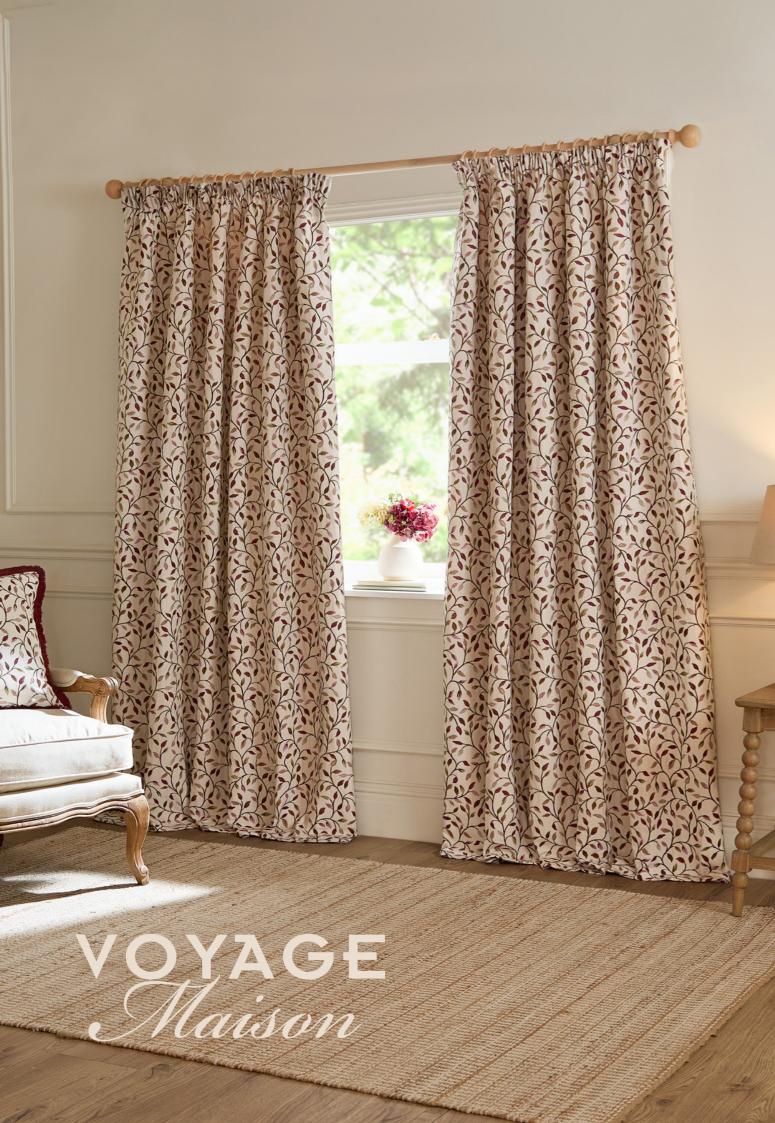

### Cervino

A celebrated design within the Voyage collection, Cervino captures the quiet beauty of heritage country design through an elegant jacquard weave. With a luxurious handle and intricate detailing, these curtains bring warmth and character, creating an authentic rural look for both traditional and contemporary interiors.

-Woven Jacquard -Celebrated Heritage design -5" pencil pleat header -Luxury 120gsm lining

Lichen Pencil Pleat

Duck Egg Pencil Pleat

Damson Pencil Pleat

Rednut Pencil Pleat