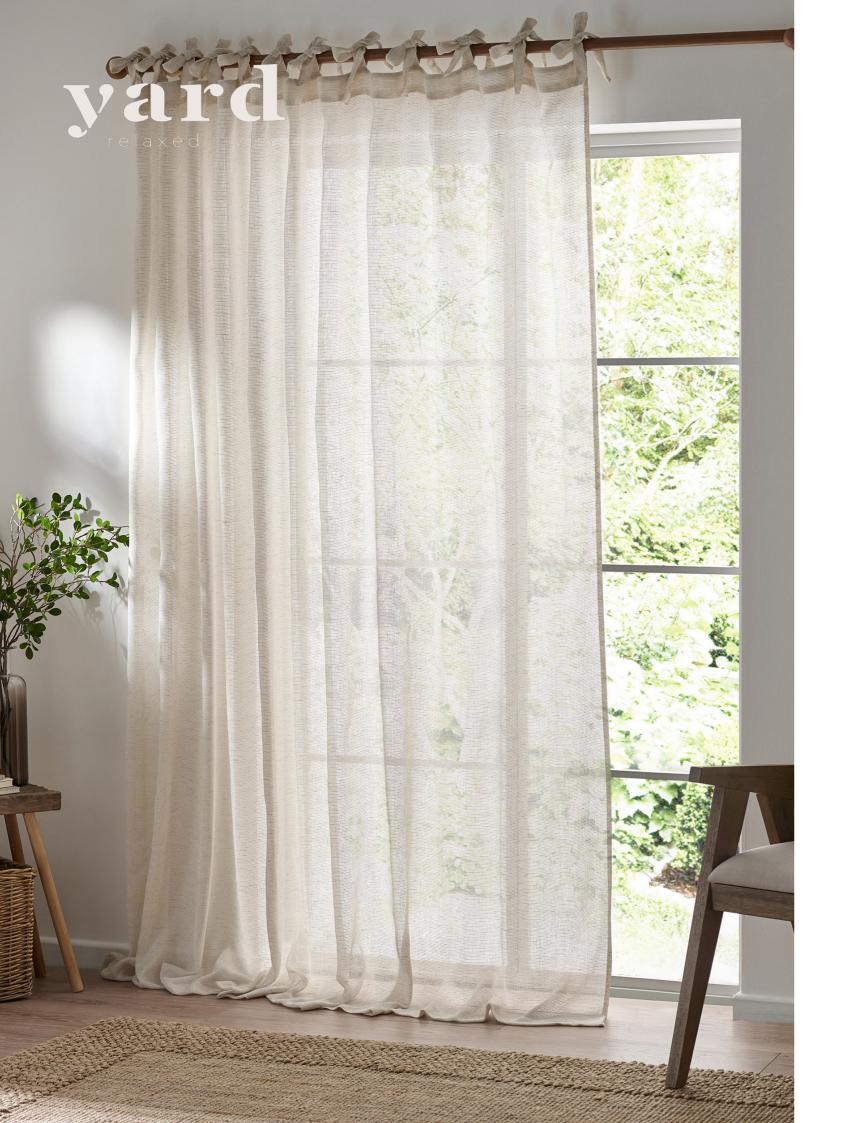

Forest Green Eyelet & Pencil Pleat

Natural Eyelet & Pencil Pleat

Navy Eyelet & Pencil Pleat

Our luxurious lightweight woven sheer curtains will add a modern yet elegant contemporary feel to your living room or bedroom. They have a light, airy texture which will filter in natural sunlight to complete a cosy yet sophisticated look.

Forest Tab Top

Grey Tab Top

Linen Tab Top

Single Panel | 140 x 250cm Single Panel | 290 x 250cm

Single Panel | 140 x 250cm Single Panel | 290 x 250cm

Single Panel | 140 x 250cm Single Panel | 290 x 250cm

Natural Tie Top

Black Tie top

Eucalyptus Tie Top

Single Panel | 140 x 250cm Single Panel | 290 x 250cm

Single Panel | 140 x 250cm Single Panel | 290 x 250cm

Single Panel | 140 x 250cm Single Panel | 290 x 250cm