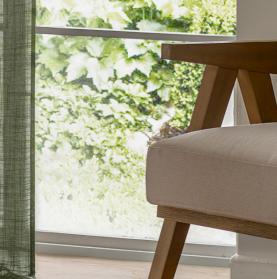

Forest Green Eyelet & Pencil Pleat

Natural Eyelet & Pencil Pleat

Navy Eyelet & Pencil Pleat

Our luxurious lightweight woven sheer curtains will add a modern yet elegant contemporary feel to your living room or bedroom. They have a light, airy texture which will filter in natural sunlight to complete a cosy yet sophisticated look.

Forest Tab Top

Grey Tab Top

Linen Tab Top

Single Panel | 140 x 250cm Single Panel | 290 x 250cm

Single Panel | 140 x 250cm Single Panel | 290 x 250cm

Single Panel | 140 x 250cm Single Panel | 290 x 250cm

Natural Tie Top