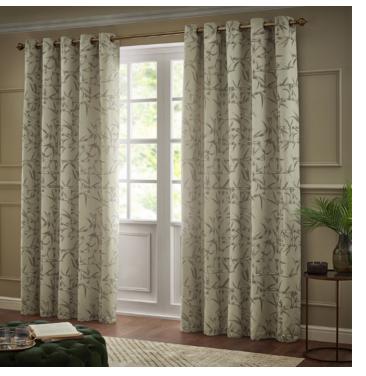

## Bamboo

Our Bamboo curtains bring a touch of opulence with its rich jacquard weave, adorned in a striking bamboo geometric design. Finished with a soft, luminous sheen and fully lined for beautiful drape, it's a statement piece for sophisticated interiors.