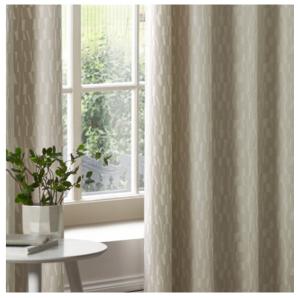

## Hebden Stripe

Transform your living space into a serene retreat with Hebden Striped Curtains. Crafted from 100% cotton, these curtains offer a soft texture that enhances any room. The timeless striped design, combined with a lining for room-darkening, ensures your privacy while creating a cosy atmosphere. Perfect for those who cherish natural materials, these curtains embody the balance of style and functionality.

Forest Green Eyelet & Pencil Pleat

Natural Eyelet & Pencil Pleat

Navy Eyelet & Pencil Pleat

Our luxurious lightweight woven sheer curtains will add a modern yet elegant contemporary feel to your living room or bedroom. They have a light, airy texture which will filter in natural sunlight to complete a cosy yet sophisticated look.