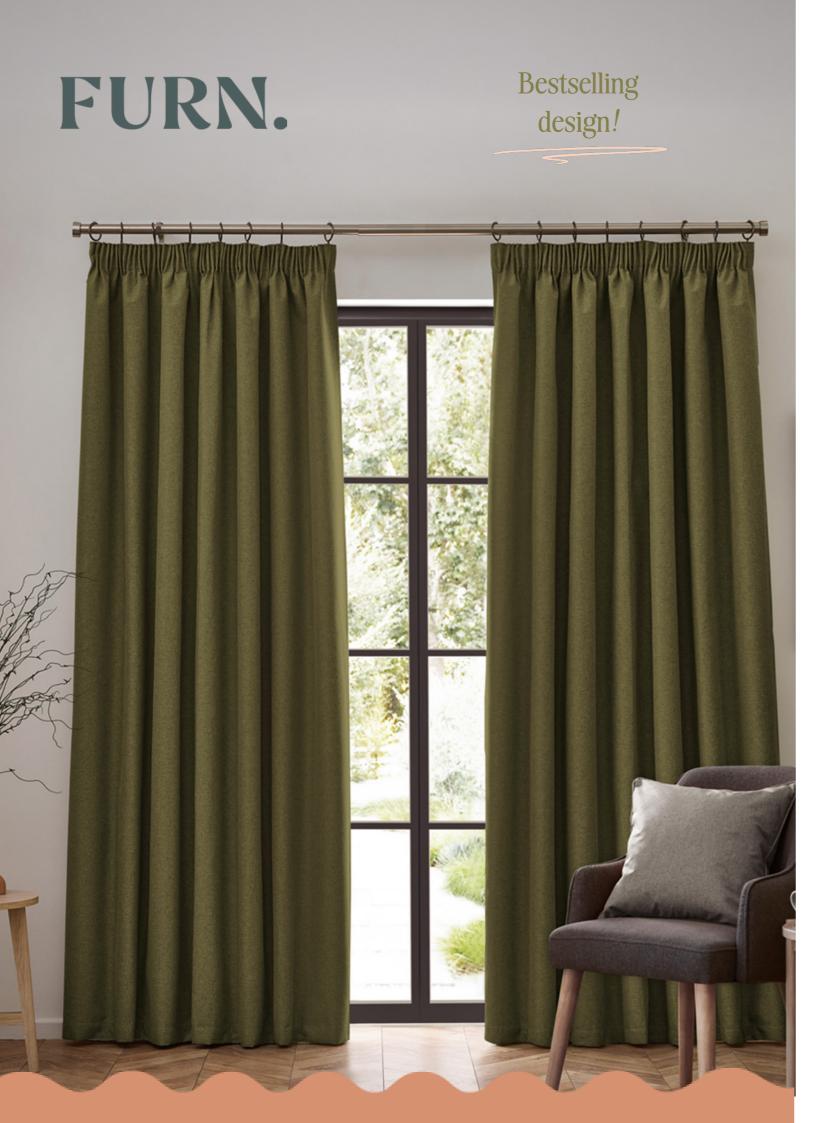

## Ultimate Velvet

A modern essential for every home, 'The Ultimate' Velvet Curtains are more than just a curtain; it's your backdrop, your mood-setter, your go-to layer. With a fluid drape and a soft matte finish, it adds warmth and texture, letting everything else shine. Soft, stylish, and seriously versatile.

The perfect backdrop. Style it your way.

Available in Standard, Thermal and Blackout lining options

Emerald Eyelet & Pencil Pleat

Burgundy Eyelet & Pencil Pleat

Silver Eyelet & Pencil Pleat

Natural Eyelet & Pencil Pleat