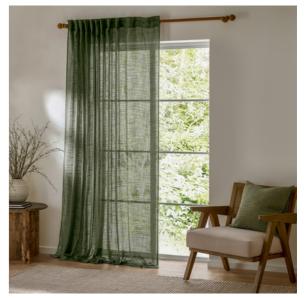

Forest Green Eyelet & Pencil Pleat

Natural Eyelet & Pencil Pleat

Navy Eyelet & Pencil Pleat

Our luxurious lightweight woven sheer curtains will add a modern yet elegant contemporary feel to your living room or bedroom. They have a light, airy texture which will filter in natural sunlight to complete a cosy yet sophisticated look.

Forest Tab Top

Grey Tab Top

Linen Tab Top

Single Panel | 140 x 250cm Single Panel | 290 x 250cm

Single Panel | 140 x 250cm Single Panel | 290 x 250cm

Single Panel | 140 x 250cm Single Panel | 290 x 250cm

Natural Tie Top

Black Tie top

Eucalyptus Tie Top

Single Panel | 140 x 250cm Single Panel | 290 x 250cm

Single Panel | 140 x 250cm Single Panel | 290 x 250cm

Single Panel | 140 x 250cm Single Panel | 290 x 250cm