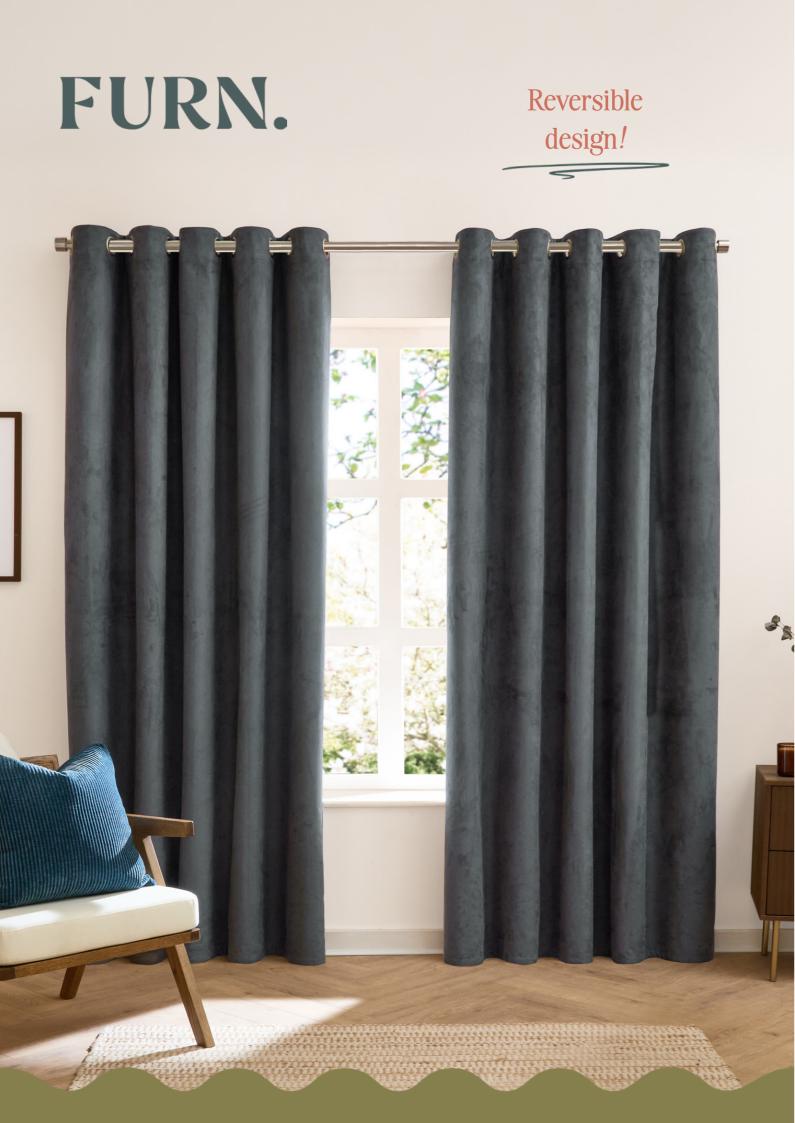

## Ultimate Velvet

A modern essential for every home, 'The Ultimate' Velvet Curtains are more than just a curtain; it's your backdrop, your mood-setter, your go-to layer. With a fluid drape and a soft matte finish, it adds warmth and texture, letting everything else shine. Soft, stylish, and seriously versatile.

The perfect backdrop. Style it your way.

Available in Standard, Thermal and Blackout lining options

Emerald Eyelet & Pencil Pleat

Burgundy Eyelet & Pencil Pleat

Silver Eyelet & Pencil Pleat

Natural Eyelet & Pencil Pleat