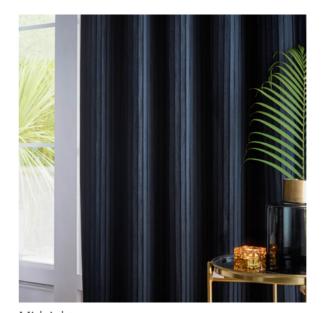

### Dawn

In modern, fresh tones, the Dawn blackout curtains provide both functionality and effectiveness for your home. The soft-textured, temperature regulating marl effect fabric not only keeps out the light, but also ensures your home is cool in summer and warm in winter.

Midnight Eyelet & Pencil Pleat

Brick Eyelet only