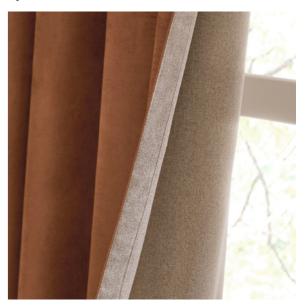

### Verso

Twice the style, zero fuss.

Verso are the reversible blackout curtains that let you switch things up; suede-look on one side, relaxed linenlook on the other. Flip it to match your mood, the season, or your latest decor update.

One pair of curtains, endless styling potential.

Green Eyelet

Mocha Eyelet

Charcoal Eyelet

Cinnamon Eyelet

Petrol Eyelet