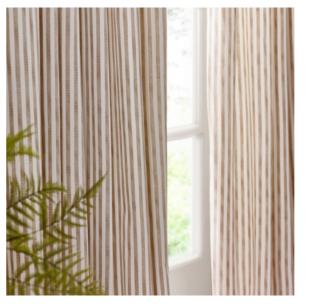

## Hebden Stripe

Transform your living space into a serene retreat with Hebden Striped Curtains. Crafted from 100% cotton, these curtains offer a soft texture that enhances any room. The timeless striped design, combined with a lining for room-darkening, ensures your privacy while creating a cosy atmosphere. Perfect for those who cherish natural materials, these curtains embody the balance of style and functionality.

Forest Green Eyelet & Pencil Pleat

Natural Eyelet & Pencil Pleat

Navy Eyelet & Pencil Pleat

Our luxurious lightweight woven sheer curtains will add a modern yet elegant contemporary feel to your living room or bedroom. They have a light, airy texture which will filter in natural sunlight to complete a cosy yet sophisticated look.