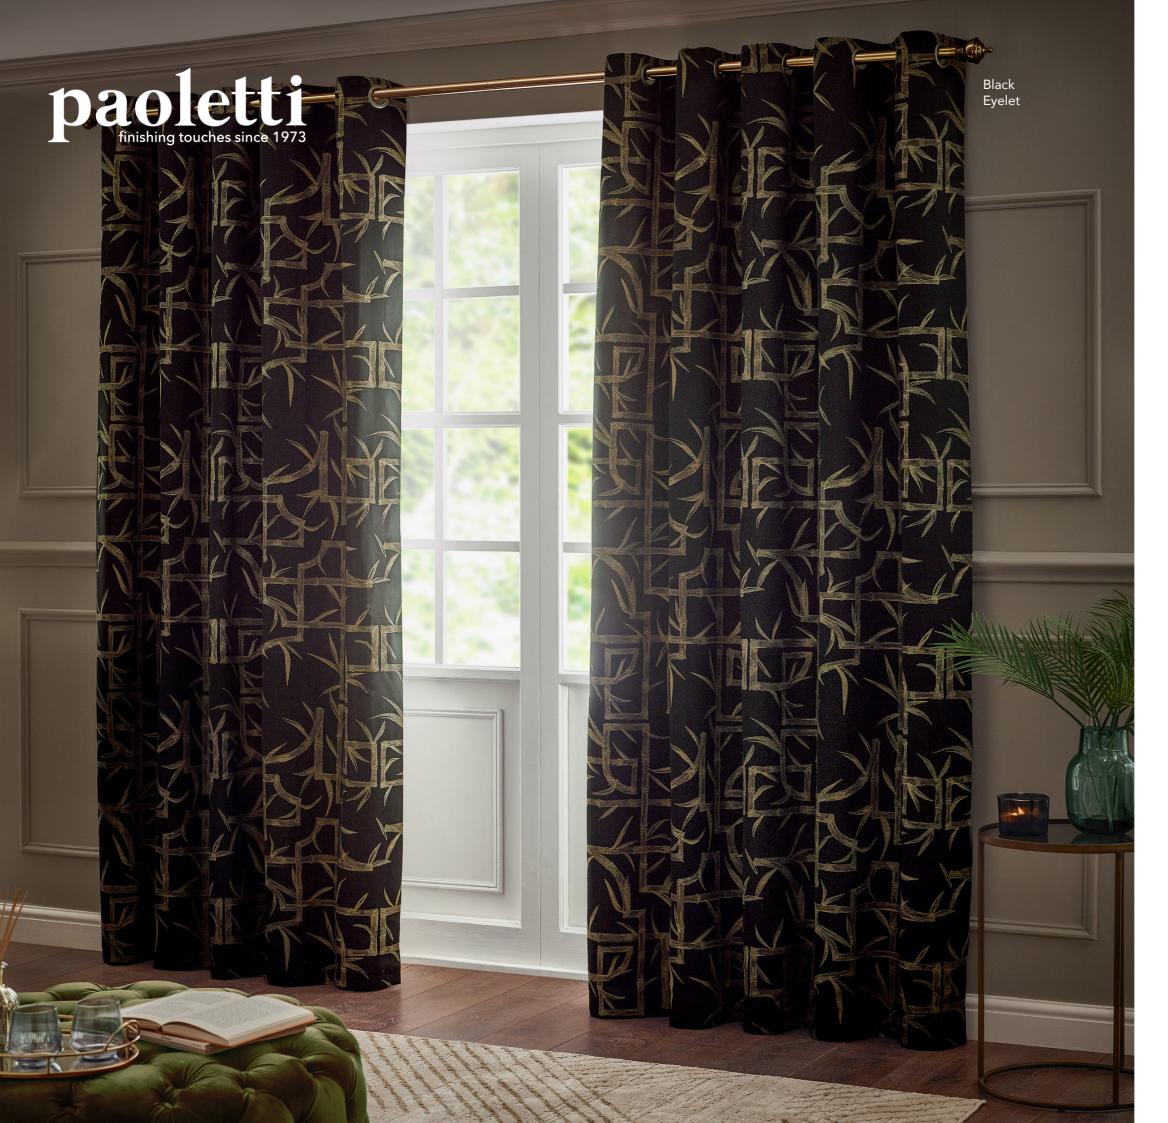

## Bamboo

Our Bamboo curtains bring a touch of opulence with its rich jacquard weave, adorned in a striking bamboo geometric design. Finished with a soft, luminous sheen and fully lined for beautiful drape, it's a statement piece for sophisticated interiors.