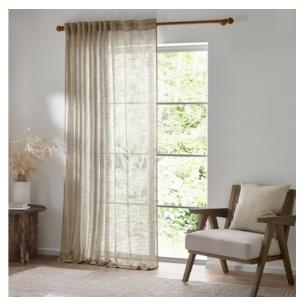

Forest Green Eyelet & Pencil Pleat

Natural Eyelet & Pencil Pleat

Navy Eyelet & Pencil Pleat

Our luxurious lightweight woven sheer curtains will add a modern yet elegant contemporary feel to your living room or bedroom. They have a light, airy texture which will filter in natural sunlight to complete a cosy yet sophisticated look.

Forest Tab Top

Grey Tab Top

Linen Tab Top

Single Panel | 140 x 250cm Single Panel | 290 x 250cm

Single Panel | 140 x 250cm Single Panel | 290 x 250cm

Single Panel | 140 x 250cm Single Panel | 290 x 250cm

Natural Tie Top

Black Tie top

Eucalyptus Tie Top

Single Panel | 140 x 250cm Single Panel | 290 x 250cm

Single Panel | 140 x 250cm Single Panel | 290 x 250cm

Single Panel | 140 x 250cm Single Panel | 290 x 250cm