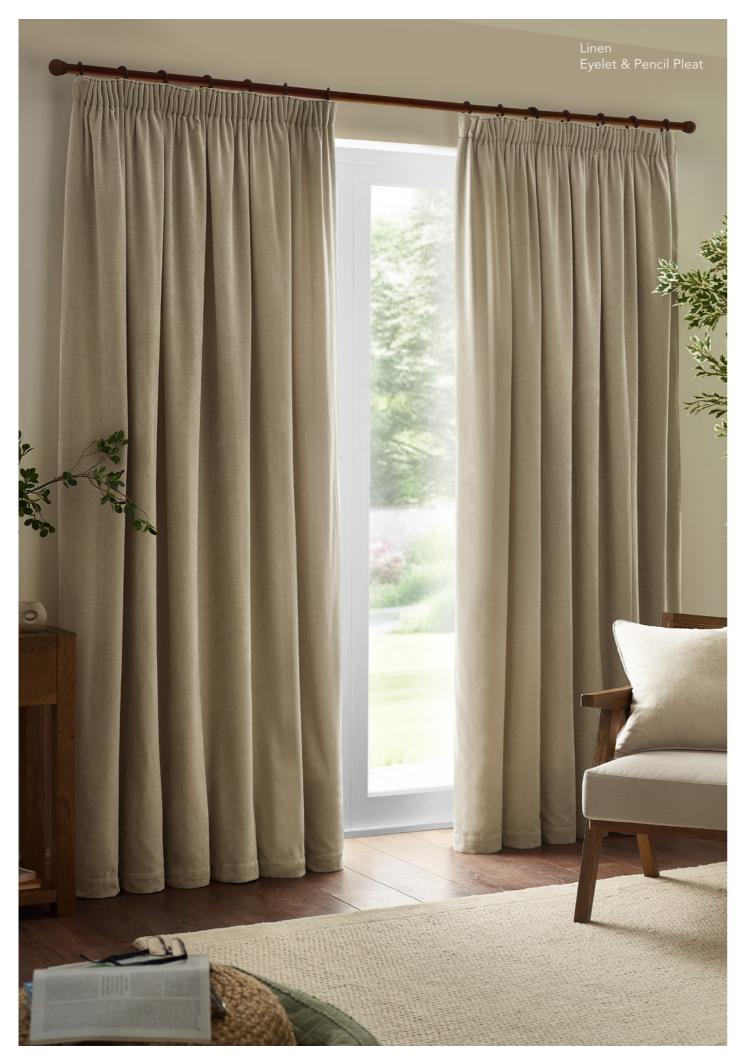

## Ultimate Velvet

A modern essential for every home, 'The Ultimate' Velvet Curtains are more than just a curtain; it's your backdrop, your mood-setter, your go-to layer. With a fluid drape and a soft matte finish, it adds warmth and texture, letting everything else shine. Soft, stylish, and seriously versatile.

The perfect backdrop. Style it your way.

Available in Standard, Thermal and Blackout lining options

Emerald Eyelet & Pencil Pleat

Burgundy Eyelet & Pencil Pleat

Silver Eyelet & Pencil Pleat

Natural Eyelet & Pencil Pleat