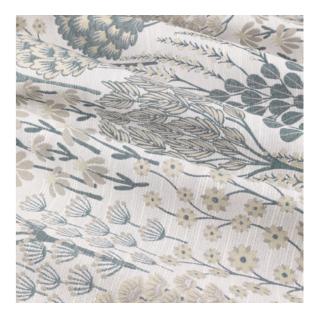

## Ophelia

Elevate your interiors with the Ophelia Pencil Pleat Curtains, where timeless elegance meets natural charm. Featuring a delicate wildflower jacquard design in bold, modern colour palettes, these curtains beautifully evoke a relaxed style. The fully lined fabric offers a stunning drape, ensuring an inviting, polished look while enhancing room darkening for comfort and privacy.