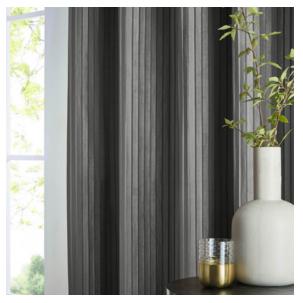

## Hebden Stripe

Transform your living space into a serene retreat with Hebden Striped Curtains. Crafted from 100% cotton, these curtains offer a soft texture that enhances any room. The timeless striped design, combined with a lining for room-darkening, ensures your privacy while creating a cosy atmosphere. Perfect for those who cherish natural materials, these curtains embody the balance of style and functionality.

Forest Green Eyelet & Pencil Pleat

Natural Eyelet & Pencil Pleat

Navy Eyelet & Pencil Pleat

Our luxurious lightweight woven sheer curtains will add a modern yet elegant contemporary feel to your living room or bedroom. They have a light, airy texture which will filter in natural sunlight to complete a cosy yet sophisticated look.