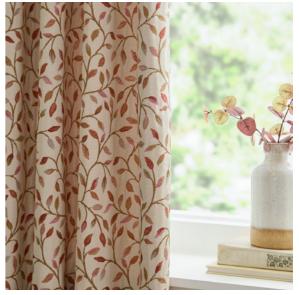

## Ophelia

Elevate your interiors with the Ophelia Pencil Pleat Curtains, where timeless elegance meets natural charm. Featuring a delicate wildflower jacquard design in bold, modern colour palettes, these curtains beautifully evoke a relaxed style. The fully lined fabric offers a stunning drape, ensuring an inviting, polished look while enhancing room darkening for comfort and privacy.

Matching cushions also available.

Blue/Saffron Eyelet & Pencil Pleat

Thyme/Mineral Eyelet & Pencil Pleat

Wedgewod Eyelet & Pencil Pleat

Champagne Eyelet