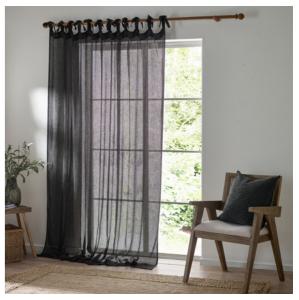

Forest Green Eyelet & Pencil Pleat

Natural Eyelet & Pencil Pleat

Navy Eyelet & Pencil Pleat

Our luxurious lightweight woven sheer curtains will add a modern yet elegant contemporary feel to your living room or bedroom. They have a light, airy texture which will filter in natural sunlight to complete a cosy yet sophisticated look.

Black Tie top

Eucalyptus Tie Top

Single Panel | 140 x 250cm Single Panel | 290 x 250cm

Single Panel | 140 x 250cm Single Panel | 290 x 250cm

Single Panel | 140 x 250cm Single Panel | 290 x 250cm