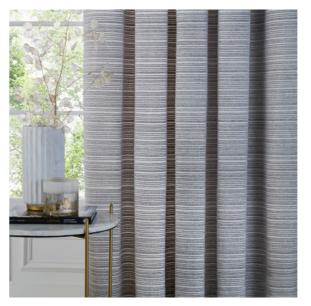

## Hebden Stripe

Transform your living space into a serene retreat with Hebden Striped Curtains. Crafted from 100% cotton, these curtains offer a soft texture that enhances any room. The timeless striped design, combined with a lining for room-darkening, ensures your privacy while creating a cosy atmosphere. Perfect for those who cherish natural materials, these curtains embody the balance of style and functionality.

Forest Green Eyelet & Pencil Pleat

Natural Eyelet & Pencil Pleat

Navy Eyelet & Pencil Pleat

Our luxurious lightweight woven sheer curtains will add a modern yet elegant contemporary feel to your living room or bedroom. They have a light, airy texture which will filter in natural sunlight to complete a cosy yet sophisticated look.