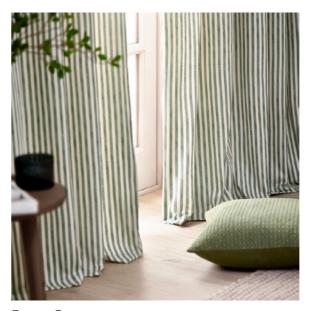

## Hebden Stripe

Transform your living space into a serene retreat with Hebden Striped Curtains. Crafted from 100% cotton, these curtains offer a soft texture that enhances any room. The timeless striped design, combined with a lining for room-darkening, ensures your privacy while creating a cosy atmosphere. Perfect for those who cherish natural materials, these curtains embody the balance of style and functionality.

Forest Green Eyelet & Pencil Pleat

Natural Eyelet & Pencil Pleat

Navy Eyelet & Pencil Pleat

Our luxurious lightweight woven sheer curtains will add a modern yet elegant contemporary feel to your living room or bedroom. They have a light, airy texture which will filter in natural sunlight to complete a cosy yet sophisticated look.