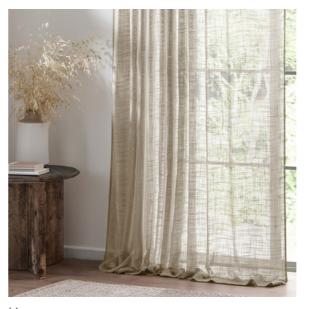

Forest Green Eyelet & Pencil Pleat

Natural Eyelet & Pencil Pleat

Navy Eyelet & Pencil Pleat

Our luxurious lightweight woven sheer curtains will add a modern yet elegant contemporary feel to your living room or bedroom. They have a light, airy texture which will filter in natural sunlight to complete a cosy yet sophisticated look.

Forest Tab Top

Grey Tab Top

Linen Tab Top

Single Panel | 140 x 250cm Single Panel | 290 x 250cm

Single Panel | 140 x 250cm Single Panel | 290 x 250cm

Single Panel | 140 x 250cm Single Panel | 290 x 250cm

Natural Tie Top

Black Tie top

Eucalyptus Tie Top

Single Panel | 140 x 250cm Single Panel | 290 x 250cm

Single Panel | 140 x 250cm Single Panel | 290 x 250cm

Single Panel | 140 x 250cm Single Panel | 290 x 250cm