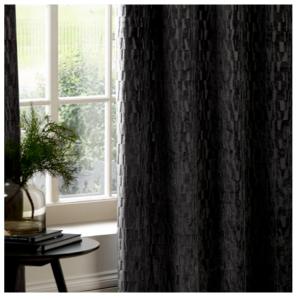

## Manhattan

Crafted from plush cut velvet, our Manhatten curtains feature a textured geometric pattern for a striking, modern look. Fully lined to enhance an elegant drape, it adds timeless luxury style to any space.

Matching cushions also available.

Charcoal Eyelet

Mink Eyelet

lvory Eyelet

Silver Eyelet