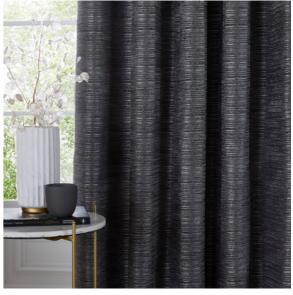

## Hebden Stripe

Transform your living space into a serene retreat with Hebden Striped Curtains. Crafted from 100% cotton, these curtains offer a soft texture that enhances any room. The timeless striped design, combined with a lining for room-darkening, ensures your privacy while creating a cosy atmosphere. Perfect for those who cherish natural materials, these curtains embody the balance of style and functionality.

Forest Green Eyelet & Pencil Pleat

Natural Eyelet & Pencil Pleat

Navy Eyelet & Pencil Pleat

Our luxurious lightweight woven sheer curtains will add a modern yet elegant contemporary feel to your living room or bedroom. They have a light, airy texture which will filter in natural sunlight to complete a cosy yet sophisticated look.