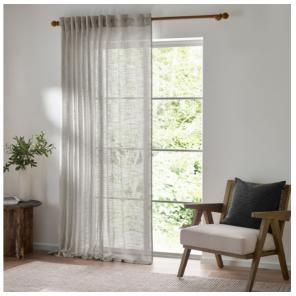

Forest Green Eyelet & Pencil Pleat

Natural Eyelet & Pencil Pleat

Navy Eyelet & Pencil Pleat

Our luxurious lightweight woven sheer curtains will add a modern yet elegant contemporary feel to your living room or bedroom. They have a light, airy texture which will filter in natural sunlight to complete a cosy yet sophisticated look.

Forest Tab Top

Grey Tab Top

Linen Tab Top

Single Panel | 140 x 250cm Single Panel | 290 x 250cm

Single Panel | 140 x 250cm Single Panel | 290 x 250cm

Single Panel | 140 x 250cm Single Panel | 290 x 250cm

Natural Tie Top

Black Tie top

Eucalyptus Tie Top

Single Panel | 140 x 250cm Single Panel | 290 x 250cm

Single Panel | 140 x 250cm Single Panel | 290 x 250cm

Single Panel | 140 x 250cm Single Panel | 290 x 250cm