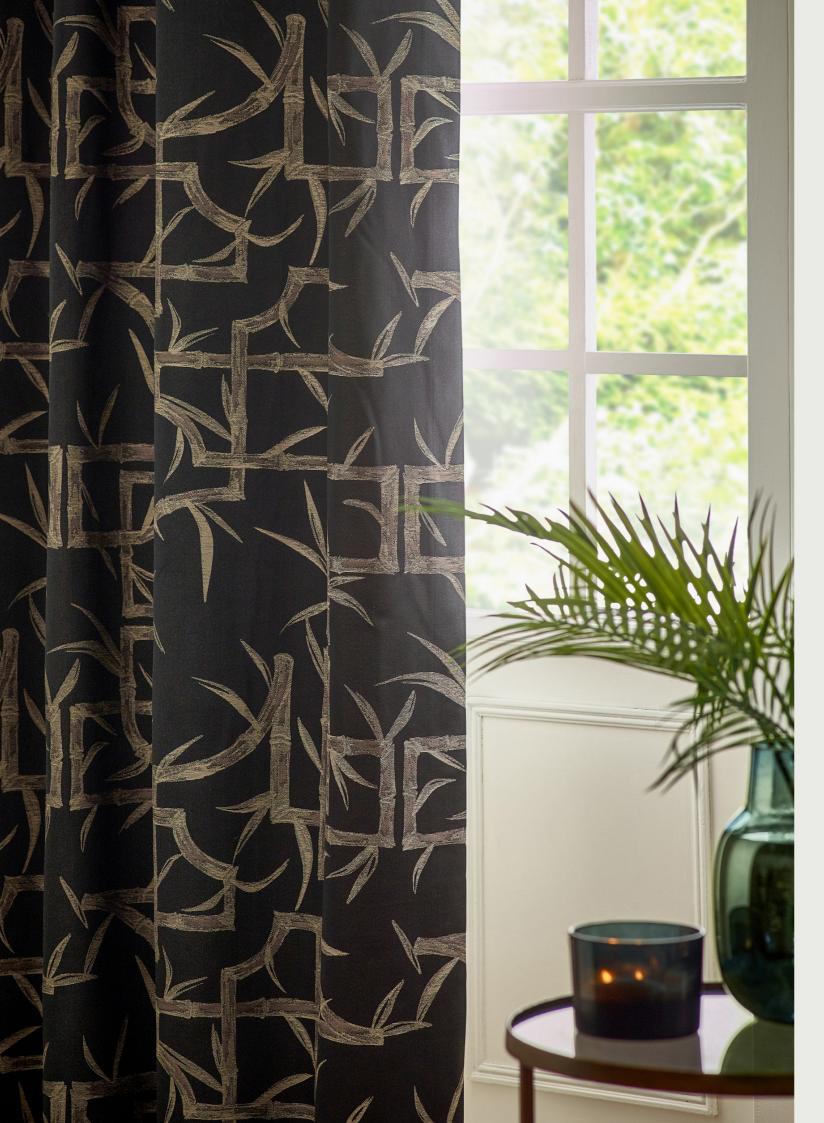

## Bamboo

Our Bamboo curtains bring a touch of opulence with its rich jacquard weave, adorned in a striking bamboo geometric design. Finished with a soft, luminous sheen and fully lined for beautiful drape, it's a statement piece for sophisticated interiors.