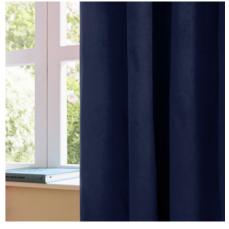

## Hebden Stripe

Transform your living space into a serene retreat with Hebden Striped Curtains. Crafted from 100% cotton, these curtains offer a soft texture that enhances any room. The timeless striped design, combined with a lining for room-darkening, ensures your privacy while creating a cosy atmosphere. Perfect for those who cherish natural materials, these curtains embody the balance of style and functionality.

Forest Green Eyelet & Pencil Pleat

Natural Eyelet & Pencil Pleat

Navy Eyelet & Pencil Pleat

Our luxurious lightweight woven sheer curtains will add a modern yet elegant contemporary feel to your living room or bedroom. They have a light, airy texture which will filter in natural sunlight to complete a cosy yet sophisticated look.