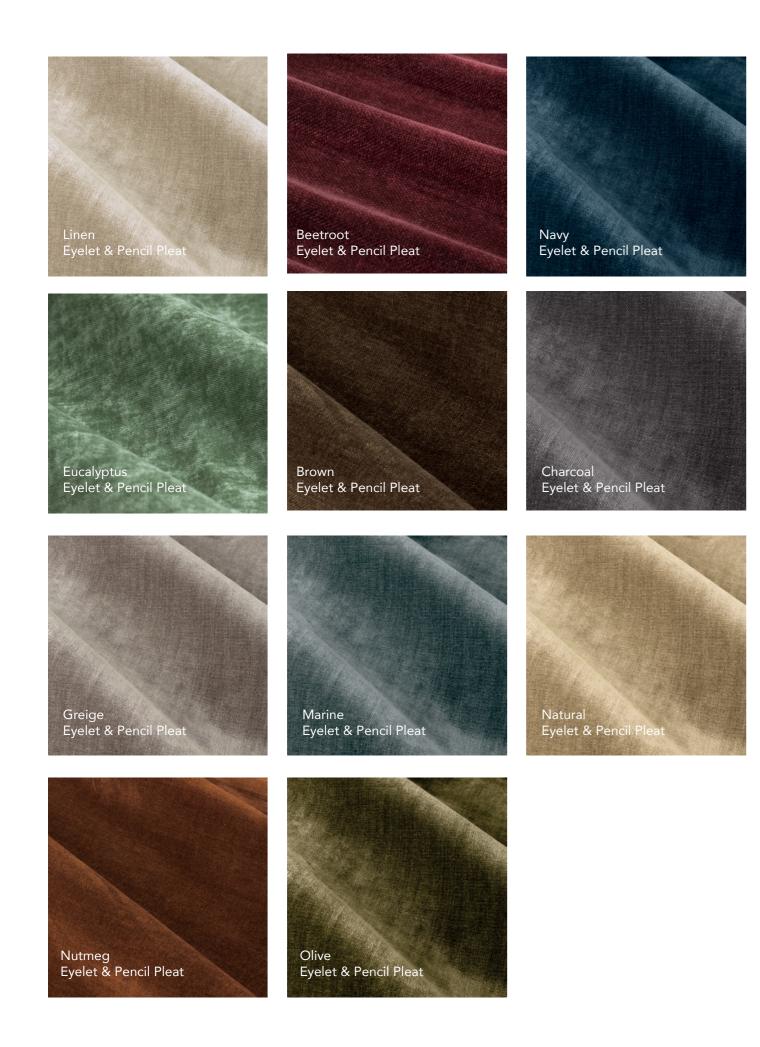

## Ultimate Velvet

A modern essential for every home, 'The Ultimate' Velvet Curtains are more than just a curtain; it's your backdrop, your mood-setter, your go-to layer. With a fluid drape and a soft matte finish, it adds warmth and texture, letting everything else shine. Soft, stylish, and seriously versatile.

The perfect backdrop. Style it your way.

Available in Standard, Thermal and Blackout lining options

Emerald Eyelet & Pencil Pleat

Burgundy Eyelet & Pencil Pleat

Silver Eyelet & Pencil Pleat

Natural Eyelet & Pencil Pleat

Charcoal Eyelet & Pencil Pleat

Royal Eyelet & Pencil Pleat

Mocha Eyelet & Pencil Pleat

Black Eyelet & Pencil Pleat