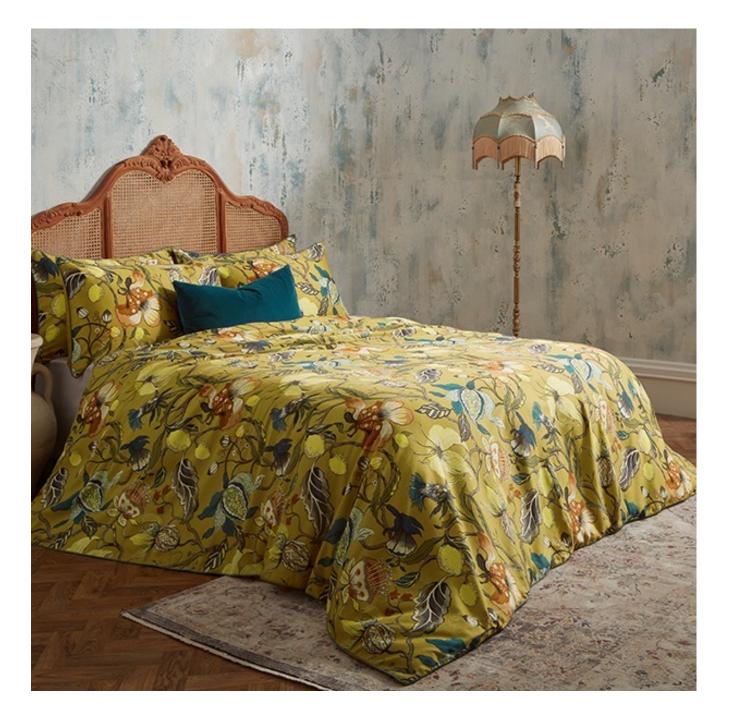

#### Morton - Ochre

LUXURY COTTON SATEEN

This timeless print was created as a tribute to Edinburgh Weavers pioneer Alastair Morton to celebrate the company's 90-year anniversary. **Morton**'s bold and daring art is paired with EW's classic signature floral style to celebrate our creative past while looking confidently to the future.

Digitally printed onto a luxury 200 thread count sateen cotton and finished with an exquisite contrast piping in a rich teal, creating a visually exciting pop of colour to accentuate the front design. The 100% cotton reverse is in a coordinating ochre, creating a tempting, luxurious space to return to at the end of each day.

- 200 thread count luxury sateen
- 100% cotton
- Contrast piping
- Tonal percale reverse

Available in Single, Double, King and Super King sizes.

Single sets have 1 pillowcase included, all other sets include 2 pillowcases.