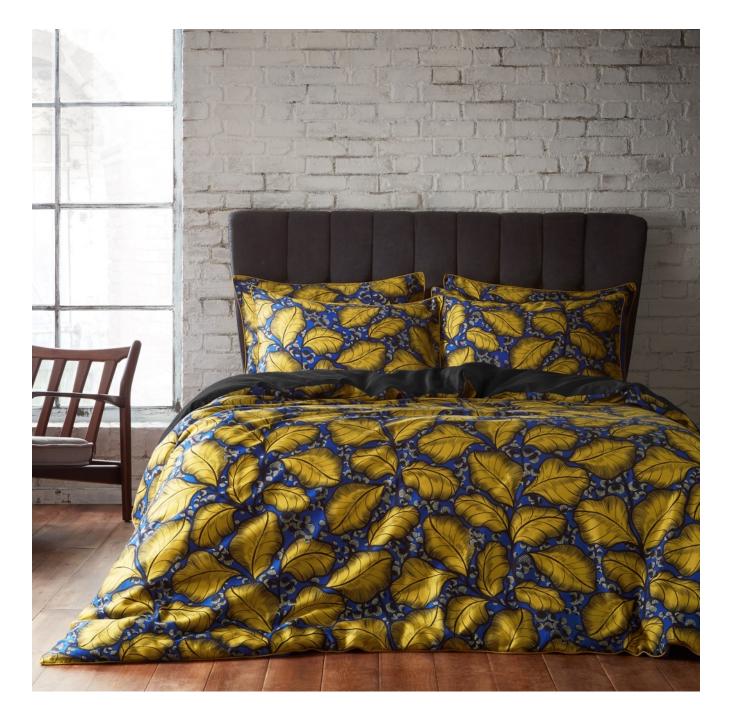

### Magali - Emerald

LUXURY COTTON SATEEN

A modern take on the stained-glass window, **Magali** features distinctive cascading leaves, backlit by rich, vivid colours. Each part of the design holds its own rhythm, all brought together by bold and detailed line work.

Digitally printed onto a luxury 200 thread count sateen cotton and finished with an exquisite contrast piping in bold black to coordinate with the linear illustrations. The 100% cotton percale reverse is in a vivid green for a bold, rich injection of colour to your interior.

- · 200 thread count luxury sateen
- 100% cotton
- Contrast piping
- Tonal percale reverse

Available in Single, Double, King and Super King sizes.

Single sets have 1 pillowcase included, all other sets include 2 pillowcases.