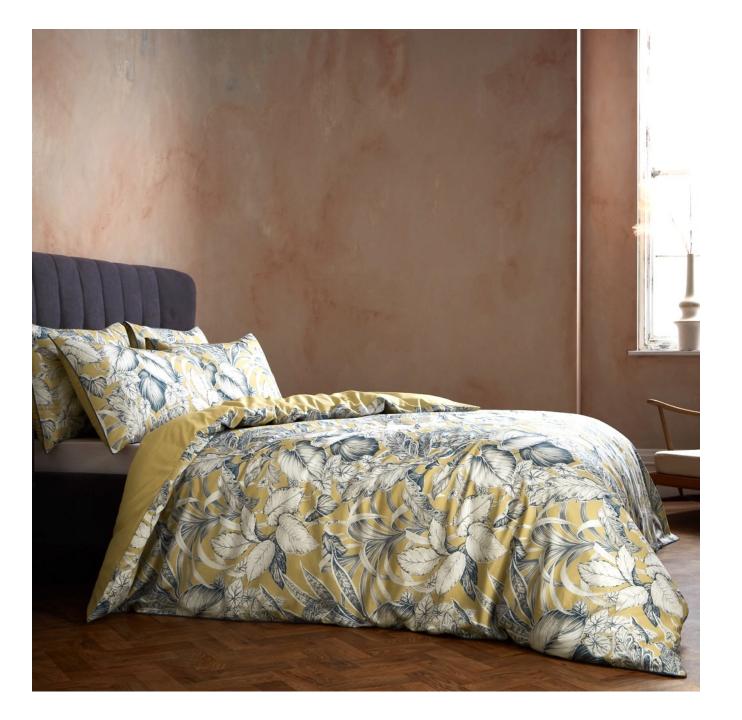

### Magali - Ochre

LUXURY COTTON SATEEN

A modern take on the stained-glass window, **Magali** features distinctive cascading leaves, backlit by rich, vivid colours. Each part of the design holds its own rhythm, all brought together by bold and detailed line work.

Digitally printed onto a luxury 200 thread count sateen cotton and finished with an exquisite contrast piping in a vivid ochre. The 100% cotton percale reverse is in a bold black, creating the perfect setting for a deep sleep.