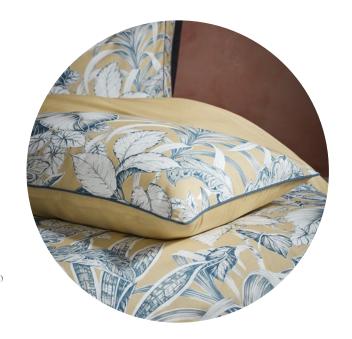

### Magali - Ochre

LUXURY COTTON SATEEN

A modern take on the stained-glass window, **Magali** features distinctive cascading leaves, backlit by rich, vivid colours. Each part of the design holds its own rhythm, all brought together by bold and detailed line work.

Digitally printed onto a luxury 200 thread count sateen cotton and finished with an exquisite contrast piping in a vivid ochre. The 100% cotton percale reverse is in a bold black, creating the perfect setting for a deep sleep.