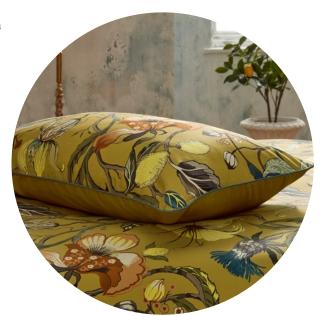

#### Morton - Ochre

LUXURY COTTON SATEEN

This timeless print was created as a tribute to Edinburgh Weavers pioneer Alastair Morton to celebrate the company's 90-year anniversary. **Morton**'s bold and daring art is paired with EW's classic signature floral style to celebrate our creative past while looking confidently to the future.

Digitally printed onto a luxury 200 thread count sateen cotton and finished with an exquisite contrast piping in a rich teal, creating a visually exciting pop of colour to accentuate the front design. The 100% cotton reverse is in a coordinating ochre, creating a tempting, luxurious space to return to at the end of each day.

- 200 thread count luxury sateen
- 100% cotton
- Contrast piping
- Tonal percale reverse

Available in Single, Double, King and Super King sizes.

Single sets have 1 pillowcase included, all other sets include 2 pillowcases.