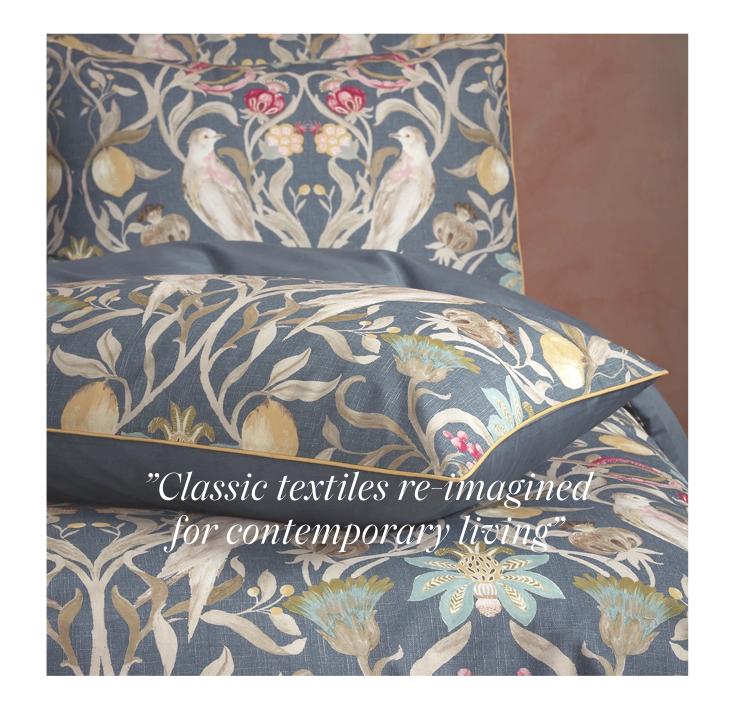

## Liberty - Navy

**Liberty** lifts inspiration directly from Edinburgh Weavers heritage. The vibrant print uses a symmetrical motif, typical of the Arts and Crafts movement. Winding vines create a delicate trellis scattered with wildflowers and doves, realised in rich and lively colours.

Digitally printed onto a luxuriously soft slub cotton and finished with an exquisite contrast piping in chartreuse, to coordinate with detail in the print. The 100% cotton reverse is in a soothing, muted navy, creating a restful mood in your bedroom.