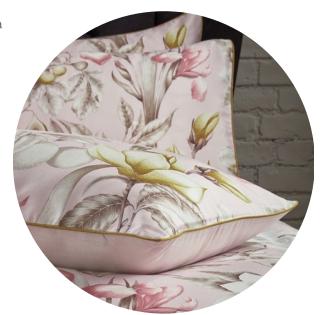

#### Lavish - Blush

LUXURY COTTON SATEEN

Inspired by classic botanical illustrations from Pierre-Joseph Redouté as well as the abundance of natural elements within Kew Gardens, **Lavish** is a lush, natural and soft yet intricately detailed print. A classic print of precision engineering with a modern palette and a rich and luxurious appeal.

Digitally printed onto a luxury 200 thread count sateen cotton and finished with an exquisite contrast piping in chartreuse, to coordinate with the front design. The 100% cotton reverse is in a calming blush tone, creating an elegant, relaxing mood.