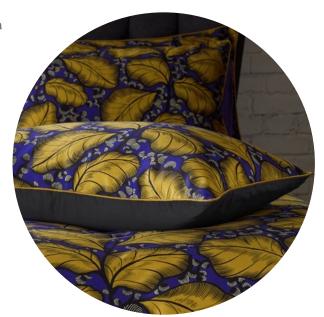

### Magali - Emerald

LUXURY COTTON SATEEN

A modern take on the stained-glass window, **Magali** features distinctive cascading leaves, backlit by rich, vivid colours. Each part of the design holds its own rhythm, all brought together by bold and detailed line work.

Digitally printed onto a luxury 200 thread count sateen cotton and finished with an exquisite contrast piping in bold black to coordinate with the linear illustrations. The 100% cotton percale reverse is in a vivid green for a bold, rich injection of colour to your interior.