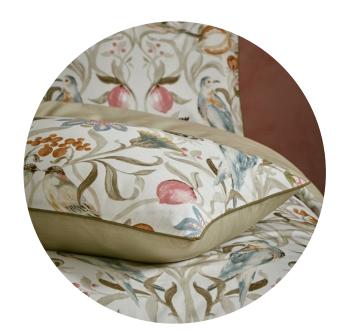

# Liberty - Stone

**Liberty** lifts inspiration directly from Edinburgh Weavers heritage. The vibrant print uses a symmetrical motif, typical of the Arts and Crafts movement. Winding vines create a delicate trellis scattered with wildflowers and doves, realised in rich and lively colours.

Digitally printed onto a luxuriously soft slub cotton and finished with an exquisite contrast piping in leaf green, to coordinate with the front foliage print. The 100% cotton reverse is in a soothing soft sage, creating a restful mood in your bedroom.