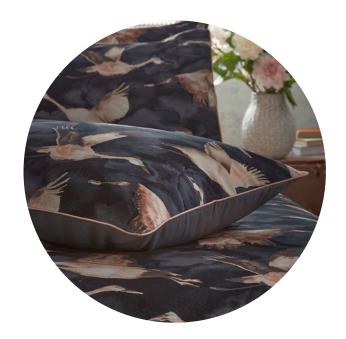

# Flyway - Ink

A watercolour washed skyline is scattered with elegant Cranes in mid flight, in our signature **Flyway** design. A free and airy print, Flyway is an enchanting design ideal for incorporating into any interior.

Digitally printed onto a luxuriously soft slub cotton and finished with an exquisite contrast piping in antique blush. The 100% cotton percale reverse is in a luxurious slate blue, creating a truly tempting space for a deep sleep.

- Luxury Soft Slub Cotton
- 100% cotton
- Contrast piping
- Tonal percale reverse

Available in Single, Double, King and Super King sizes.

Single sets have 1 pillowcase included, all other sets include 2 pillowcases.