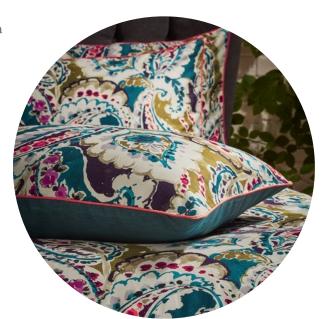

#### Aretha

#### LUXURY COTTON SATEEN

**Aretha** is a lively, contemporary take on a traditional Persian paisley print. Large scale paisley shapes curl around the cloth creating layers of vibrant, retro design.

Digitally printed onto a luxury 200 thread count sateen cotton and finished with an exquisite contrast piping in a vibrant coral, creating a visually exciting pop of colour to accentuate the front design. The 100% cotton reverse is in a rich teal, creating a tempting, luxurious space to return to at the end of each day.