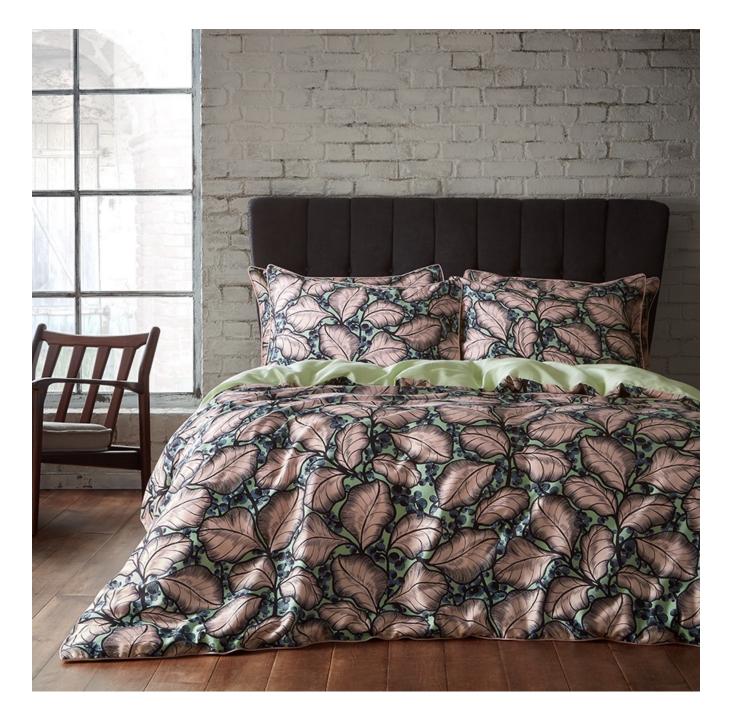

## Magali - Mint

A modern take on the stained-glass window, **Magali** features distinctive cascading leaves, backlit by rich, vivid colours. Each part of the design holds its own rhythm, all brought together by bold and detailed line work.

Digitally printed onto a luxury 200 thread count sateen cotton and finished with an exquisite contrast piping in a soft pink. The 100% cotton percale reverse is in a coordinating mint tone, creating the perfect setting for a restful night's sleep.

- · 200 thread count luxury sateen
- 100% cotton
- Contrast piping
- Tonal percale reverse

Available in Single, Double, King and Super King sizes.

Single sets have 1 pillowcase included, all other sets include 2 pillowcases.