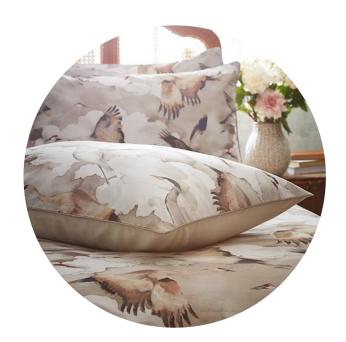

# Flyway - Blush

A watercolour washed skyline is scattered with elegant Cranes in mid flight, in our signature **Flyway** design. A free and airy print, Flyway is an enchanting design ideal for incorporating into any interior.

Digitally printed onto a luxuriously soft slub cotton and finished with an exquisite contrast piping in natural taupe tone. The 100% cotton percale reverse is in a soothing blush tone, setting the mood for a restful night's sleep.