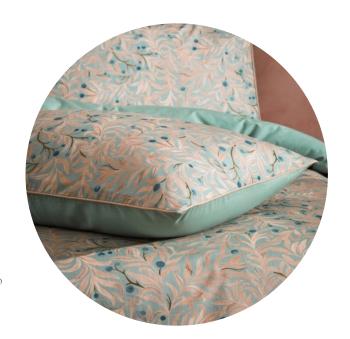

## Malory - Blush

Entwining stems of delicate willow leaves sprawl across the fabric in our immersive **Malory** print. Realised in soft yet striking colour combinations, the Malory transports you to hazy mid summer days spent in the English countryside.

Digitally printed onto a luxuriously soft slub cotton and finished with an exquisite contrast piping in antique blush, to coordinate with the front design. The 100% cotton percale reverse is in a soothing eucalyptus, setting the mood for a restful night's sleep.