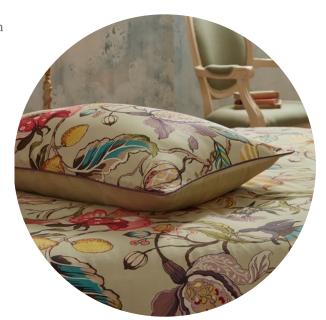

#### Morton - Ochre

LUXURY COTTON SATEEN

This timeless print was created as a tribute to Edinburgh Weavers pioneer Alastair Morton to celebrate the company's 90-year anniversary. **Morton**'s bold and daring art is paired with EW's classic signature floral style to celebrate our creative past while looking confidently to the future.

Digitally printed onto a luxury 200 thread count sateen cotton and finished with an exquisite contrast piping in a rich teal, creating a visually exciting pop of colour to accentuate the front design. The 100% cotton reverse is in a coordinating ochre, creating a tempting, luxurious space to return to at the end of each day.