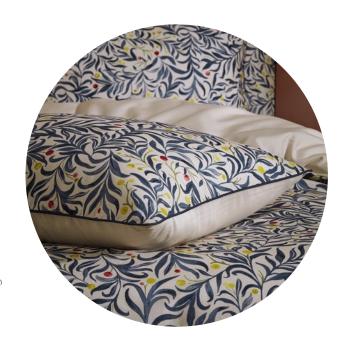

## Malory - Navy

Entwining stems of delicate willow leaves sprawl across the fabric in our immersive **Malory** print. Realised in soft yet striking colour combinations, the Malory transports you to hazy mid summer days spent in the English countryside.

Digitally printed onto a luxuriously soft slub cotton and finished with an exquisite contrast piping in timeless navy, to coordinate with the front design. The 100% cotton percale reverse is in a soothing, natural tone, setting the mood for a restful night's sleep.