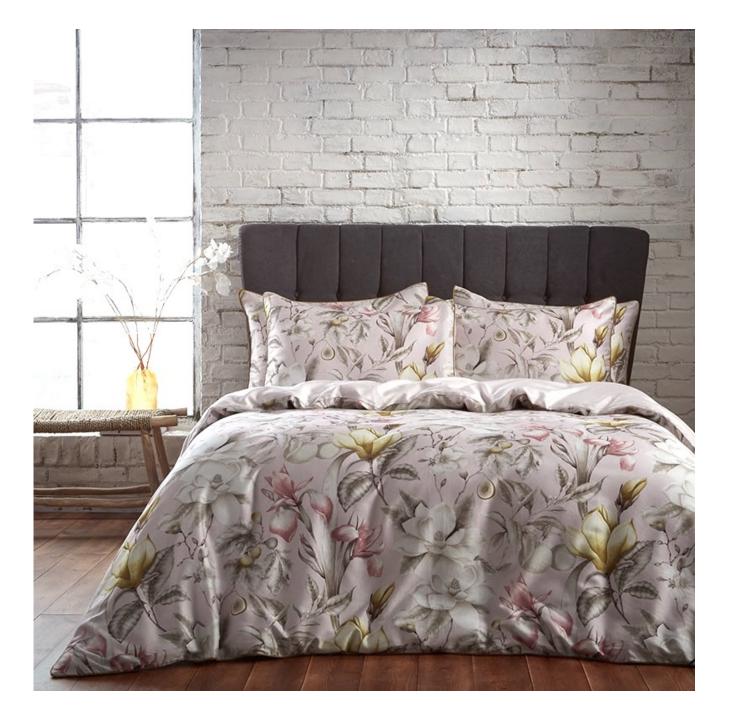

#### Lavish - Blush

LUXURY COTTON SATEEN

Inspired by classic botanical illustrations from Pierre-Joseph Redouté as well as the abundance of natural elements within Kew Gardens, **Lavish** is a lush, natural and soft yet intricately detailed print. A classic print of precision engineering with a modern palette and a rich and luxurious appeal.

Digitally printed onto a luxury 200 thread count sateen cotton and finished with an exquisite contrast piping in chartreuse, to coordinate with the front design. The 100% cotton reverse is in a calming blush tone, creating an elegant, relaxing mood.

- · 200 thread count luxury sateen
- 100% cotton
- Contrast piping
- Tonal percale reverse

Available in Single, Double, King and Super King sizes.

Single sets have 1 pillowcase included, all other sets include 2 pillowcases.