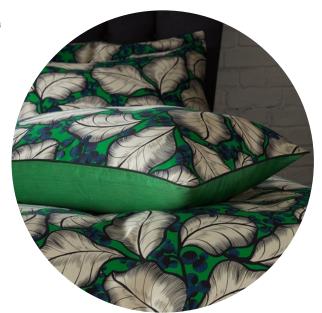

### Magali - Emerald

LUXURY COTTON SATEEN

A modern take on the stained-glass window, **Magali** features distinctive cascading leaves, backlit by rich, vivid colours. Each part of the design holds its own rhythm, all brought together by bold and detailed line work.

Digitally printed onto a luxury 200 thread count sateen cotton and finished with an exquisite contrast piping in bold black to coordinate with the linear illustrations. The 100% cotton percale reverse is in a vivid green for a bold, rich injection of colour to your interior.