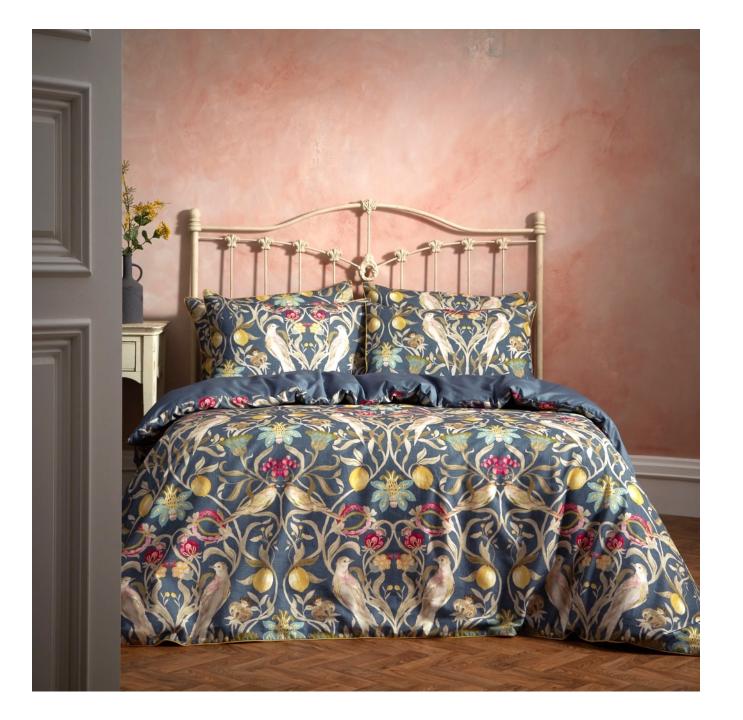

## Liberty - Navy

**Liberty** lifts inspiration directly from Edinburgh Weavers heritage. The vibrant print uses a symmetrical motif, typical of the Arts and Crafts movement. Winding vines create a delicate trellis scattered with wildflowers and doves, realised in rich and lively colours.

Digitally printed onto a luxuriously soft slub cotton and finished with an exquisite contrast piping in chartreuse, to coordinate with detail in the print. The 100% cotton reverse is in a soothing, muted navy, creating a restful mood in your bedroom.