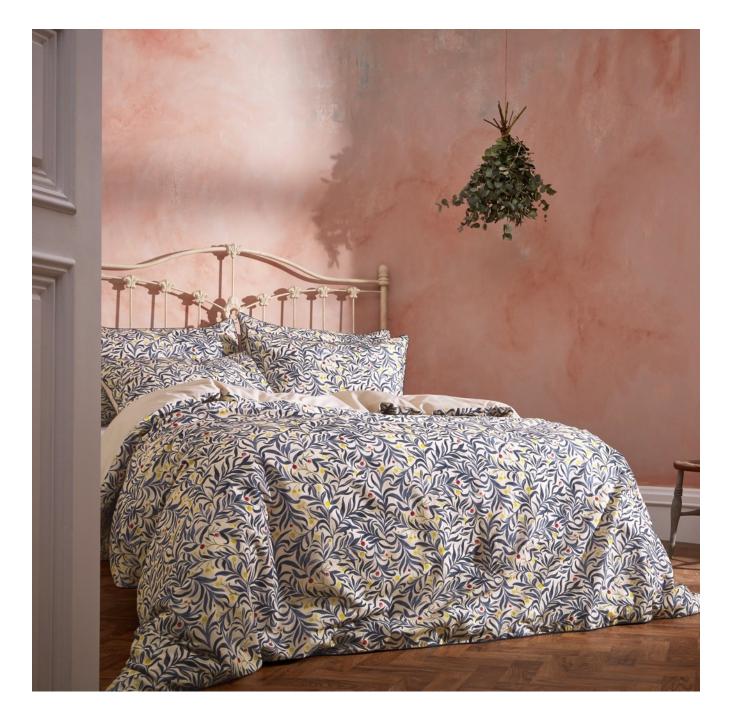

## Malory - Navy

Entwining stems of delicate willow leaves sprawl across the fabric in our immersive **Malory** print. Realised in soft yet striking colour combinations, the Malory transports you to hazy mid summer days spent in the English countryside.

Digitally printed onto a luxuriously soft slub cotton and finished with an exquisite contrast piping in timeless navy, to coordinate with the front design. The 100% cotton percale reverse is in a soothing, natural tone, setting the mood for a restful night's sleep.