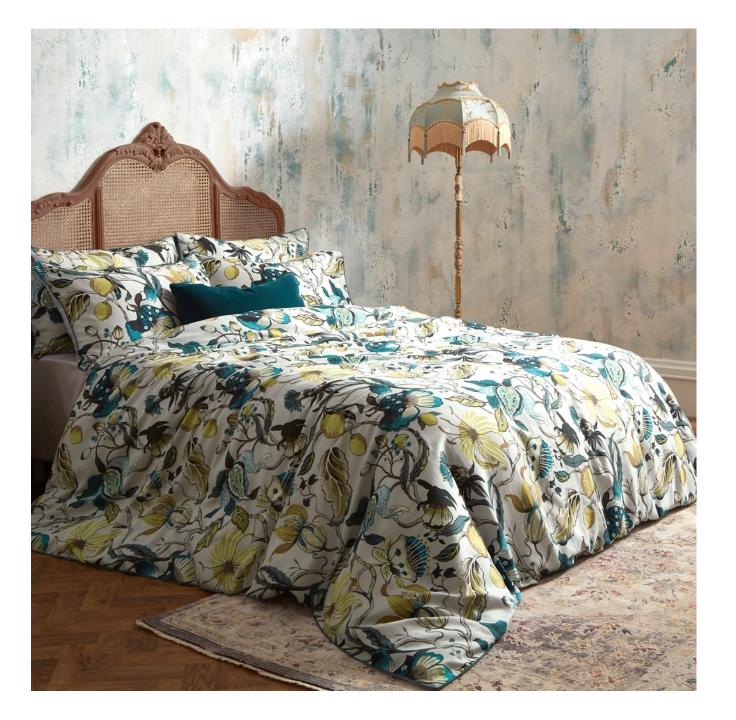

#### Morton - Teal

LUXURY COTTON SATEEN

This timeless print was created as a tribute to Edinburgh Weavers pioneer Alastair Morton to celebrate the company's 90-year anniversary. Morton's bold and daring art is paired with EW's classic signature floral style to celebrate our creative past while looking confidently to the future.

Digitally printed onto a luxury 200 thread count sateen cotton and finished with an exquisite contrast piping in a rich teal, to coordinate with the floral print. The 100% cotton reverse is in a soft blue, creating a relaxing hue for your bedroom.

- 200 thread count luxury sateen
- 100% cotton
- Contrast piping
- Tonal percale reverse

Available in Single, Double, King and Super King sizes.

Single sets have 1 pillowcase included, all other sets include 2 pillowcases.