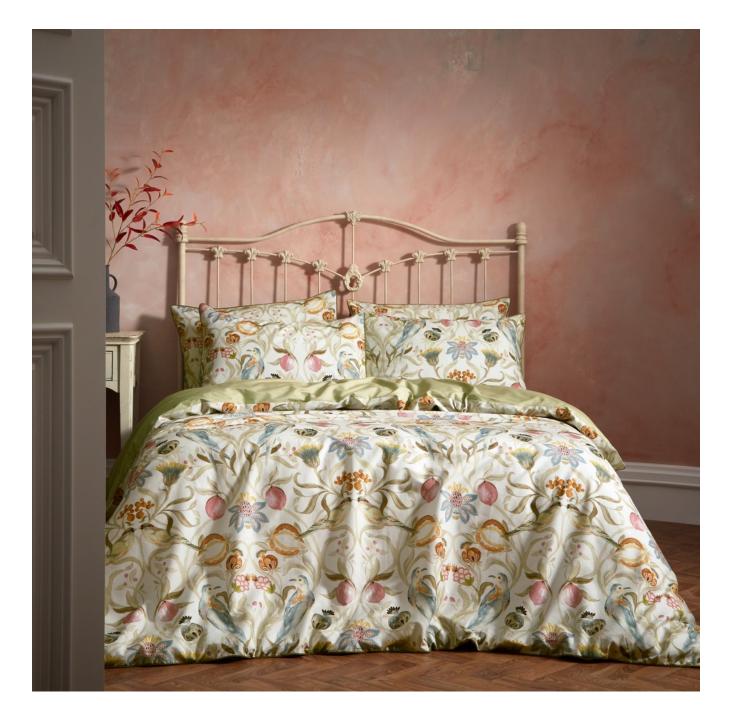

# Liberty - Stone

**Liberty** lifts inspiration directly from Edinburgh Weavers heritage. The vibrant print uses a symmetrical motif, typical of the Arts and Crafts movement. Winding vines create a delicate trellis scattered with wildflowers and doves, realised in rich and lively colours.

Digitally printed onto a luxuriously soft slub cotton and finished with an exquisite contrast piping in leaf green, to coordinate with the front foliage print. The 100% cotton reverse is in a soothing soft sage, creating a restful mood in your bedroom.