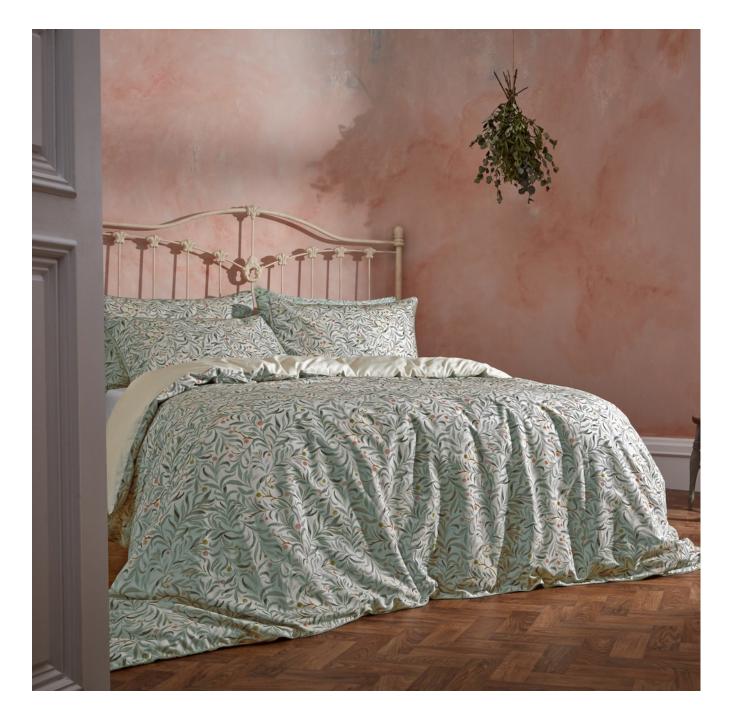

## Malory - Navy

Entwining stems of delicate willow leaves sprawl across the fabric in our immersive **Malory** print. Realised in soft yet striking colour combinations, the Malory transports you to hazy mid summer days spent in the English countryside.

Digitally printed onto a luxuriously soft slub cotton and finished with an exquisite contrast piping in timeless navy, to coordinate with the front design. The 100% cotton percale reverse is in a soothing, natural tone, setting the mood for a restful night's sleep.