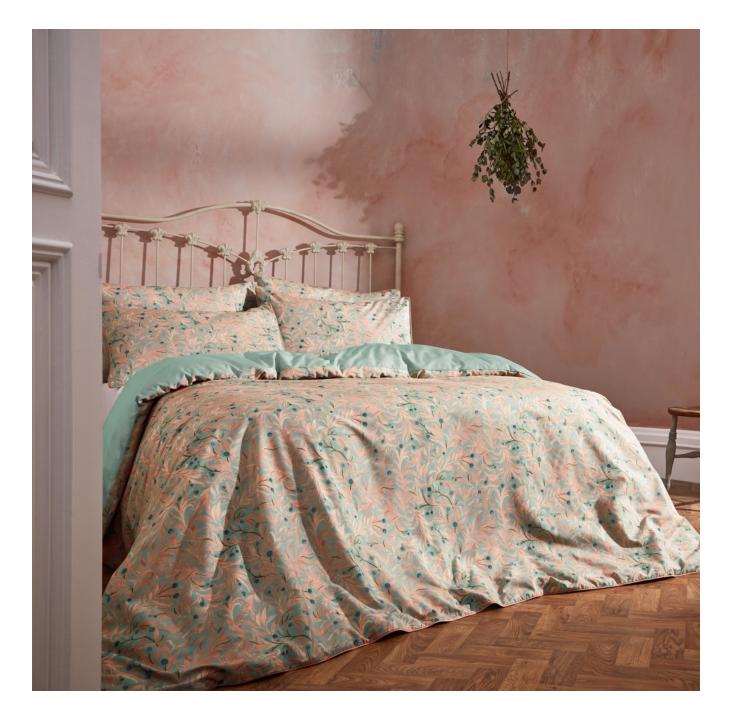

## Malory - Blush

Entwining stems of delicate willow leaves sprawl across the fabric in our immersive **Malory** print. Realised in soft yet striking colour combinations, the Malory transports you to hazy mid summer days spent in the English countryside.

Digitally printed onto a luxuriously soft slub cotton and finished with an exquisite contrast piping in antique blush, to coordinate with the front design. The 100% cotton percale reverse is in a soothing eucalyptus, setting the mood for a restful night's sleep.