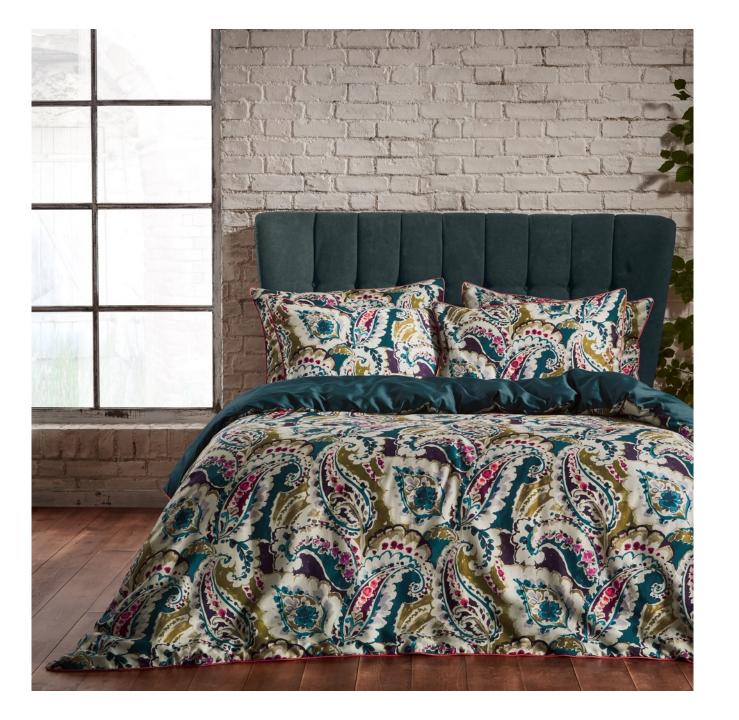

#### Aretha

#### LUXURY COTTON SATEEN

**Aretha** is a lively, contemporary take on a traditional Persian paisley print. Large scale paisley shapes curl around the cloth creating layers of vibrant, retro design.

Digitally printed onto a luxury 200 thread count sateen cotton and finished with an exquisite contrast piping in a vibrant coral, creating a visually exciting pop of colour to accentuate the front design. The 100% cotton reverse is in a rich teal, creating a tempting, luxurious space to return to at the end of each day.