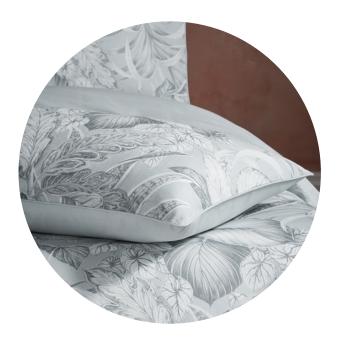

#### Tivoli - Cirrus

SOFT SLUB COTTON

Embodying the beautiful vibrant style of the streets of Havana, **Tivoli** is a striking print which combines a calm and restful colour palette with tropical foliage.

Digitally printed onto a luxuriously soft slub cotton and finished with an exquisite tonal piping in cirrus blue, to coordinate with the front design. The 100% cotton percale reverse is in a tonal blue tone, creating a restful and calm