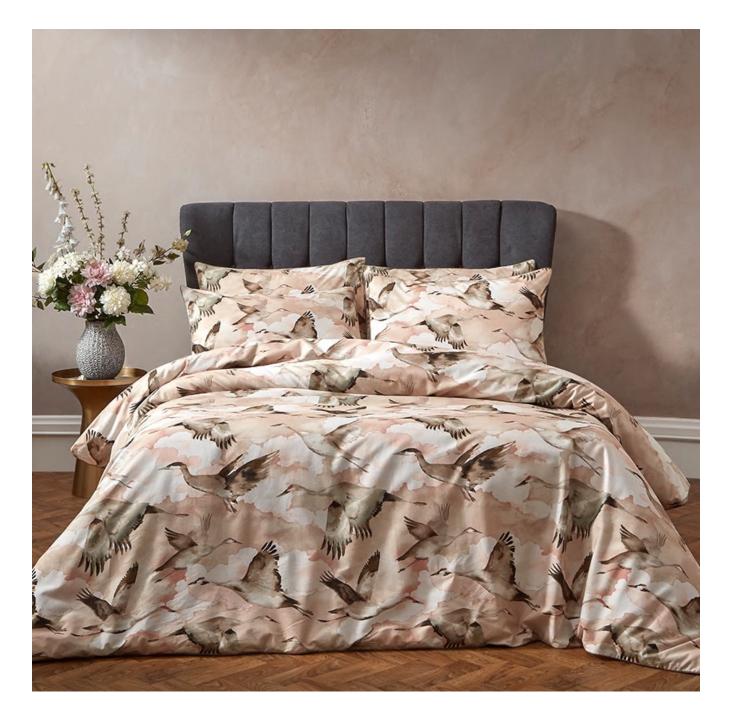

# Flyway - Blush

A watercolour washed skyline is scattered with elegant Cranes in mid flight, in our signature **Flyway** design. A free and airy print, Flyway is an enchanting design ideal for incorporating into any interior.

Digitally printed onto a luxuriously soft slub cotton and finished with an exquisite contrast piping in natural taupe tone. The 100% cotton percale reverse is in a soothing blush tone, setting the mood for a restful night's sleep.

- · Luxury Soft Slub Cotton
- 100% cotton
- · Contrast piping
- Tonal percale reverse

Available in Single, Double, King and Super King sizes.

Single sets have 1 pillowcase included, all other sets include 2 pillowcases.