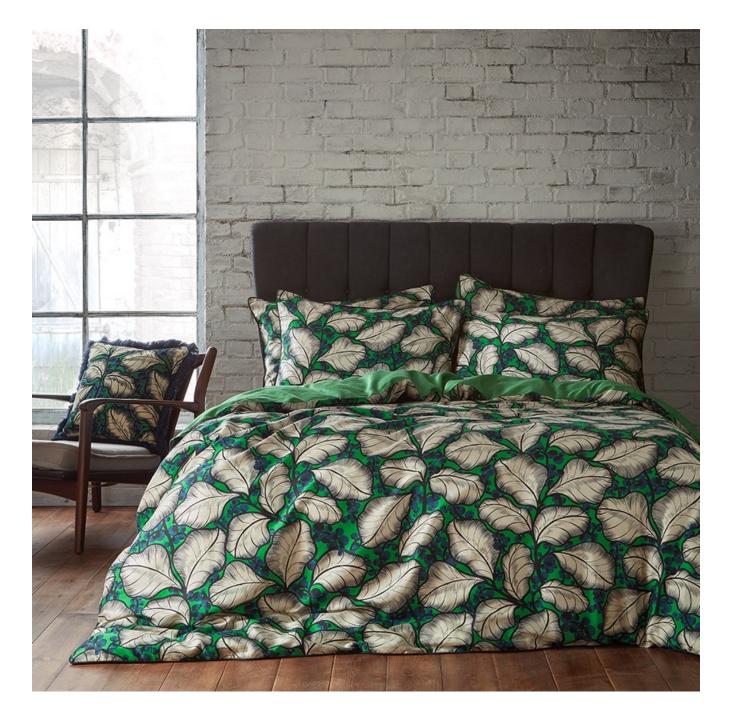

### Magali - Emerald

LUXURY COTTON SATEEN

A modern take on the stained-glass window, **Magali** features distinctive cascading leaves, backlit by rich, vivid colours. Each part of the design holds its own rhythm, all brought together by bold and detailed line work.

Digitally printed onto a luxury 200 thread count sateen cotton and finished with an exquisite contrast piping in bold black to coordinate with the linear illustrations. The 100% cotton percale reverse is in a vivid green for a bold, rich injection of colour to your interior.

- · 200 thread count luxury sateen
- 100% cotton
- Contrast piping
- Tonal percale reverse

Available in Single, Double, King and Super King sizes.

Single sets have 1 pillowcase included, all other sets include 2 pillowcases.