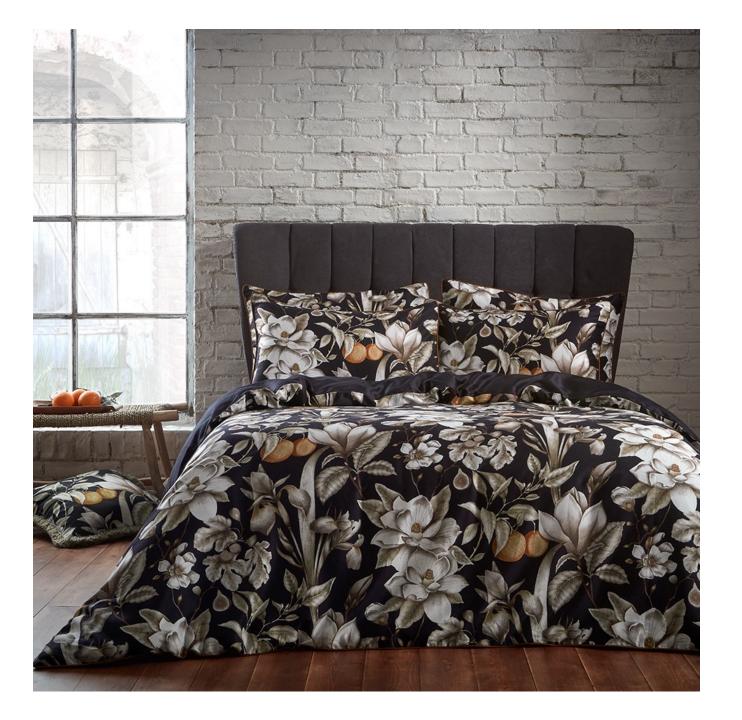

## Lavish - Noir

Inspired by classic botanical illustrations from Pierre-Joseph Redouté as well as the abundance of natural elements within Kew Gardens, **Lavish** is a lush, natural and soft yet intricately detailed print. A classic print of precision engineering with a modern palette and a rich and luxurious appeal.

Digitally printed onto a luxury 200 thread count sateen cotton and finished with an exquisite contrast piping in rich bronze, to coordinate with the front design. The 100% cotton percale reverse is in a rich black for added luxury and boldness.