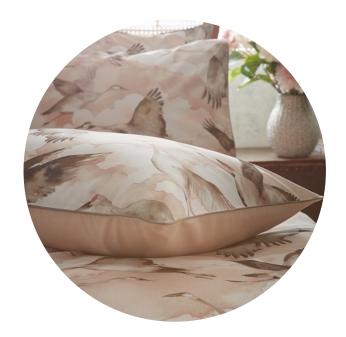

# Flyway - Blush

A watercolour washed skyline is scattered with elegant Cranes in mid flight, in our signature **Flyway** design. A free and airy print, Flyway is an enchanting design ideal for incorporating into any interior.

Digitally printed onto a luxuriously soft slub cotton and finished with an exquisite contrast piping in natural taupe tone. The 100% cotton percale reverse is in a soothing blush tone, setting the mood for a restful night's sleep.

- · Luxury Soft Slub Cotton
- 100% cotton
- · Contrast piping
- Tonal percale reverse

Available in Single, Double, King and Super King sizes.

Single sets have 1 pillowcase included, all other sets include 2 pillowcases.