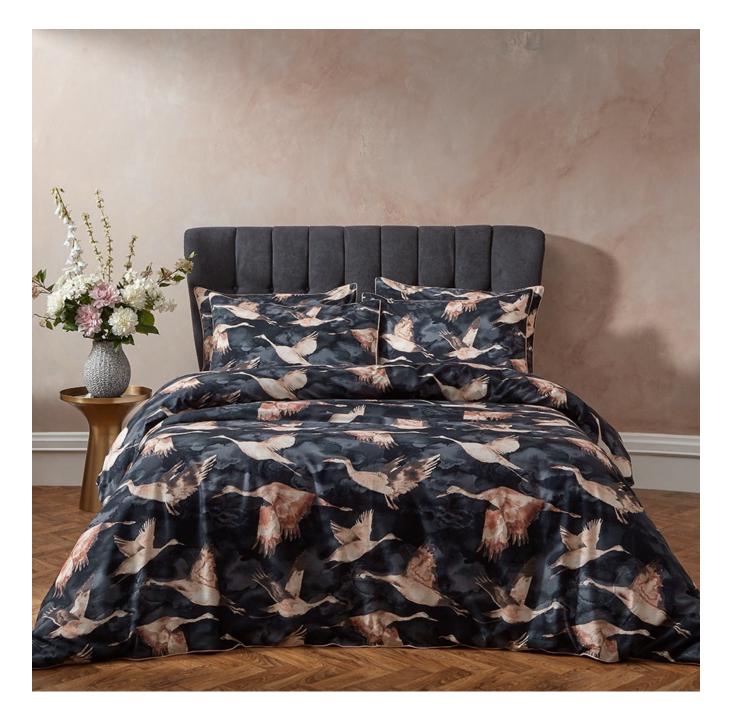

# Flyway - Ink

A watercolour washed skyline is scattered with elegant Cranes in mid flight, in our signature **Flyway** design. A free and airy print, Flyway is an enchanting design ideal for incorporating into any interior.

Digitally printed onto a luxuriously soft slub cotton and finished with an exquisite contrast piping in antique blush. The 100% cotton percale reverse is in a luxurious slate blue, creating a truly tempting space for a deep sleep.

- Luxury Soft Slub Cotton
- 100% cotton
- Contrast piping
- Tonal percale reverse

Available in Single, Double, King and Super King sizes.

Single sets have 1 pillowcase included, all other sets include 2 pillowcases.