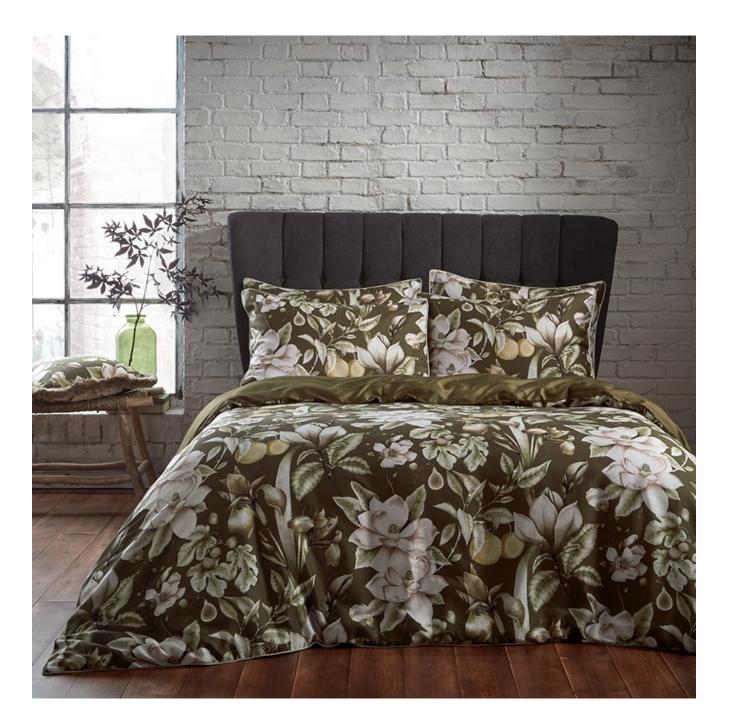

#### Lavish - Moss

LUXURY COTTON SATEEN

Inspired by classic botanical illustrations from Pierre-Joseph Redouté as well as the abundance of natural elements within Kew Gardens, **Lavish** is a lush, natural and soft, yet intricately detailed print. A classic print of precision engineering with a modern palette and a rich and luxurious appeal.

Digitally printed onto a luxury 200 thread count sateen cotton and finished with an exquisite contrast piping in a natural tone, to complement the front design. The 100% cotton reverse is in a lush moss green, creating an inviting and relaxing mood in the bedroom.

- · 200 thread count luxury sateen
- 100% cotton
- Contrast piping
- Tonal percale reverse

Available in Single, Double, King and Super King sizes.

Single sets have 1 pillowcase included, all other sets include 2 pillowcases.