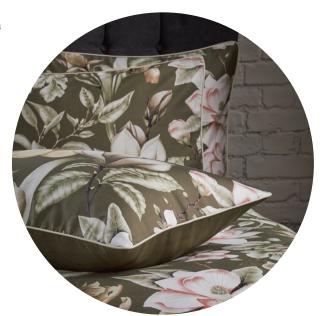

#### Lavish - Moss

LUXURY COTTON SATEEN

Inspired by classic botanical illustrations from Pierre-Joseph Redouté as well as the abundance of natural elements within Kew Gardens, **Lavish** is a lush, natural and soft, yet intricately detailed print. A classic print of precision engineering with a modern palette and a rich and luxurious appeal.

Digitally printed onto a luxury 200 thread count sateen cotton and finished with an exquisite contrast piping in a natural tone, to complement the front design. The 100% cotton reverse is in a lush moss green, creating an inviting and relaxing mood in the bedroom.