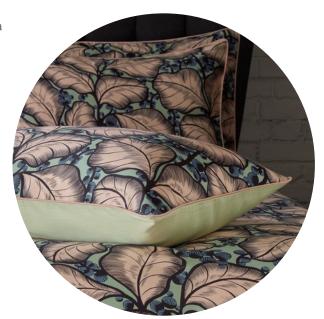

## Magali - Mint

A modern take on the stained-glass window, **Magali** features distinctive cascading leaves, backlit by rich, vivid colours. Each part of the design holds its own rhythm, all brought together by bold and detailed line work.

Digitally printed onto a luxury 200 thread count sateen cotton and finished with an exquisite contrast piping in a soft pink. The 100% cotton percale reverse is in a coordinating mint tone, creating the perfect setting for a restful night's sleep.