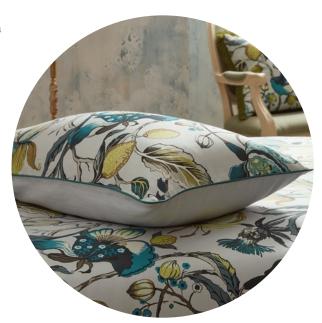

#### Morton - Teal

LUXURY COTTON SATEEN

This timeless print was created as a tribute to Edinburgh Weavers pioneer Alastair Morton to celebrate the company's 90-year anniversary. Morton's bold and daring art is paired with EW's classic signature floral style to celebrate our creative past while looking confidently to the future.

Digitally printed onto a luxury 200 thread count sateen cotton and finished with an exquisite contrast piping in a rich teal, to coordinate with the floral print. The 100% cotton reverse is in a soft blue, creating a relaxing hue for your bedroom.

- 200 thread count luxury sateen
- 100% cotton
- Contrast piping
- Tonal percale reverse

Available in Single, Double, King and Super King sizes.

Single sets have 1 pillowcase included, all other sets include 2 pillowcases.