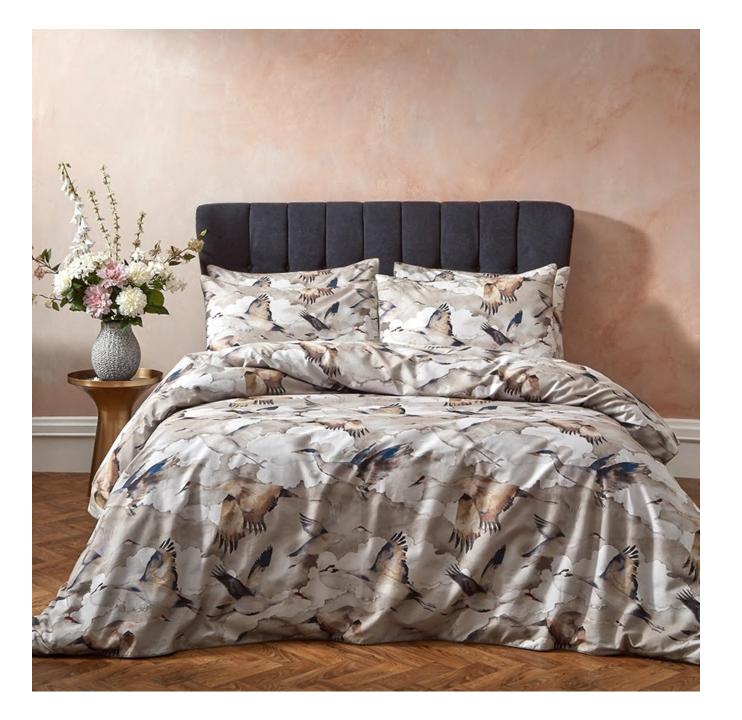

# Flyway - Blush

A watercolour washed skyline is scattered with elegant Cranes in mid flight, in our signature **Flyway** design. A free and airy print, Flyway is an enchanting design ideal for incorporating into any interior.

Digitally printed onto a luxuriously soft slub cotton and finished with an exquisite contrast piping in natural taupe tone. The 100% cotton percale reverse is in a soothing blush tone, setting the mood for a restful night's sleep.

- · Luxury Soft Slub Cotton
- 100% cotton
- · Contrast piping
- Tonal percale reverse

Available in Single, Double, King and Super King sizes.

Single sets have 1 pillowcase included, all other sets include 2 pillowcases.