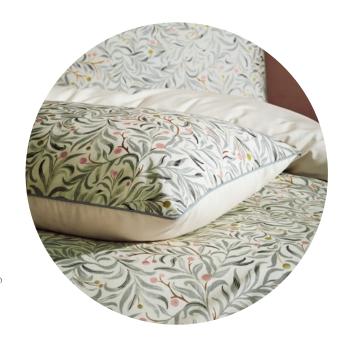

## Malory - Navy

Entwining stems of delicate willow leaves sprawl across the fabric in our immersive **Malory** print. Realised in soft yet striking colour combinations, the Malory transports you to hazy mid summer days spent in the English countryside.

Digitally printed onto a luxuriously soft slub cotton and finished with an exquisite contrast piping in timeless navy, to coordinate with the front design. The 100% cotton percale reverse is in a soothing, natural tone, setting the mood for a restful night's sleep.