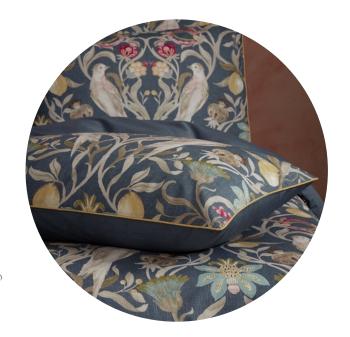

## Liberty - Navy

**Liberty** lifts inspiration directly from Edinburgh Weavers heritage. The vibrant print uses a symmetrical motif, typical of the Arts and Crafts movement. Winding vines create a delicate trellis scattered with wildflowers and doves, realised in rich and lively colours.

Digitally printed onto a luxuriously soft slub cotton and finished with an exquisite contrast piping in chartreuse, to coordinate with detail in the print. The 100% cotton reverse is in a soothing, muted navy, creating a restful mood in your bedroom.