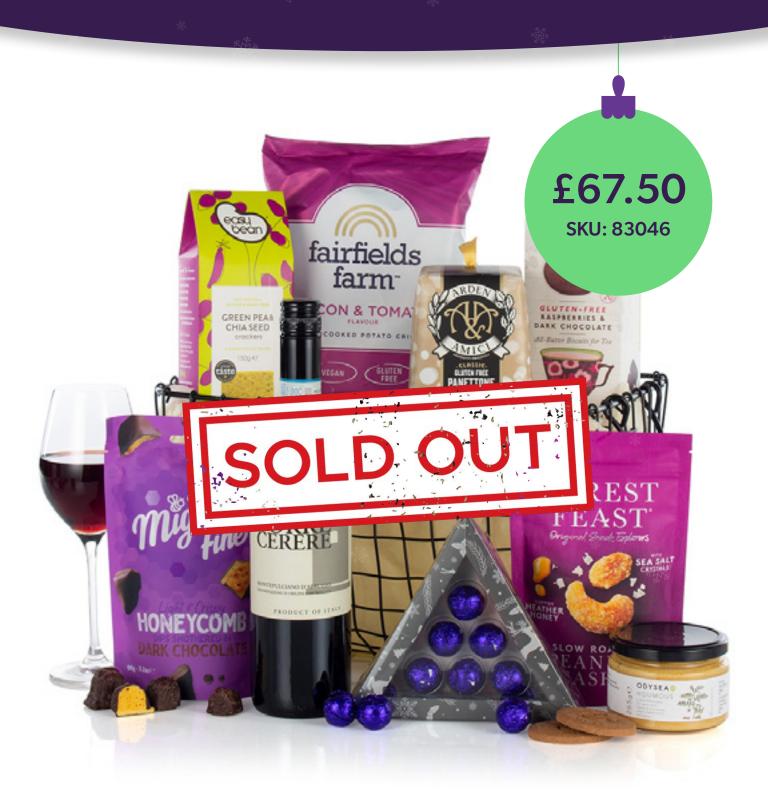

# **Christmas Hampers**

Certified

#### All prices are inclusive of VAT and courier delivery.

Delivery is based on single items and a delivery time of up to 5 working days.

Last orders for Christmas deliveries is 1pm Monday 13th December. Hampers can sell out quickly during November and December so ensure to order asap.