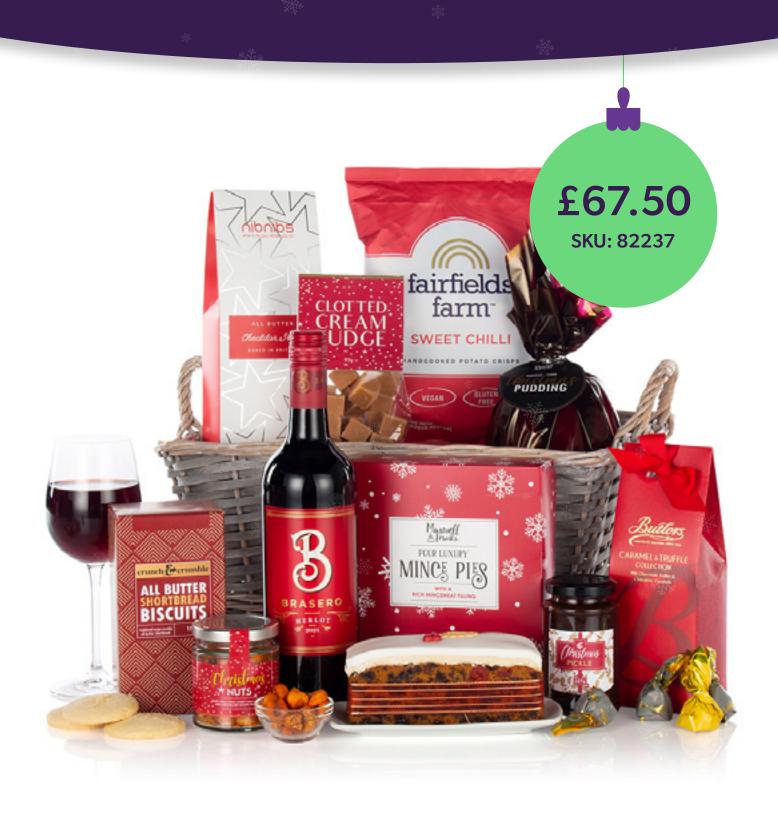

# **Christmas Hampers**

Certified

#### All prices are inclusive of VAT and courier delivery.

Delivery is based on single items and a delivery time of up to 5 working days.

Last orders for Christmas deliveries is 1pm Monday 13th December. Hampers can sell out quickly during November and December so ensure to order asap.