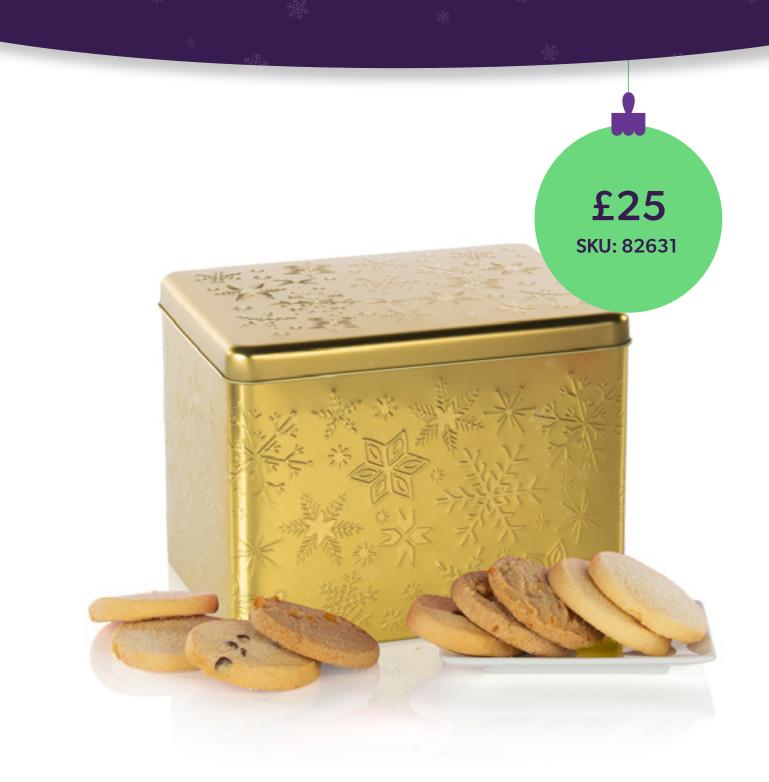

# **Christmas Hampers**



Certified





#### All prices are inclusive of VAT and courier delivery.



Delivery is based on single items and a delivery time of up to 5 working days.



Last orders for Christmas deliveries is 1pm Monday 13th December. Hampers can sell out quickly during November and December so ensure to order asap.



Buy now on 0300 140 0013



We recommend that you check the contents for suitability prior to purchase. Please contact us if you have any questions.

#### **Mulled Wine & Chocolates**



#### **Red Wine for Christmas**



## **Christmas Biscuit Tin**



## **Bottle of Bubbly**



#### **Childrens Christmas Sack**



#### **Chocoholics Choice**



#### **Christmas Letterbox Gift**



#### **Christmas to a Tea**



Enquire Now Here or Call 0300 140 0013

10

#### **Goodies Galore**



#### **Festive Treats**



## Beer Lovers Case for Christmas



#### **Cheese Box**

£32.49

SKU: 83417



## Cocktail Lovers Gift Bag



#### **Italian Wine Duo**



## **Lovingly Low Sugar**



## **Night Before Christmas**



#### **Wine Duet**



## **Jolly Christmas Treats**



## Monteran Classic French Wine Duo



## Boys Night In



### **Christmas Carol**



## **Christmas Delights**



#### For the Love of Chocolate



## Gluten & Wheat Free Goodies



#### **Love From Santa**



#### **Prosecco & Chocolates**



## Veritably Vegan



SKU: 83038