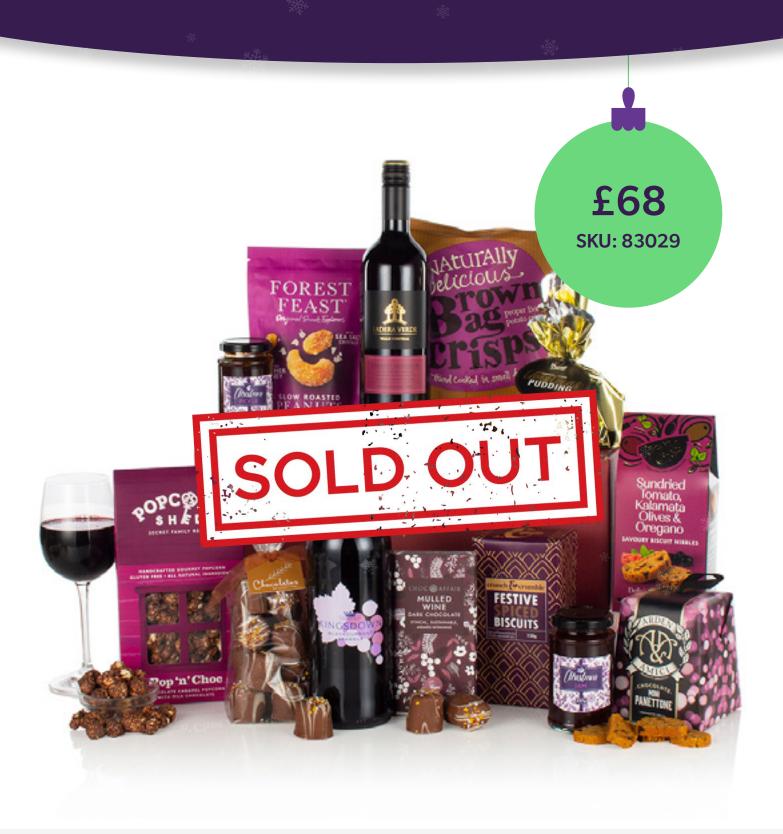

# **Christmas Hampers**

Certified

#### All prices are inclusive of VAT and courier delivery.

Delivery is based on single items and a delivery time of up to 5 working days.

Last orders for Christmas deliveries is 1pm Monday 13th December. Hampers can sell out quickly during November and December so ensure to order asap.