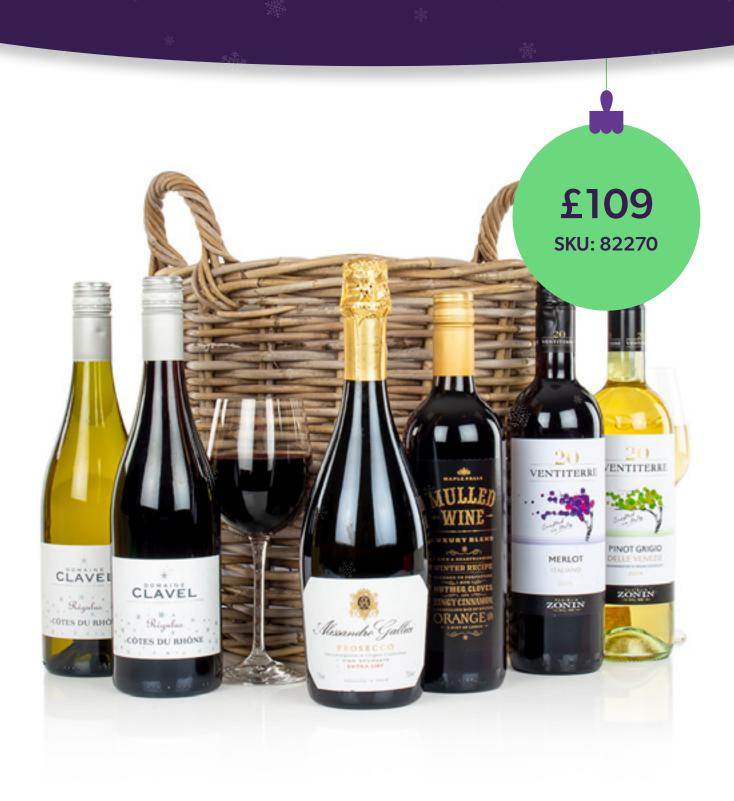

# **Christmas Hampers**

Certified

#### All prices are inclusive of VAT and courier delivery.

Delivery is based on single items and a delivery time of up to 5 working days.

Last orders for Christmas deliveries is 1pm Monday 13th December. Hampers can sell out quickly during November and December so ensure to order asap.

Buy now on 0300 140 0013

We recommend that you check the contents for suitability prior to purchase. Please contact us if you have any questions.