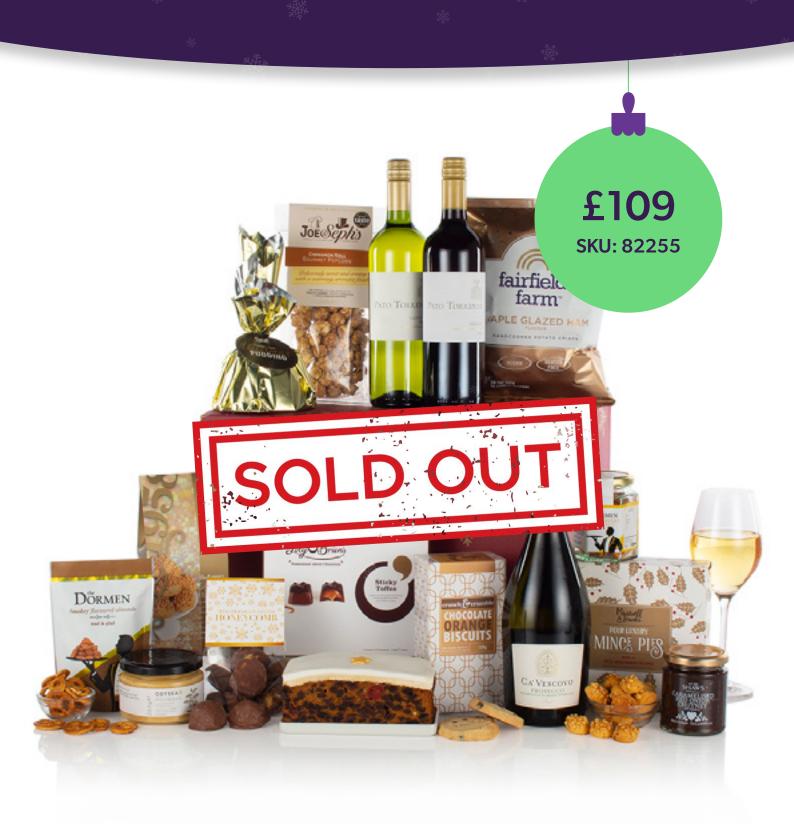

# **Christmas Hampers**

Certified

#### All prices are inclusive of VAT and courier delivery.

Delivery is based on single items and a delivery time of up to 5 working days.

Last orders for Christmas deliveries is 1pm Monday 13th December. Hampers can sell out quickly during November and December so ensure to order asap.

Buy now on 0300 140 0013

We recommend that you check the contents for suitability prior to purchase. Please contact us if you have any questions.