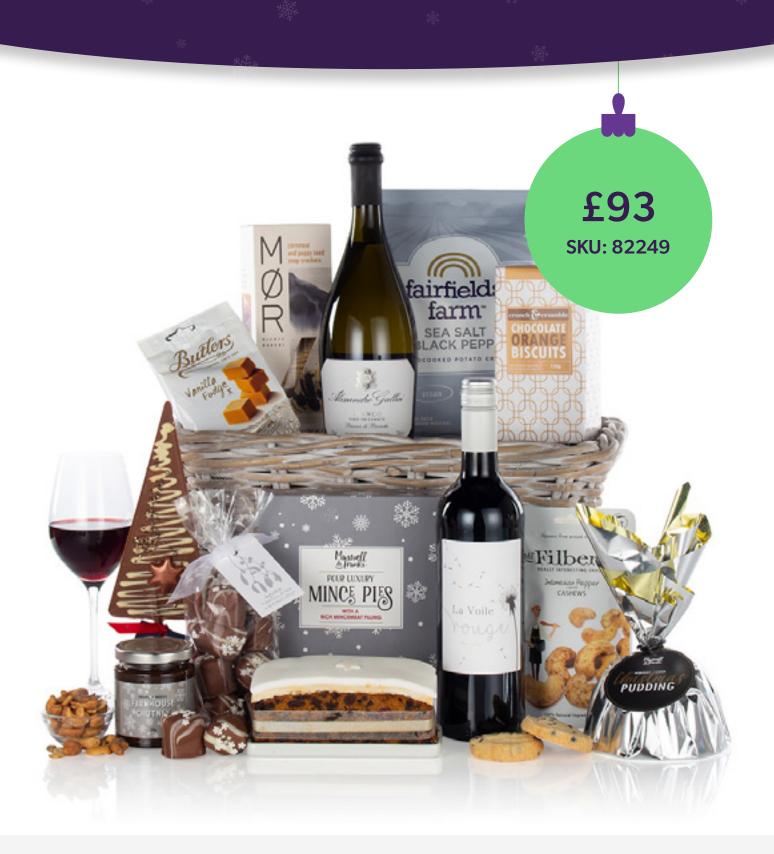

# **Christmas Hampers**

Certified

#### All prices are inclusive of VAT and courier delivery.

Delivery is based on single items and a delivery time of up to 5 working days.

Last orders for Christmas deliveries is 1pm Monday 13th December. Hampers can sell out quickly during November and December so ensure to order asap.

Buy now on 0300 140 0013

We recommend that you check the contents for suitability prior to purchase. Please contact us if you have any questions.