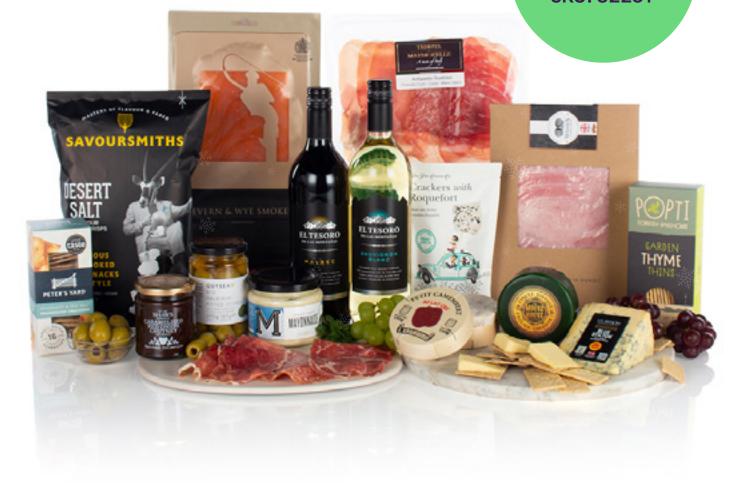

# **Christmas Hampers**

Certified

#### All prices are inclusive of VAT and courier delivery.

Delivery is based on single items and a delivery time of up to 5 working days.

Last orders for Christmas deliveries is 1pm Monday 13th December. Hampers can sell out quickly during November and December so ensure to order asap.

Buy now on 0300 140 0013

We recommend that you check the contents for suitability prior to purchase. Please contact us if you have any questions.