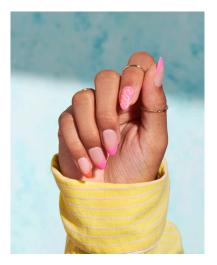

## NAIL ON ONE-STEP GEL MANICURE

Our **Nail On** Press-on nails are our one-step salon gel manicure. Waterproof, chip-proof and long lasting, help yourself to any design from the range when you host a Pop-Up!

EXQUISITE £14

WHIRLWIND £12.50

CARNIVAL £12.50