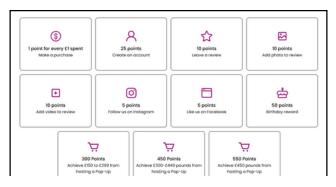

## OUR THANK YOU TO YOU

VIP reward points are based on the sales of your Pop-Up.

Treat yourself to salon quality lashes and nails to use at home.

| SALES          | REWARD<br>POINTS |
|----------------|------------------|
| £150 - £299.99 | £30              |
| £300 - £449.99 | £45              |
| £450.00 PLUS   | £55              |