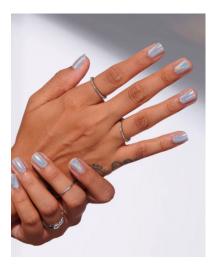

## NAIL ON ONE-STEP GEL MANICURE

Our **Nail On** Press-on nails are our one-step salon gel manicure. Waterproof, chip-proof and long lasting, help yourself to any design from the range when you host a Pop-Up!

EXQUISITE £14

WHIRLWIND £12.50

CARNIVAL £12.50