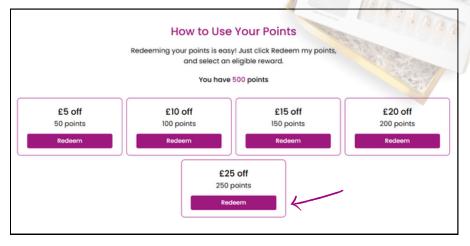

## YOUR REWARDS

It is so easy to shop earn and redeem your VIP Rewards. Once your Pop Up is closed your rewards will be applied to your account.

To use your rewards, just login to your MeAmora account, hit redeem and your voucher code will drop into your email inbox instantly.

### HOW TO SHOP YOUR REWARD POINTS

When your Pop-Up is over, just visit meamora.co.uk/pages/rewards and select your eligible rewards. Rewards can be used across the entire Lash Up, Nail On and JOAH range.