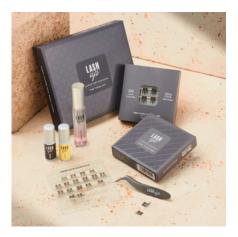

### WHAT WILL YOU BUY WITH YOUR REWARDS?

Weightless **Lash Up**<sup>®</sup> clusters sit underneath the the lash line for a comfortable, effortless look. Our salon-quality 100% Korean PBT Silk clusters are easy to apply and make you your very own lash artist! Choose from any style in the lash wardrobe...

## NAIL ON ONE-STEP GEL MANICURE

Our **Nail On** Press-on nails are our one-step salon gel manicure. Waterproof, chip-proof and long lasting, help yourself to any design from the range when you host a Pop-Up!