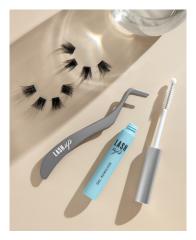

### WHAT WILL YOU BUY WITH YOUR REWARDS?

Weightless **Lash Up**<sup>®</sup> clusters sit underneath the the lash line for a comfortable, effortless look. Our salon-quality 100% Korean PBT Silk clusters are easy to apply and make you your very own lash artist! Choose from any style in the lash wardrobe...

For **£300** worth of sales at your Pop-Up, you will be rewarded **£45** of reward points.

JOR

This can get you our bestselling Lash Up Essentials Kit or 3x Lash Up packs or even your favourite Lash Up accessories!