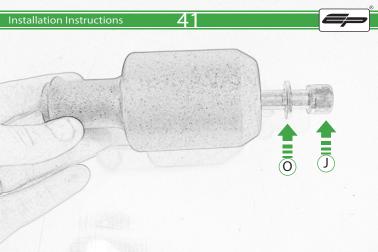

## Kit Contents PRN013992

- (A) 1 x I /H Main Bracket
- B 1 x L/H Spacer (Long)
- © 1 x L/H Cable Bracket
- ① 1 x R/H Main Bracket
- E 1 x R/H Spacer (Short)
- F 1 x R/H Cable Bracket
- © 1 x M10 x 90mm Caphead
- ⊕ 1 x M10 x 75mm Caphead
- ① 1 x M12 x 85mm x 1.25 Caphead

- ① 1 x M12 x 95mm x 1.25 Caphead
- (K) 1 x Cross Support Bar
  - 2 x M8 x 25mm Caphead
- ∅ 2 x M10 x 35mm Caphead
- N 2 x M8 x 10mm Black Button Head
- © 2 x M12 Washer
- P 2 x Polyurathane Washer
  2 x Bobbin Heads
- R 3 x Cable Ties
- ® 3 x Cable Hes