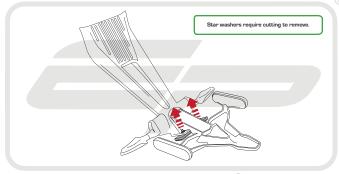

#### Kit Contents

- A 1 x RH Arm
- B 1 x LH Arm
- D 1 x Cover Plate
- E 1 x LED Light Unit
- F 1 x Wiring Connector
- G 1 x Reflector

- ① 1 x Reflector Bracket
- 1 2 x M6 16 Cap Head Screws
- © 1 x Licence Plate Bracket (J) 2 x M5 12 Countersink Screws
  - (K) 2 x M3 12 Buttton Head Screws
  - © 2 x Male Bullet Connectors
  - 🕅 5 x M5 12 Buttton Head Screws
    - N 5 x Cable Ties