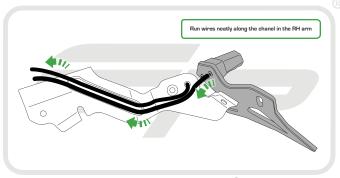

# **Reflector Bracket Installation**

After installation of your tail tidy ensure that the licence plate does not contact the rear tyre when suspension is fully compressed. Ensure all electrics including indicators, tail light, brake light and licence plate light lights are working correctly before riding the motorcycle. It is recommended that periodic inspections are made to ensure that all fixings are fully tightend.