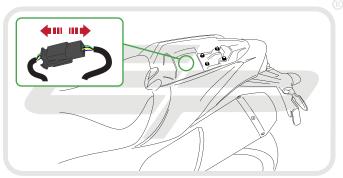

#### Kit Contents

- A 1 x RH Arm
- B 1 x LH Arm
- D 1 x Cover Plate
- E 1 x LED Light Unit
- F 1 x Wiring Connector
- G 1 x Reflector

- ① 1 x Reflector Bracket
- 1 2 x M6 16 Cap Head Screws
- © 1 x Licence Plate Bracket (J) 2 x M5 12 Countersink Screws
  - (K) 2 x M3 12 Buttton Head Screws
  - © 2 x Male Bullet Connectors
  - 🕅 5 x M5 12 Buttton Head Screws
    - N 5 x Cable Ties