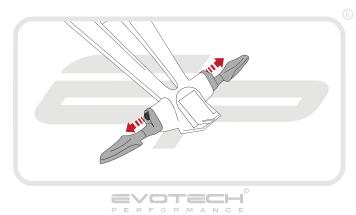

# **Reflector Bracket Installation**

After installation of your tail tidy ensure that the licence plate does not contact the rear tyre when suspension is fully compressed. Ensure all electrics including indicators, tail light, brake light and licence plate light lights are working correctly before riding the motorcycle. It is recommended that periodic inspections are made to ensure that all fixings are fully tightend.