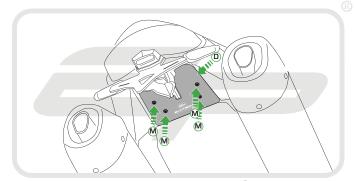

#### Kit Contents

- A 1 x RH Arm
- B 1 x LH Arm
- D 1 x Cover Plate
- E 1 x LED Light Unit
- F 1 x Wiring Connector
- G 1 x Reflector

- ① 1 x Reflector Bracket
- 1 2 x M6 16 Cap Head Screws
- © 1 x Licence Plate Bracket (J) 2 x M5 12 Countersink Screws
  - (K) 2 x M3 12 Buttton Head Screws
  - © 2 x Male Bullet Connectors
  - 🕅 5 x M5 12 Buttton Head Screws
    - N 5 x Cable Ties

# **Reflector Bracket Installation**

After installation of your tail tidy ensure that the licence plate does not contact the rear tyre when suspension is fully compressed. Ensure all electrics including indicators, tail light, brake light and licence plate light lights are working correctly before riding the motorcycle. It is recommended that periodic inspections are made to ensure that all fixings are fully tightend.