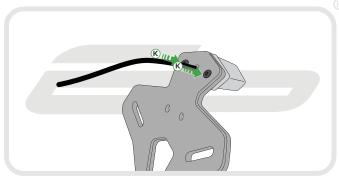

#### Kit Contents

- A 1 x RH Arm
- B 1 x LH Arm
- D 1 x Cover Plate
- E 1 x LED Light Unit
- F 1 x Wiring Connector
- G 1 x Reflector

- ① 1 x Reflector Bracket
- 1 2 x M6 16 Cap Head Screws
- © 1 x Licence Plate Bracket (J) 2 x M5 12 Countersink Screws
  - (K) 2 x M3 12 Buttton Head Screws
  - © 2 x Male Bullet Connectors
  - 🕅 5 x M5 12 Buttton Head Screws
    - N 5 x Cable Ties