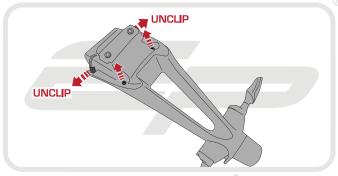

#### Kit Contents

- A 1 x RH Arm
- B 1 x LH Arm
- D 1 x Cover Plate
- E 1 x LED Light Unit
- F 1 x Wiring Connector
- G 1 x Reflector

- ① 1 x Reflector Bracket
- 1 2 x M6 16 Cap Head Screws
- © 1 x Licence Plate Bracket (J) 2 x M5 12 Countersink Screws
  - (K) 2 x M3 12 Buttton Head Screws
  - © 2 x Male Bullet Connectors
  - 🕅 5 x M5 12 Buttton Head Screws
    - N 5 x Cable Ties