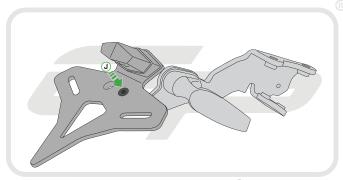

#### Kit Contents

- A 1 x RH Arm
- B 1 x LH Arm
- D 1 x Cover Plate
- E 1 x LED Light Unit
- F 1 x Wiring Connector
- G 1 x Reflector

- ① 1 x Reflector Bracket
- 1 2 x M6 16 Cap Head Screws
- © 1 x Licence Plate Bracket (J) 2 x M5 12 Countersink Screws
  - (K) 2 x M3 12 Buttton Head Screws
  - © 2 x Male Bullet Connectors
  - 🕅 5 x M5 12 Buttton Head Screws
    - N 5 x Cable Ties