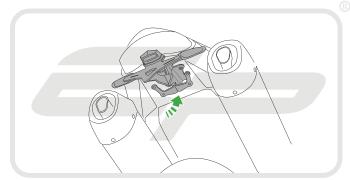

# **Reflector Bracket Installation**

After installation of your tail tidy ensure that the licence plate does not contact the rear tyre when suspension is fully compressed. Ensure all electrics including indicators, tail light, brake light and licence plate light lights are working correctly before riding the motorcycle. It is recommended that periodic inspections are made to ensure that all fixings are fully tightend.