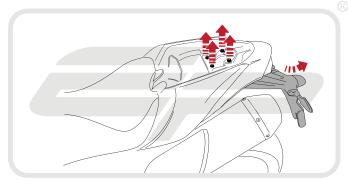

#### Kit Contents

- A 1 x RH Arm
- B 1 x LH Arm
- D 1 x Cover Plate
- E 1 x LED Light Unit
- F 1 x Wiring Connector
- G 1 x Reflector

- ① 1 x Reflector Bracket
- 1 2 x M6 16 Cap Head Screws
- © 1 x Licence Plate Bracket (J) 2 x M5 12 Countersink Screws
  - (K) 2 x M3 12 Buttton Head Screws
  - © 2 x Male Bullet Connectors
  - 🕅 5 x M5 12 Buttton Head Screws
    - N 5 x Cable Ties

# **Reflector Bracket Installation**

After installation of your tail tidy ensure that the licence plate does not contact the rear tyre when suspension is fully compressed. Ensure all electrics including indicators, tail light, brake light and licence plate light lights are working correctly before riding the motorcycle. It is recommended that periodic inspections are made to ensure that all fixings are fully tightend.