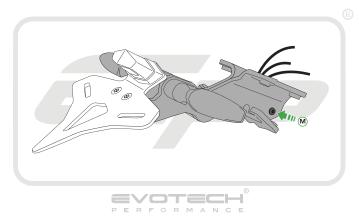

# **Reflector Bracket Installation**

After installation of your tail tidy ensure that the licence plate does not contact the rear tyre when suspension is fully compressed. Ensure all electrics including indicators, tail light, brake light and licence plate light lights are working correctly before riding the motorcycle. It is recommended that periodic inspections are made to ensure that all fixings are fully tightend.