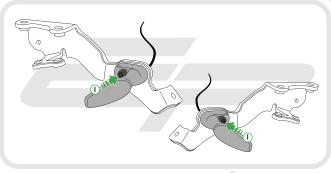

# **Reflector Bracket Installation**

After installation of your tail tidy ensure that the licence plate does not contact the rear tyre when suspension is fully compressed. Ensure all electrics including indicators, tail light, brake light and licence plate light lights are working correctly before riding the motorcycle. It is recommended that periodic inspections are made to ensure that all fixings are fully tightend.