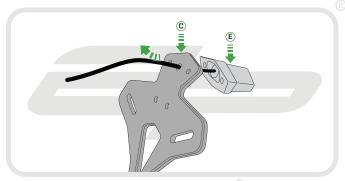

#### Kit Contents

- A 1 x RH Arm
- B 1 x LH Arm
- D 1 x Cover Plate
- E 1 x LED Light Unit
- F 1 x Wiring Connector
- G 1 x Reflector

- ① 1 x Reflector Bracket
- 1 2 x M6 16 Cap Head Screws
- © 1 x Licence Plate Bracket (J) 2 x M5 12 Countersink Screws
  - (K) 2 x M3 12 Buttton Head Screws
  - © 2 x Male Bullet Connectors
  - 🕅 5 x M5 12 Buttton Head Screws
    - N 5 x Cable Ties

# **Reflector Bracket Installation**

After installation of your tail tidy ensure that the licence plate does not contact the rear tyre when suspension is fully compressed. Ensure all electrics including indicators, tail light, brake light and licence plate light lights are working correctly before riding the motorcycle. It is recommended that periodic inspections are made to ensure that all fixings are fully tightend.