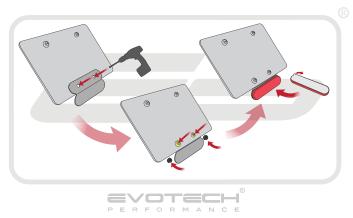

# **Reflector Bracket Installation**

After installation of your tail tidy ensure that the licence plate does not contact the rear tyre when suspension is fully compressed. Ensure all electrics including indicators, tail light, brake light and licence plate light lights are working correctly before riding the motorcycle. It is recommended that periodic inspections are made to ensure that all fixings are fully tightend.