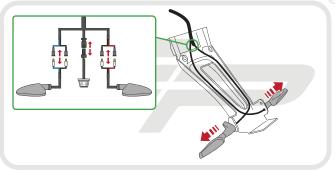

#### Kit Contents

- A 1 x RH Arm
- B 1 x LH Arm
- D 1 x Cover Plate
- E 1 x LED Light Unit
- F 1 x Wiring Connector
- G 1 x Reflector

- ① 1 x Reflector Bracket
- 1 2 x M6 16 Cap Head Screws
- © 1 x Licence Plate Bracket (J) 2 x M5 12 Countersink Screws
  - (K) 2 x M3 12 Buttton Head Screws
  - © 2 x Male Bullet Connectors
  - 🕅 5 x M5 12 Buttton Head Screws
    - N 5 x Cable Ties

# **Reflector Bracket Installation**

After installation of your tail tidy ensure that the licence plate does not contact the rear tyre when suspension is fully compressed. Ensure all electrics including indicators, tail light, brake light and licence plate light lights are working correctly before riding the motorcycle. It is recommended that periodic inspections are made to ensure that all fixings are fully tightend.