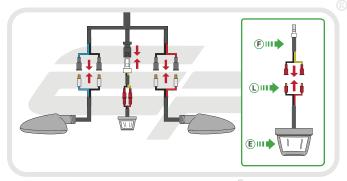

#### Kit Contents

- A 1 x RH Arm
- B 1 x LH Arm
- D 1 x Cover Plate
- E 1 x LED Light Unit
- F 1 x Wiring Connector
- G 1 x Reflector

- ① 1 x Reflector Bracket
- 1 2 x M6 16 Cap Head Screws
- © 1 x Licence Plate Bracket (J) 2 x M5 12 Countersink Screws
  - (K) 2 x M3 12 Buttton Head Screws
  - © 2 x Male Bullet Connectors
  - 🕅 5 x M5 12 Buttton Head Screws
    - N 5 x Cable Ties