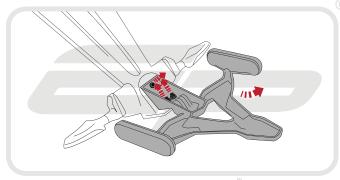

# **Reflector Bracket Installation**

After installation of your tail tidy ensure that the licence plate does not contact the rear tyre when suspension is fully compressed. Ensure all electrics including indicators, tail light, brake light and licence plate light lights are working correctly before riding the motorcycle. It is recommended that periodic inspections are made to ensure that all fixings are fully tightend.