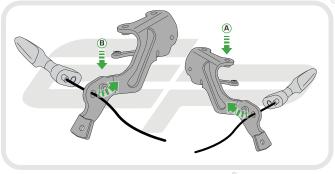

#### Kit Contents

- A 1 x RH Arm
- B 1 x LH Arm
- D 1 x Cover Plate
- E 1 x LED Light Unit
- F 1 x Wiring Connector
- G 1 x Reflector

- ① 1 x Reflector Bracket
- 1 2 x M6 16 Cap Head Screws
- © 1 x Licence Plate Bracket (J) 2 x M5 12 Countersink Screws
  - (K) 2 x M3 12 Buttton Head Screws
  - © 2 x Male Bullet Connectors
  - 🕅 5 x M5 12 Buttton Head Screws
    - N 5 x Cable Ties