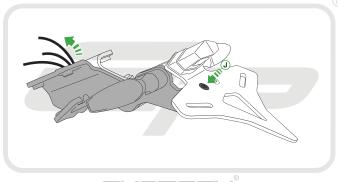

# **Reflector Bracket Installation**

After installation of your tail tidy ensure that the licence plate does not contact the rear tyre when suspension is fully compressed. Ensure all electrics including indicators, tail light, brake light and licence plate light lights are working correctly before riding the motorcycle. It is recommended that periodic inspections are made to ensure that all fixings are fully tightend.