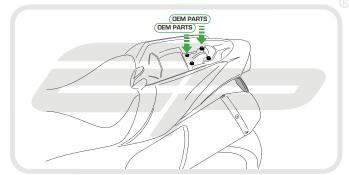

# **Reflector Bracket Installation**

After installation of your tail tidy ensure that the licence plate does not contact the rear tyre when suspension is fully compressed. Ensure all electrics including indicators, tail light, brake light and licence plate light lights are working correctly before riding the motorcycle. It is recommended that periodic inspections are made to ensure that all fixings are fully tightend.