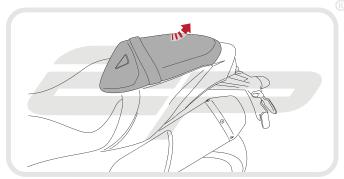

# **Reflector Bracket Installation**

After installation of your tail tidy ensure that the licence plate does not contact the rear tyre when suspension is fully compressed. Ensure all electrics including indicators, tail light, brake light and licence plate light lights are working correctly before riding the motorcycle. It is recommended that periodic inspections are made to ensure that all fixings are fully tightend.