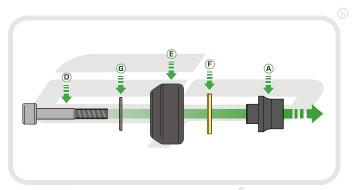

## Kit Contents

- A 1 x RH Bobbin Spacer
- B 1 x LH Bobbin Spacer
- © 1 x M10 100 x 1.25 Cap Head Bolt
- ① 1 x M10 90 x 1.25 Cap Head Bolt
- E 2 x Bobbin Heads
- F 2 x Impact Absorbing Washer
- © 2 x M10 Washers