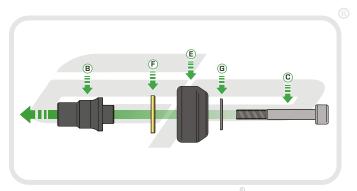

## Kit Contents

- A 1 x RH Bobbin Spacer
- B 1 x LH Bobbin Spacer
- © 1 x M10 100 x 1.25 Cap Head Bolt
- ① 1 x M10 90 x 1.25 Cap Head Bolt
- E 2 x Bobbin Heads
- F 2 x Impact Absorbing Washer
- © 2 x M10 Washers