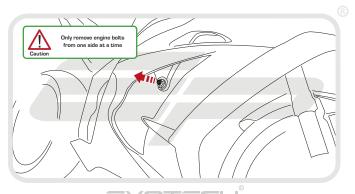

## Installation Instructions

It is recommended that periodic inspections are made to ensure that all bolts are tightend to the specified torque settings.

Should the bike be involved in an accident a thorough inspection should be made and any components that have taken an impact, no matter how small, be replaced