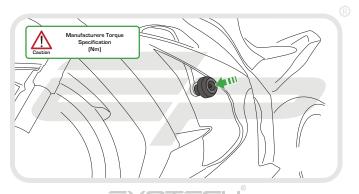

## Installation Instructions

It is recommended that periodic inspections are made to ensure that all bolts are tightend to the specified torque settings.

Should the bike be involved in an accident a thorough inspection should be made and any components that have taken an impact, no matter how small, be replaced