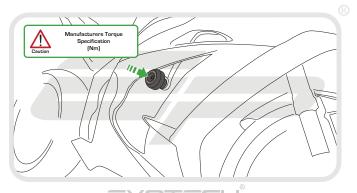

## Installation Instructions

It is recommended that periodic inspections are made to ensure that all bolts are tightend to the specified torque settings.

Should the bike be involved in an accident a thorough inspection should be made and any components that have taken an impact, no matter how small, be replaced