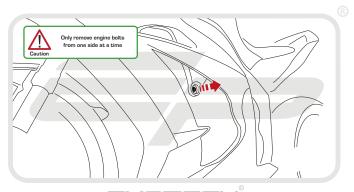

## Installation Instructions

It is recommended that periodic inspections are made to ensure that all bolts are tightend to the specified torque settings.

Should the bike be involved in an accident a thorough inspection should be made and any components that have taken an impact, no matter how small, be replaced