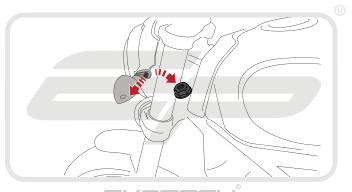

## Kit Contents

- A 1 x Headlight Guard
- **B** 1 x LH Bracket
- © 1 x RH Bracket
- D 2 x M6 25 Socket Button Head Screws
- © 4 x M4 8 Socket Button Head Screws