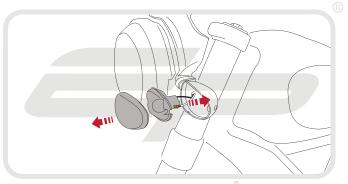

## Kit Contents

- A 1 x Headlight Guard
- **B** 1 x LH Bracket
- © 1 x RH Bracket
- D 2 x M6 25 Socket Button Head Screws
- © 4 x M4 8 Socket Button Head Screws