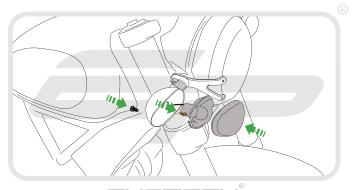

## Kit Contents

- A 1 x Headlight Guard
- **B** 1 x LH Bracket
- © 1 x RH Bracket
- D 2 x M6 25 Socket Button Head Screws
- © 4 x M4 8 Socket Button Head Screws