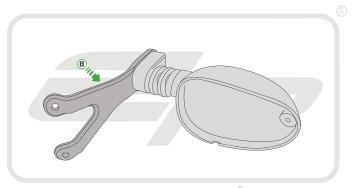

## Kit Contents

- A 1 x Headlight Guard
- **B** 1 x LH Bracket
- © 1 x RH Bracket
- D 2 x M6 25 Socket Button Head Screws
- © 4 x M4 8 Socket Button Head Screws