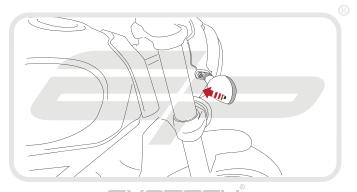

## Kit Contents

- A 1 x Headlight Guard
- **B** 1 x LH Bracket
- © 1 x RH Bracket
- D 2 x M6 25 Socket Button Head Screws
- © 4 x M4 8 Socket Button Head Screws