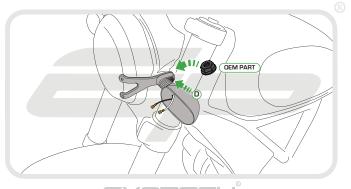

## Kit Contents

- A 1 x Headlight Guard
- **B** 1 x LH Bracket
- © 1 x RH Bracket
- D 2 x M6 25 Socket Button Head Screws
- © 4 x M4 8 Socket Button Head Screws