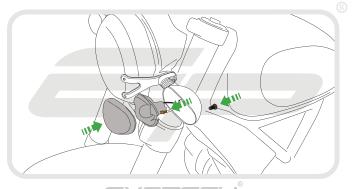

## Kit Contents

- A 1 x Headlight Guard
- **B** 1 x LH Bracket
- © 1 x RH Bracket
- D 2 x M6 25 Socket Button Head Screws
- © 4 x M4 8 Socket Button Head Screws