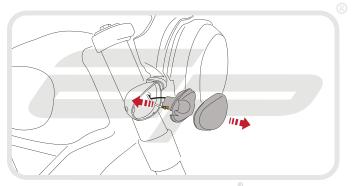

## Kit Contents

- A 1 x Headlight Guard
- **B** 1 x LH Bracket
- © 1 x RH Bracket
- D 2 x M6 25 Socket Button Head Screws
- © 4 x M4 8 Socket Button Head Screws