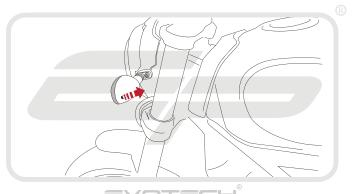

## Kit Contents

- A 1 x Headlight Guard
- **B** 1 x LH Bracket
- © 1 x RH Bracket
- D 2 x M6 25 Socket Button Head Screws
- © 4 x M4 8 Socket Button Head Screws