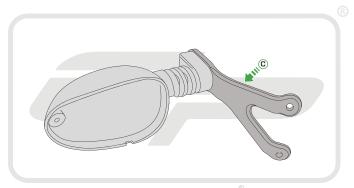

## Kit Contents

- A 1 x Headlight Guard
- **B** 1 x LH Bracket
- © 1 x RH Bracket
- D 2 x M6 25 Socket Button Head Screws
- © 4 x M4 8 Socket Button Head Screws