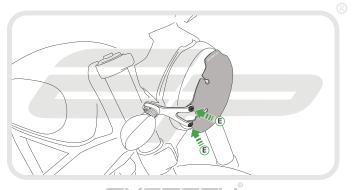

## Kit Contents

- A 1 x Headlight Guard
- **B** 1 x LH Bracket
- © 1 x RH Bracket
- D 2 x M6 25 Socket Button Head Screws
- © 4 x M4 8 Socket Button Head Screws