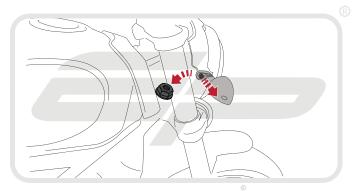

## Kit Contents

- A 1 x Headlight Guard
- **B** 1 x LH Bracket
- © 1 x RH Bracket
- D 2 x M6 25 Socket Button Head Screws
- © 4 x M4 8 Socket Button Head Screws