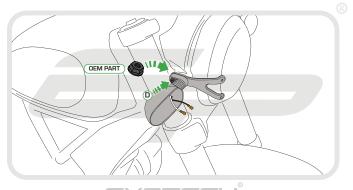

## Kit Contents

- A 1 x Headlight Guard
- **B** 1 x LH Bracket
- © 1 x RH Bracket
- D 2 x M6 25 Socket Button Head Screws
- © 4 x M4 8 Socket Button Head Screws