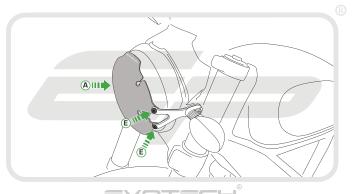

## Kit Contents

- A 1 x Headlight Guard
- **B** 1 x LH Bracket
- © 1 x RH Bracket
- D 2 x M6 25 Socket Button Head Screws
- © 4 x M4 8 Socket Button Head Screws