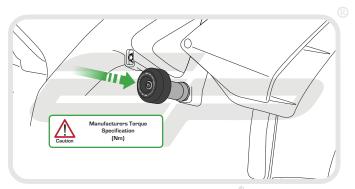

## Installation Instructions

It is recommended that periodic inspections are made to ensure that all bolts are tightend to the specified torque settings.

Should the bike be involved in an accident a thorough inspection should be made and any components that have taken an impact, no matter how small, be replaced