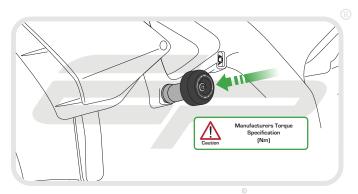

## Installation Instructions

It is recommended that periodic inspections are made to ensure that all bolts are tightend to the specified torque settings.

Should the bike be involved in an accident a thorough inspection should be made and any components that have taken an impact, no matter how small, be replaced