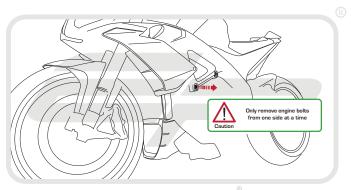

**Installation Instructions** 

## Installation Instructions



## APRILIA TUONO V4 CRASH PROTECTION

Product Reference - 12448

## Kit Contents

- A 1 x RH Bobbin Spacer
- B 1 x LH Bobbin Spacer
- © 1 x M10 160 Cap Head Bolt
- ① 1 x M10 140 Cap Head Bolt

- © 2 x Bobbin Heads
- F 2 x Impact Absorbtion Washers
- © 2 x Frame Spacers
- H) 2 x M10 Washers



1













































## Installation Instructions



















It is recommended that periodic inspections are made to ensure that all bolts are tightend to the specified torque settings.

Should the bike be involved in an accident a thorough inspection should be made and any components that have taken an impact, no matter how small, be replaced





www.evotech-performance.com