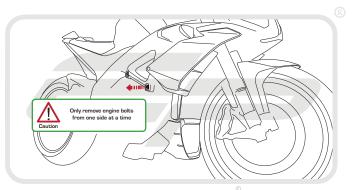

**Installation Instructions** 

## Installation Instructions



## APRILIA TUONO V4 CRASH PROTECTION

Product Reference - 12448

## Kit Contents

- A 1 x RH Bobbin Spacer
- B 1 x LH Bobbin Spacer
- © 1 x M10 160 Cap Head Bolt
- ① 1 x M10 140 Cap Head Bolt

- © 2 x Bobbin Heads
- F 2 x Impact Absorbtion Washers
- © 2 x Frame Spacers
- H) 2 x M10 Washers



1













































## Installation Instructions



















It is recommended that periodic inspections are made to ensure that all bolts are tightend to the specified torque settings.

Should the bike be involved in an accident a thorough inspection should be made and any components that have taken an impact, no matter how small, be replaced





www.evotech-performance.com