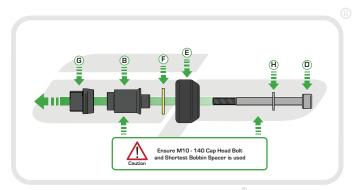

## Kit Contents

- A 1 x RH Bobbin Spacer
- B 1 x LH Bobbin Spacer
- © 1 x M10 160 Cap Head Bolt
- ① 1 x M10 140 Cap Head Bolt

- © 2 x Bobbin Heads
- F 2 x Impact Absorbtion Washers
- © 2 x Frame Spacers
- H) 2 x M10 Washers