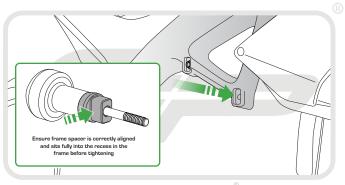

## Installation Instructions

It is recommended that periodic inspections are made to ensure that all bolts are tightend to the specified torque settings.

Should the bike be involved in an accident a thorough inspection should be made and any components that have taken an impact, no matter how small, be replaced