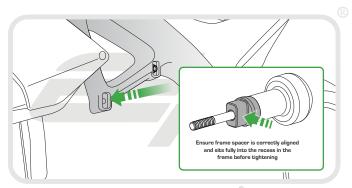

## Kit Contents

- A 1 x RH Bobbin Spacer
- B 1 x LH Bobbin Spacer
- © 1 x M10 160 Cap Head Bolt
- ① 1 x M10 140 Cap Head Bolt

- © 2 x Bobbin Heads
- F 2 x Impact Absorbtion Washers
- © 2 x Frame Spacers
- H) 2 x M10 Washers