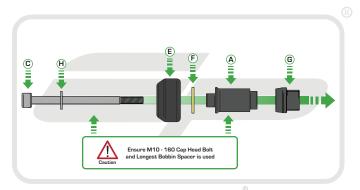

## Kit Contents

- A 1 x RH Bobbin Spacer
- B 1 x LH Bobbin Spacer
- © 1 x M10 160 Cap Head Bolt
- ① 1 x M10 140 Cap Head Bolt

- © 2 x Bobbin Heads
- F 2 x Impact Absorbtion Washers
- © 2 x Frame Spacers
- H) 2 x M10 Washers