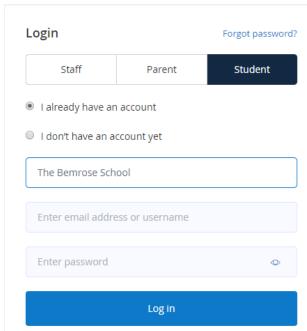

## Show My Homework Student Login

- 1. To Login to show my homework please go to the following web address <a href="https://www.satchelone.com/">https://www.satchelone.com/</a>
- 2. Next click on student and enter the school Name and your school email address

Email address = <a href="mailto:school.co.uk">school.sername@thebemroseschool.co.uk</a>
Password = The password you have set for show my homework at time of creation

If you have forgotten your password if you click forgotten password and enter your school email address