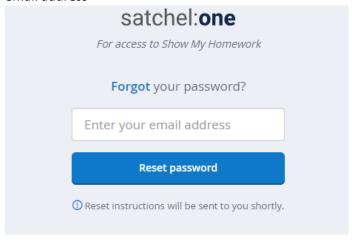

Email address = <a href="mailto:school.co.uk">school.sername@thebemroseschool.co.uk</a>
Password = The password you have set for show my homework at time of creation

If you have forgotten your password if you click forgotten password and enter your school email address

Login to your school email for the forgotten password link if required

https://login.microsoftonline.com/

Email address = <u>schoolusername@thebemroseschool.co.uk</u> Password = School login password