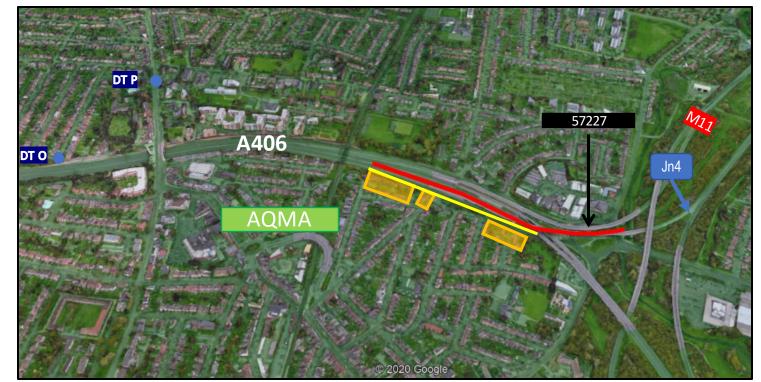

| Кеу                        |        |                                                |       |  |  |  |  |
|----------------------------|--------|------------------------------------------------|-------|--|--|--|--|
| PCM Link                   |        | Sensitive Receptor/s within 15m of PCM<br>Link |       |  |  |  |  |
| NO <sub>2</sub> monitoring | DT P   | Footpath/s within 15m of PCM Link              |       |  |  |  |  |
| AQMA                       | AQMA A | DfT Site ID                                    | 57227 |  |  |  |  |
| Bus Stop                   |        | Section of PCM link within 25m of junction     |       |  |  |  |  |

## Commentary

- The A406 is a ring road around Central London.
- Sensitive receptors and public access within 15m of the PCM link.
- The closest receptor is a foothpath located behind Primrose Road, within approximately 3m from the PCM link.