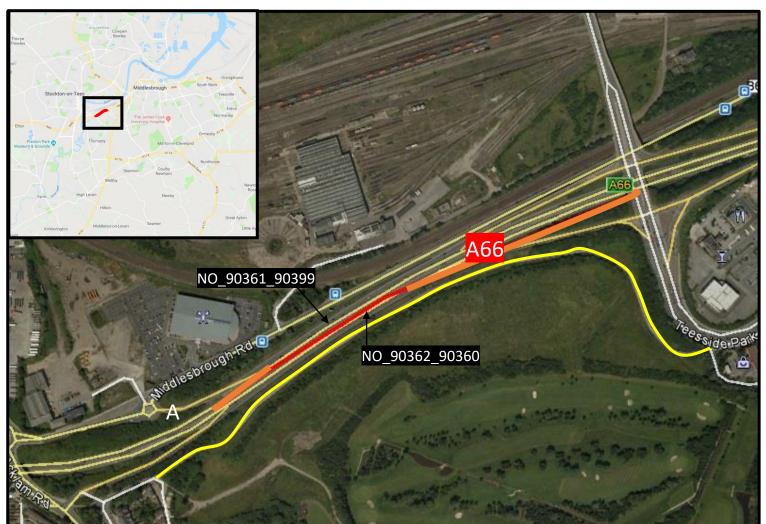

Census ID: 70007 A66, Stockton-on-Tees Borough Council Highways England Region: Area 14 Phase 3

**AQ Description:** PCM compliant, public access only within 15m

| Кеу                        |        |                                             |          |  |  |  |  |
|----------------------------|--------|---------------------------------------------|----------|--|--|--|--|
| PCM Link                   |        | Sensitive Receptor/s within 15m of PCM Link |          |  |  |  |  |
| NO <sub>2</sub> monitoring | 11 •   | Footpath/s within 15m of PCM Link           |          |  |  |  |  |
| AQMA                       | AQMA A | RTM ID                                      | SE_39072 |  |  |  |  |
| Bus Stop                   | (A)    | Section of PCM link within 25m of junction  |          |  |  |  |  |

## **AQMA**

No AQMA

| Regional Transport Model Traffic Data for 2017 |                |       |      |  |  |  |
|------------------------------------------------|----------------|-------|------|--|--|--|
| Road                                           | RTM ID         | AADT  | %HDV |  |  |  |
| A66 eastbound                                  | NO_90361_90399 | 29535 | 4    |  |  |  |
| A66 westbound                                  | NO_90362_90360 | 35130 | 5    |  |  |  |